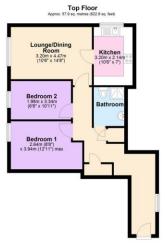

## Floor Layout

Total area: approx. 57.9 sq. metres (622.8 sq. feet)

## Total approx. floor area 516 sq ft (48 sq m)

Whilst every attempt has been made to ensure the accuracy of the floor plan contained here, measurements of doors, windows, rooms and any other items are approximate and no responsibility is taken for any error, omission, or mis-statement. This plan is for illustrative purposes only and should be used as such by any prospective purchaser. The services, systems and appliances shown have not been tested and no guarantee as to their operability or efficiency can be given. Made with Metropix ©2019.