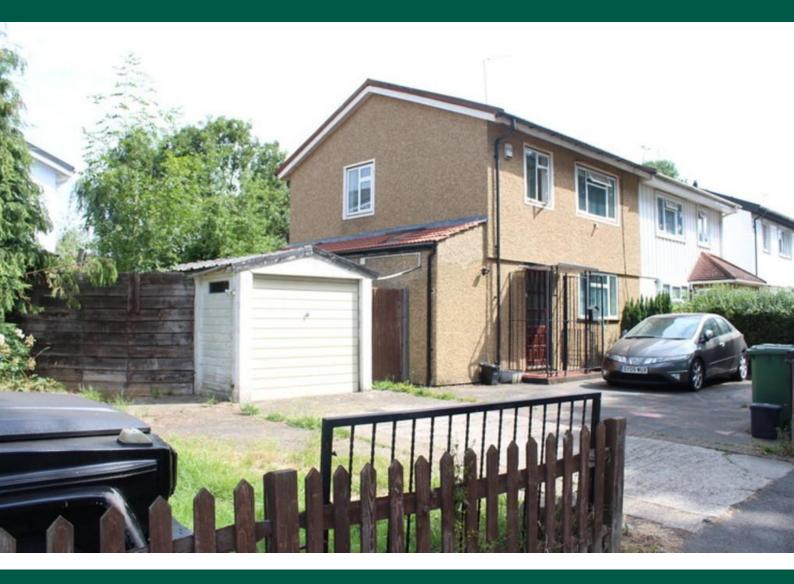

## Mepham Crescent

Harrow Weald HA3 6QX

- Three bedroom BISF type house with space at the side
- Scope to extend (stpp)
- Offered for sale in very good order throughout
- Gas fired central heating and double

GENERAL INFORMATION Front Garden Path to front door and extensive side garden (see photograph).

Side Garden The property is sited on an unusually wide corner plot which may give scope to either extend the existing property or construct a larger garage/outbuildings (subject to all the usual consents being granted by the local authority). At present there is a single garage.

Rear Garden Triangular and approximately 40ft. The rear garden also extends around to the side of the property creating an enclosed and private area.

Tenure Freehold.