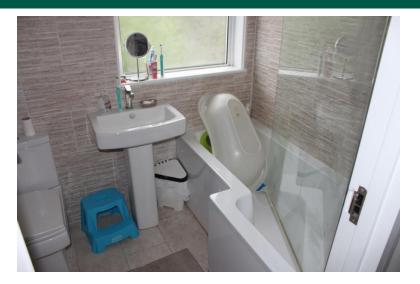

SHOWER ROOM Sower cubicle. Pedestal hand wash basin. Low level WC.

BEDROOM I 13'7" x 11' 11" (4.14m x 3.63m) Double glazed window to front aspect. Radiator.

BEDROOM II Double glazed window to rear aspect. Radiator.

BEDROOM III Double glazed window to front aspect.

Radiator.

BATHROOM Panelled bath with mixer taps and shower attachment. Inset vanity wash hand basin. Low level W.C. Part tiled walls. Radiator. Double glazed window to rear aspect.