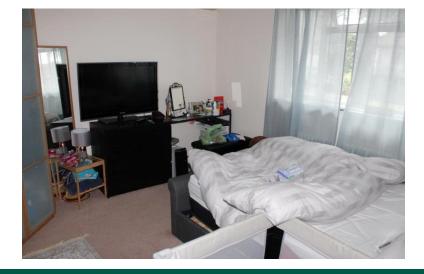

## Property Description

ENTRANCE HALL Understairs storage. Radiator.

20' 8" x 13' 11" (6.3m x 4.24m) Double glazed window to front aspect. Radiator. Patio doors to rear aspect and garden. Wood flooring.

BEDROOM III Double glazed window to front aspect.

Radiator.

BATHROOM Panelled bath with mixer taps and shower attachment. Inset vanity wash hand basin. Low level W.C. Part tiled walls. Radiator. Double glazed window to rear aspect.