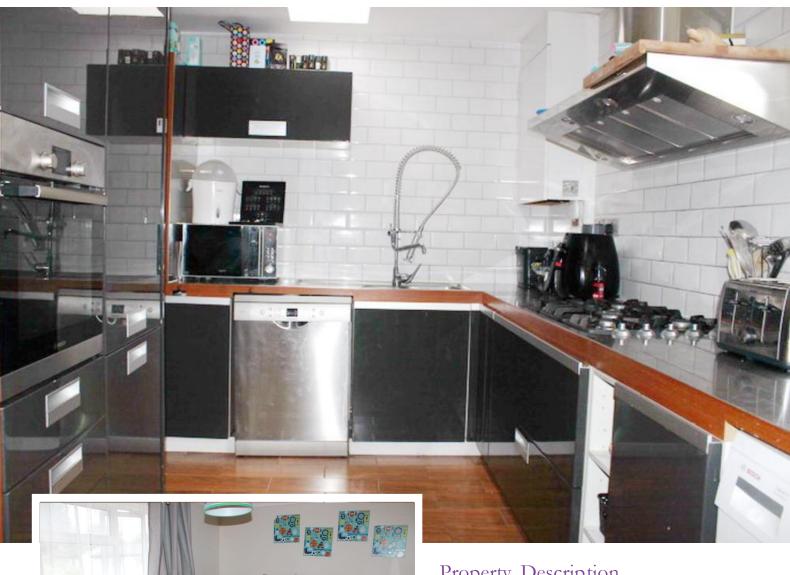

KITCHEN 14'1' 11'6" (4.55m Well fitted with a range of eye and base level with roll top work surfaces to compliment. Single drainer sink unit with mixer taps. Plumbed for washing machine. Built in oven and hob with extractor hood over. Part tiled walls. Door to shower room.