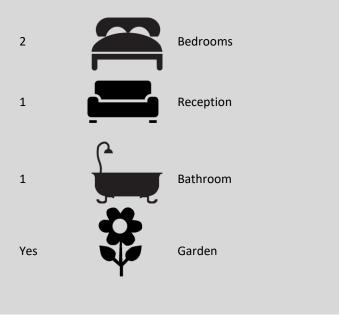

## Kingswood Mews, N15 3HY

**GUIDE PRICE £500,000- £525,000 FREEHOLD** 

\*\*Guide Price of £500,000 - £525,000. \*\*

A delightful two bedroom house situated in a private gated mews, off Harringay Road. This bright and spacious property offers contemporary interior décor and fittings, throughout. Boasting a spacious reception room, fully integrated kitchen, downstairs cloakroom, two generous size bedrooms and fitted bathroom. Kingswood Mews offers access to Turnpike Lane, Manor House Underground station (Piccadilly Line), Chestnuts Park, Downhills Park and the bustling shops and restaurants of Green Lanes. Early viewing is highly recommended \*\*Sole Agents\*\*