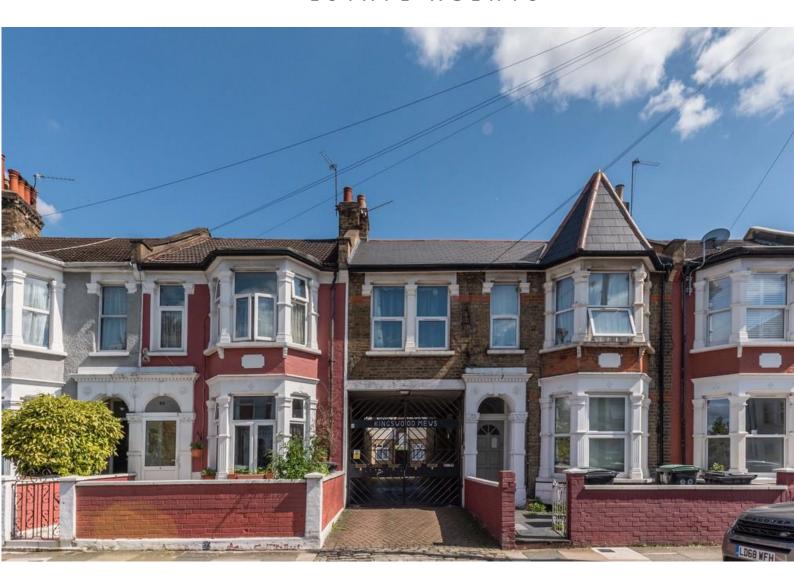

## Kingswood Mews, N15 3HY

**GUIDE PRICE £500,000- £525,000 FREEHOLD** 

\*\*Guide Price of £500,000 - £525,000. \*\*

A delightful two bedroom house situated in a private gated mews, off Harringay Road. This bright and spacious property offers contemporary interior décor and fittings, throughout. Boasting a spacious reception room, fully integrated kitchen, downstairs cloakroom, two generous size bedrooms and fitted bathroom. Kingswood Mews offers access to Turnpike Lane, Manor House Underground station (Piccadilly Line), Chestnuts Park, Downhills Park and the bustling shops and restaurants of Green Lanes. Early viewing is highly recommended \*\*Sole Agents\*\*