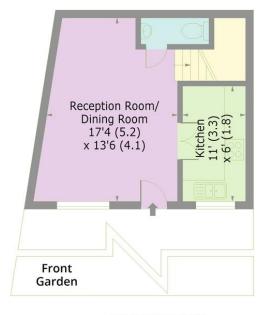

## Kingswood Mews, N15

Approx. Gross Internal Area 621 Sq Ft - 57.69 Sq M

**GROUND FLOOR** 

FIRST FLOOR

Bounds Green Office
3 Latham Court
Brownlow Road
London N11 2ES

0208-365-8900

Turnpike Lane Office 8 Turnpike Parade Green Lanes London N15 3EA