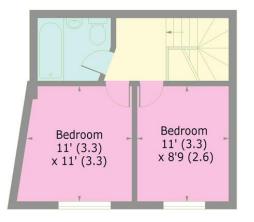

## Kingswood Mews, N15

Approx. Gross Internal Area 621 Sq Ft - 57.69 Sq M

**GROUND FLOOR** 

FIRST FLOOR

Bounds Green Office
3 Latham Court
Brownlow Road
London N11 2ES

0208-365-8900

Turnpike Lane Office 8 Turnpike Parade Green Lanes London N15 3EA