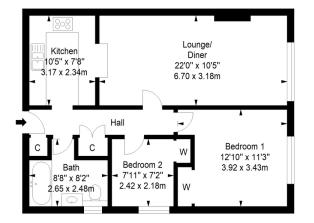

Ground Floor

Approximate gross internal floor area 62.6 sq m/ 673.8 sq ft Whilst every care has been taken to ensure accuracy, dimensions are approximate and for illustrative purposes only. All rights reserved.