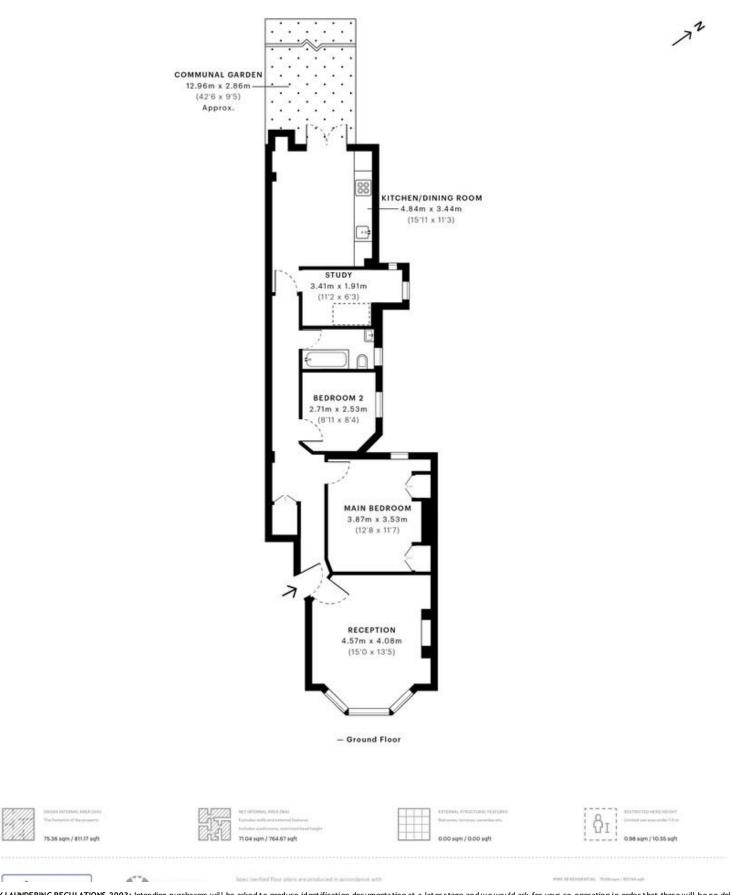

- Victorian conversion
- Ground floor apartment
- Garden
- Two bedrooms
- Available November!

- Unfurnished
- Good location
- Excellent condition
- Viewing recommended
- Close to shops and restaurants

Ridley Road, NW10 CAPTURE DATE 01/03/2023 LASER SCAN POINTS 71,237,170 **GROSS INTERNAL AREA** 

75.36 sqm / 811.17 sqft

MONEY LAUNDERING REGULATIONS 2003: Intending purchasers will be asked to produce identification documentation at a later stage and we would ask for your co-operation in order that there will be no delay in agreeing the sale. General: While we endeavour to make our sales particulars fair, accurate and reliable, they are only a general guide to the property and, accordingly, if there is any point which is of particular importance to you,