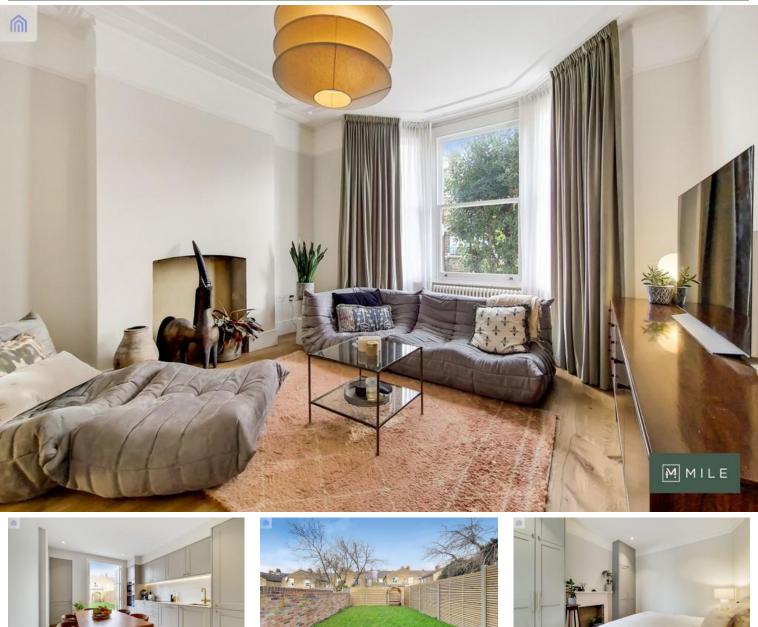

## Ridley Road, Kensal Heights NW10 £2,650 pcm

Welcome to Ridley Road; stunning garden apartment on this tree lined street.

Discover this charming ground-floor apartment set within a beautiful Victorian conversion, offering a blend of period elegance and modern convenience. Available this November, this two-bedroom residence is presented in excellent condition and ready to welcome new tenants.

The apartment boasts a well maintained shared garden, a rare find in a Victorian conversion, providing a peaceful outdoor space ideal for relaxing or entertaining. Unfurnished, this property offers a blank canvas to personalize and make your own.

- Victorian conversion
- Ground floor apartment
- Garden
- Two bedrooms
- Available November!

- Unfurnished
- Good location
- Excellent condition
- Viewing recommended
- Close to shops and restaurants

Ridley Road, NW10 CAPTURE DATE 01/03/2023 LASER SCAN POINTS 71,237,170 **GROSS INTERNAL AREA** 