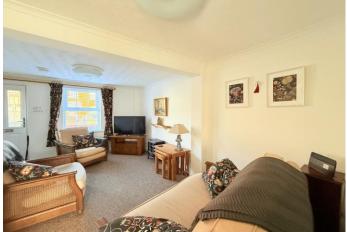

# Property Description

LOUNGE A cosy lounge with room for sofas and additional lounge furniture. The window to the front of the property makes this a light and bright room. The open plan layout leads through to the kitchen and dining area. There are stairs leading to the first floor.