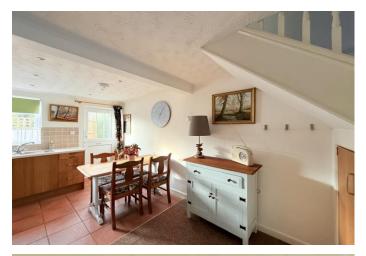

KITCHEN DINER This lovely fitted kitchen has a UPVC stable door leading to the back garden. There is also a picture window over the sink with views of the garden.

The kitchen itself has a good range of base and wall units, a built in fridge and a built in electric oven, hob and extractor fan. The units are in an attractive wood finish, with white worktops and modern pale grey tiled splashbacks. There is also space and plumbing for a washing machine. There is room for a table and chairs and also for a dresser or sideboard and there is a useful under stairs storage cupboard.