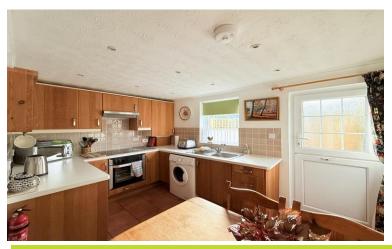

KITCHEN DINER This lovely fitted kitchen has a UPVC stable door leading to the back garden. There is also a picture window over the sink with views of the garden.

The kitchen itself has a good range of base and wall units, a built in fridge and a built in electric oven, hob and extractor fan. The units are in an attractive wood finish, with white worktops and modern pale grey tiled splashbacks. There is also space and plumbing for a washing machine. There is room for a table and chairs and also for a dresser or sideboard and there is a useful under stairs storage cupboard.