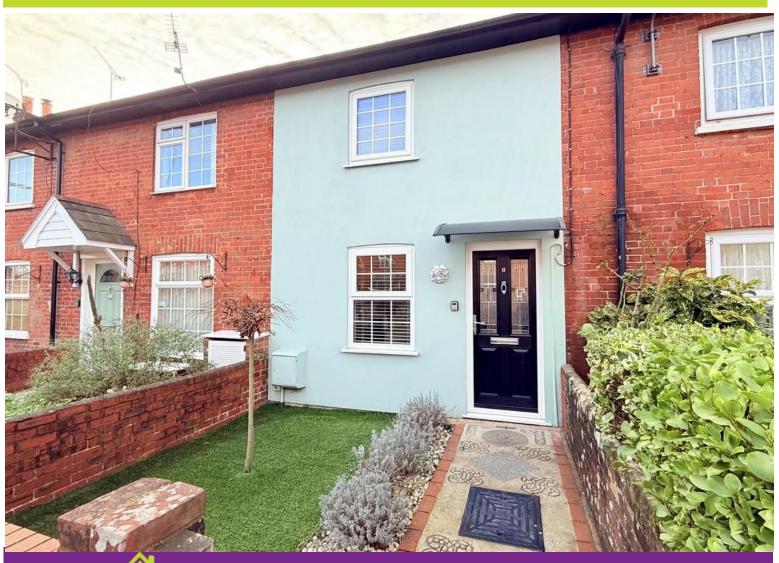

- CHARMING TERRACED COTTAGE
- 2 DOUBLE BEDROOMS
- LOVELY LOUNGE
- OPEN PLAN KITCHEN DINER

**8 Shore Road** Hythe, Southampton

FRONT GARDEN The front of the property has low level brick walling and a wooden gate making this a lovely private space. The welcoming, decorative path leads you to the front door and the garden is laid mainly with artificial grass, along with flower borders.

ADDITIONAL INFORMATION This charming cottage is very close to the centre of Hythe, close to shops, cafes and local amenities. Hythe waterfront and the historic pier with Ferry to Southampton is just a short walk away. The property is beautifully presented throughout and benefits from double glazing and gas central heating. This would make an ideal home for a young or retired couple NO FORWARD CHAIN..