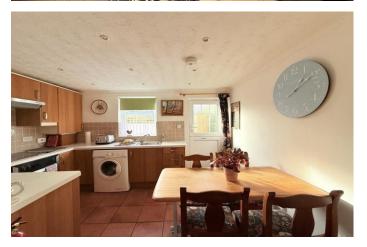

KITCHEN DINER This lovely fitted kitchen has a UPVC stable door leading to the back garden. There is also a picture window over the sink with views of the garden.

The kitchen itself has a good range of base and wall units, a built in fridge and a built in electric oven, hob and extractor fan. The units are in an attractive wood finish, with white worktops and modern pale grey tiled splashbacks. There is also space and plumbing for a washing machine. There is room for a table and chairs and also for a dresser or sideboard and there is a useful under stairs storage cupboard.