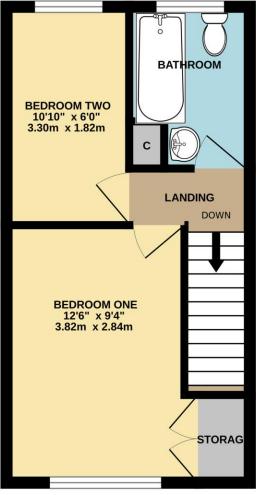

BEDROOM 1 Bedroom 1 is currently set as a twin room with 2 single beds and bedroom furniture. This is a lovely bright and light room

BEDROOM 2 Bedroom 2 is another good sized double with room for a double bed and furniture.

FAMILY BATHROOM This modern family bathroom has a wash hand basin with built in vanity cupboards, There is a white low level W.C and a bath with overhead shower. The window lets natural light into the room and the modern white tiling make this a bright and airy room.

#### TOTAL FLOOR AREA : 549 sq.ft. (51.0 sq.m.) approx.

TUTAL FLOOR ARCA: 345 square (square) squares (square) squares (squares) squares (s

Hotspur House **Prospect Place** Hythe Southampton Hampshire SO45 6AU