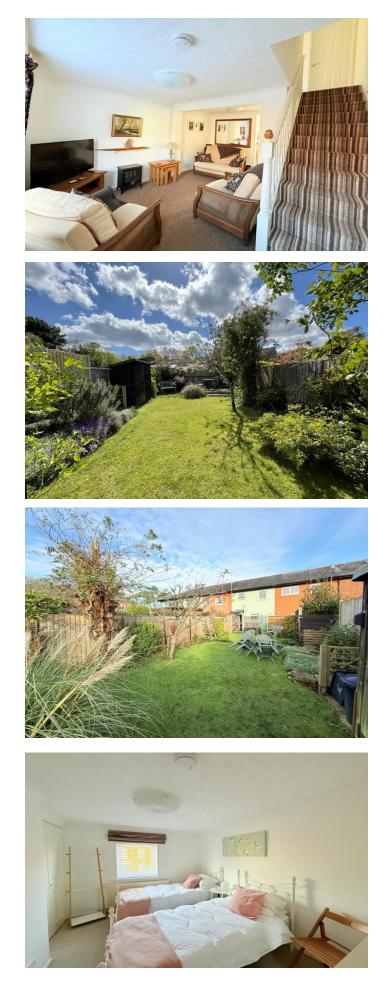

# Property Description

LOUNGE A cosy lounge with room for sofas and additional lounge furniture. The window to the front of the property makes this a light and bright room. The open plan layout leads through to the kitchen and dining area. There are stairs leading to the first floor.

FRONT GARDEN The front of the property has low level brick walling and a wooden gate making this a lovely private space. The welcoming, decorative path leads you to the front door and the garden is laid mainly with artificial grass, along with flower borders.

REAR GARDEN The south facing garden is accessed from the kitchen door. Set mainly to lawn there are flower borders with shrubs, mature planting and ornamental trees. the garden is a lovely peaceful place to sit with family and friends and full of sunshine.