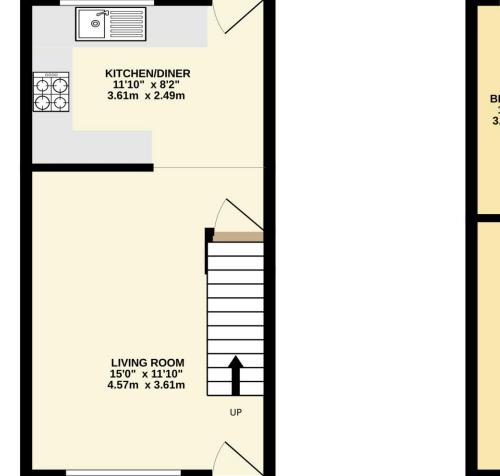

# Property Description

LOUNGE A cosy lounge with room for sofas and additional lounge furniture. The window to the front of the property makes this a light and bright room. The open plan layout leads through to the kitchen and dining area. There are stairs leading to the first floor.

KITCHEN DINER This lovely fitted kitchen has a UPVC stable door leading to the back garden. There is also a picture window over the sink with views of the garden.

The kitchen itself has a good range of base and wall units, a built in fridge and a built in electric oven, hob and extractor fan. The units are in an attractive wood finish, with white worktops and modern pale grey tiled splashbacks. There is also space and plumbing for a washing machine. There is room for a table and chairs and also for a dresser or sideboard and there is a useful under stairs storage cupboard.

#### TOTAL FLOOR AREA : 549 sq.ft. (51.0 sq.m.) approx.

TUTAL FLOOR ARCA: 345 square (square) squares (square) squares (squares) squares (s

Hotspur House **Prospect Place** Hythe Southampton Hampshire SO45 6AU