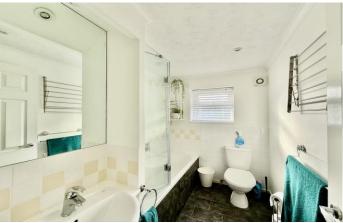

FAMILY BATHROOM This modern family bathroom has a wash hand basin with built in vanity cupboards, There is a white low level W.C and a bath with overhead shower. The window lets natural light into the room and the modern white tiling make this a bright and airy room.