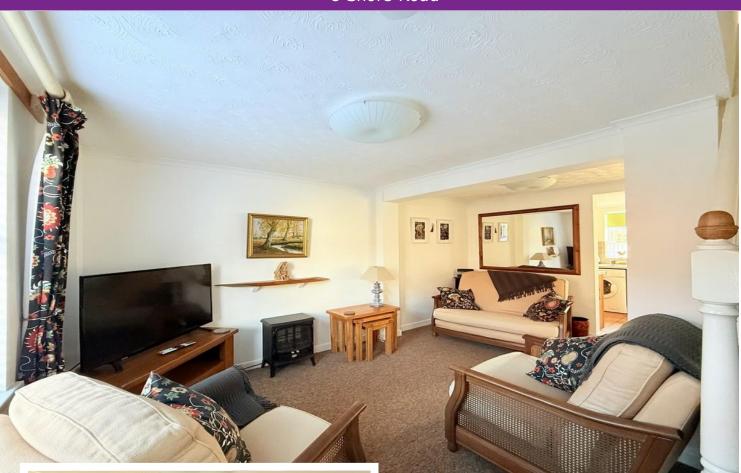

# Property Description

LOUNGE A cosy lounge with room for sofas and additional lounge furniture. The window to the front of the property makes this a light and bright room. The open plan layout leads through to the kitchen and dining area. There are stairs leading to the first floor.