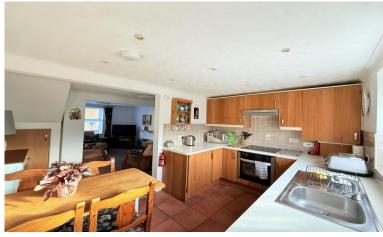

KITCHEN DINER This lovely fitted kitchen has a UPVC stable door leading to the back garden. There is also a picture window over the sink with views of the garden.

The kitchen itself has a good range of base and wall units, a built in fridge and a built in electric oven, hob and extractor fan. The units are in an attractive wood finish, with white worktops and modern pale grey tiled splashbacks. There is also space and plumbing for a washing machine. There is room for a table and chairs and also for a dresser or sideboard and there is a useful under stairs storage cupboard.