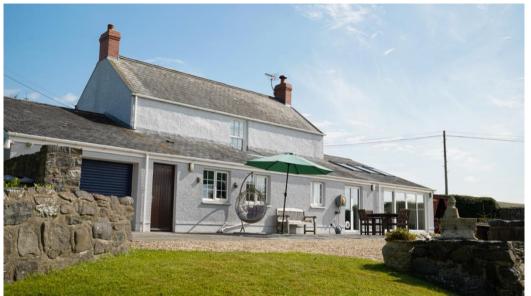

## Felin For Llanon | Wales | SY23 5LX

Felin For

To the side of the property is a large single attached garage with electric door and clever storage above with useful internal access into the home.

In this secluded and private haven, you will find more than just a house; it's coastal living at its finest, blending harmoniously with the striking natural landscapes that surround it. The residence is a blend of privacy and accessibility, making it an absolute standout on Cardigan Bay.