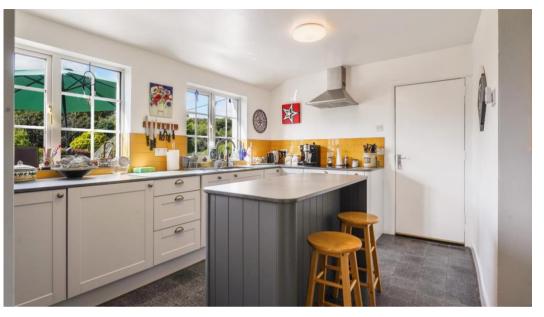

## Felin For

Inside, the property brims with character a front-facing dining room and font-facing reception room that beckons with their unique character, each offering a welcoming space. The heart of the home is the newly installed kitchen, boasting a functional and fashionable island unit, providing a perfect space for cooking and dining.