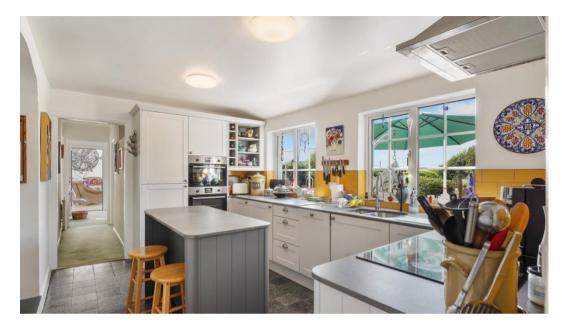

## Felin For

Inside, the property brims with character a front-facing dining room and font-facing reception room that beckons with their unique character, each offering a welcoming space. The heart of the home is the newly installed kitchen, boasting a functional and fashionable island unit, providing a perfect space for cooking and dining.