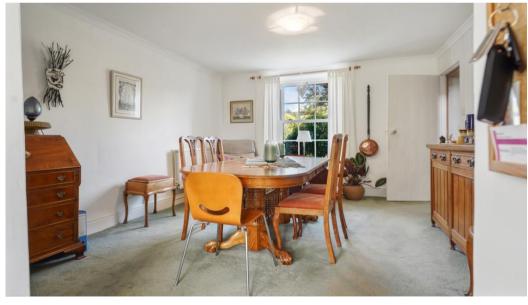

## Felin For

Inside, the property brims with character a front-facing dining room and font-facing reception room that beckons with their unique character, each offering a welcoming space. The heart of the home is the newly installed kitchen, boasting a functional and fashionable island unit, providing a perfect space for cooking and dining.