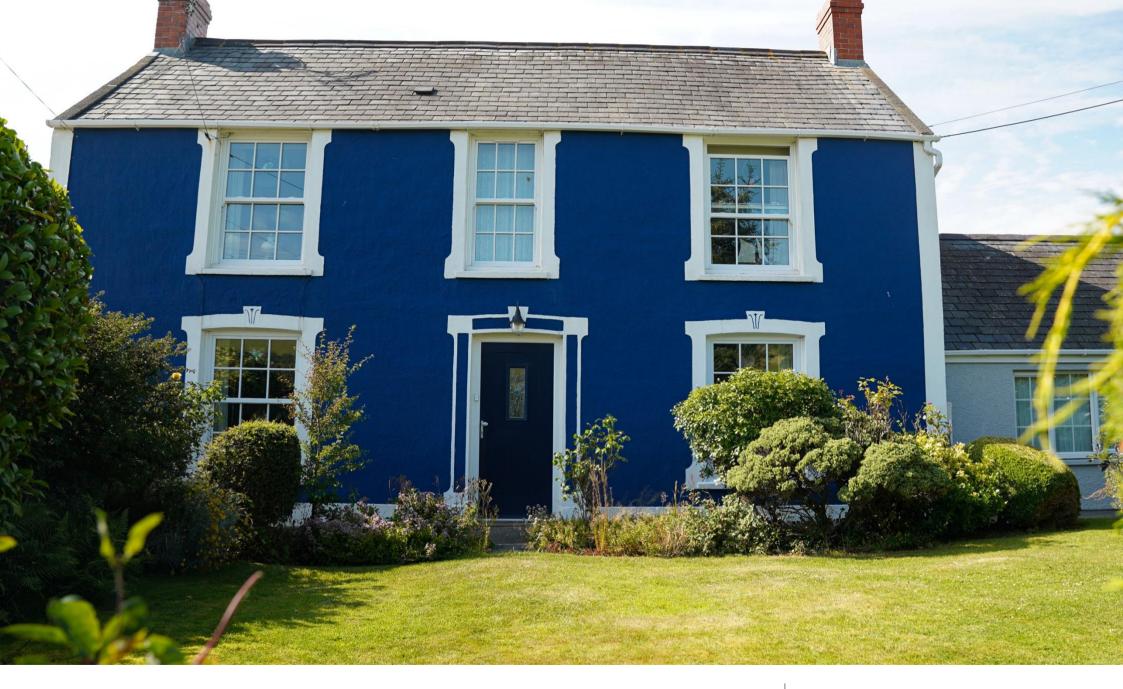

## Felin For Llanon | Wales | SY23 5LX

Felin For

## Felin For

Inside, the property brims with character a front-facing dining room and font-facing reception room that beckons with their unique character, each offering a welcoming space. The heart of the home is the newly installed kitchen, boasting a functional and fashionable island unit, providing a perfect space for cooking and dining.