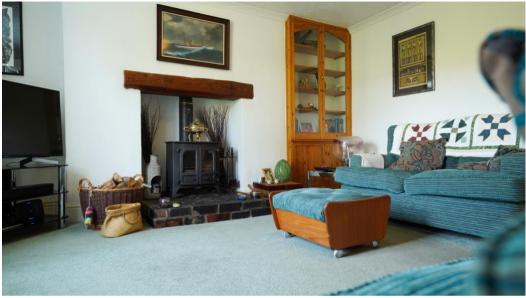

## Felin For

Inside, the property brims with character a front-facing dining room and font-facing reception room that beckons with their unique character, each offering a welcoming space. The heart of the home is the newly installed kitchen, boasting a functional and fashionable island unit, providing a perfect space for cooking and dining.