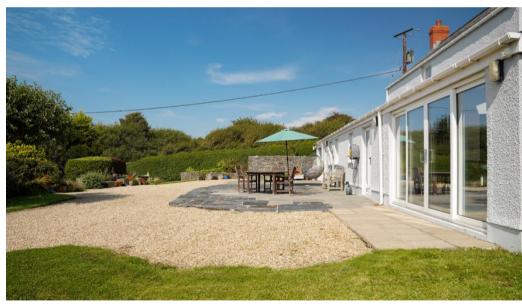

The home also features a study leading into the splendid Summer Living Room, a light filled space with expansive views of the gardens and the sea. Its seamless access to the large patio and gardens allows for the perfect blend of indoor-outdoor living.