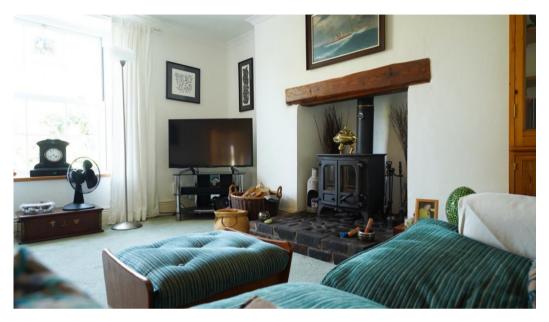

## Felin For

Inside, the property brims with character a front-facing dining room and font-facing reception room that beckons with their unique character, each offering a welcoming space. The heart of the home is the newly installed kitchen, boasting a functional and fashionable island unit, providing a perfect space for cooking and dining.

The home also features a study leading into the splendid Summer Living Room, a light filled space with expansive views of the gardens and the sea. Its seamless access to the large patio and gardens allows for the perfect blend of indoor-outdoor living.