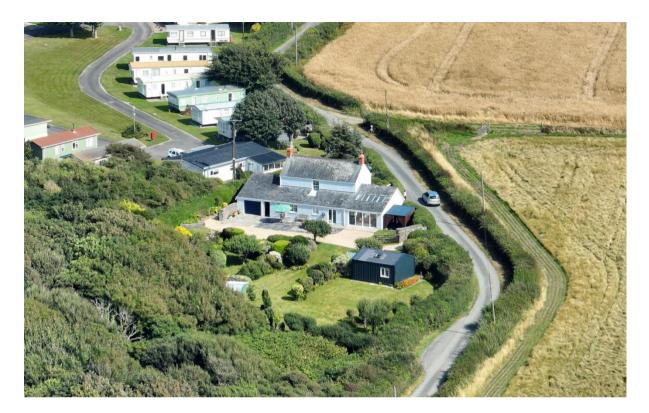

To the side of the property is a large single attached garage with electric door and clever storage above with useful internal access into the home.

In this secluded and private haven, you will find more than just a house; it's coastal living at its finest, blending harmoniously with the striking natural landscapes that surround it. The residence is a blend of privacy and accessibility, making it an absolute standout on Cardigan Bay.

Located within proximity to essential facilities, the property is a short walk away from a primary school, village shop, post office, public house, and restaurant, with a village petrol station providing easy convenience. With excellent public transport connectivity, everything you need is within reach.