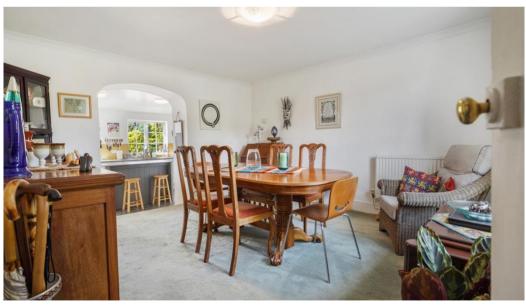

## Felin For

Inside, the property brims with character a front-facing dining room and font-facing reception room that beckons with their unique character, each offering a welcoming space. The heart of the home is the newly installed kitchen, boasting a functional and fashionable island unit, providing a perfect space for cooking and dining.