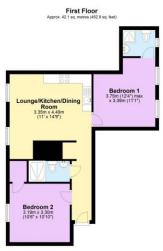

## Floor Layout

Total area: approx. 42.1 sq. metres (452.9 sq. feet)

## Total approx. floor area 453 sq ft (42 sq m)

Whilst every attempt has been made to ensure the accuracy of the floor plan contained here, measurements of doors, windows, rooms and any other items are approximate and no responsibility is taken for any error, omission, or mis-statement. This plan is for illustrative purposes only and should be used as such by any prospective purchaser. The services, systems and appliances shown have not been tested and no guarantee as to their operability or efficiency can be given. Made with Metropix ©2019.