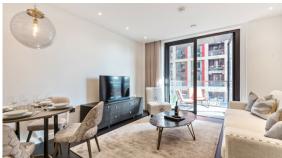

The apartment comprises a spacious reception area complete with Samsung Smart TV's with Bose sound bars incorporating a built in Amazon Alexa to control the apartments lighting, TV and heating systems. The reception room is open plan with a fully fitted kitchen featuring integrated AEG appliances with floor to ceiling windows. The apartment offers one double-bedroom, one-bathroom as well as a private balcony accessed via the reception area. The apartment also benefits from ample storage space.