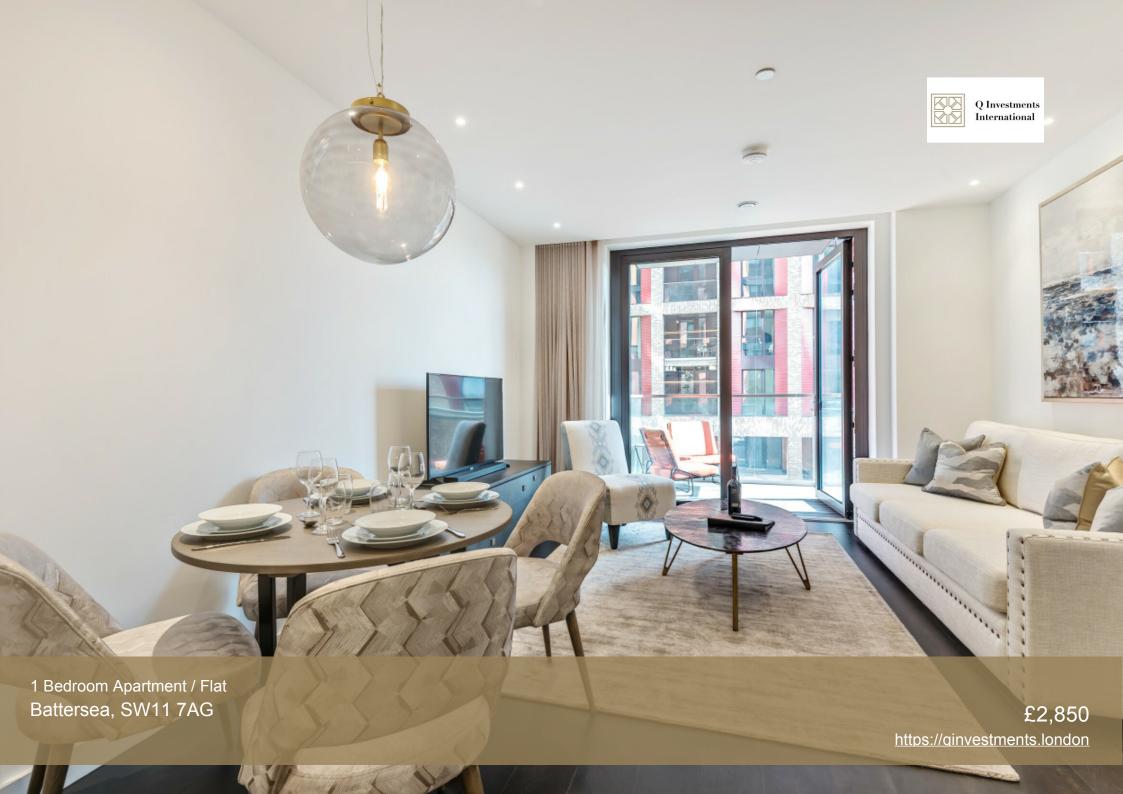

## London, Battersea, SW11 7AG

Nine Elms 1 Bedroom Apartment to Rent in London.

Size: 552 square feet

This luxury apartment is situated on the 2rd floor of this prestigious building which features a 24-hour manned concierge along with a dedicated building manager, lift service, gym, media room, board room and secure underground parking.

The apartment comprises a spacious reception area complete with Samsung Smart TV's with Bose sound bars incorporating a built in Amazon Alexa to control the apartments lighting, TV and heating systems. The reception room is open plan with a fully fitted kitchen featuring integrated AEG appliances with floor to ceiling windows. The apartment offers one double-bedroom, one-bathroom as well as a private balcony accessed via the reception area. The apartment also benefits from ample storage space.

Residents can enjoy the use of on-site gym, media room, board room, secure underground parking as well as private landscaped podium gardens to unwind and relax.

Q INVESTMENTS INTERNATIONAL

T: +447985487333