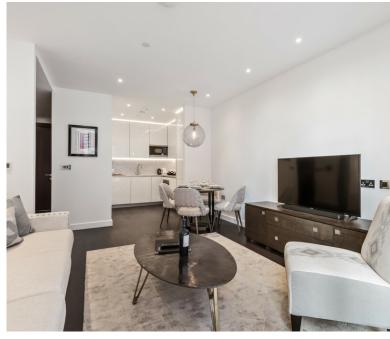

The apartment comprises a spacious reception area complete with Samsung Smart TV's with Bose sound bars incorporating a built in Amazon Alexa to control the apartments lighting, TV and heating systems. The reception room is open plan with a fully fitted kitchen featuring integrated AEG appliances with floor to ceiling windows. The apartment offers one double-bedroom, one-bathroom as well as a private balcony accessed via the reception area. The apartment also benefits from ample storage space.