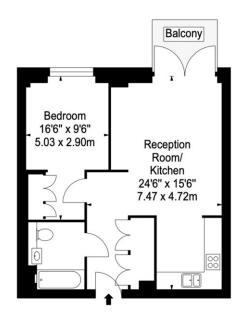

## London, Battersea, SW11 7AG

Nine Elms 1 Bedroom Apartment to Rent in London.

Size: 552 square feet

This luxury apartment is situated on the 2rd floor of this prestigious building which features a 24-hour manned concierge along with a dedicated building manager, lift service, gym, media room, board room and secure underground parking.

The apartment comprises a spacious reception area complete with Samsung Smart TV's with Bose sound bars incorporating a built in Amazon Alexa to control the apartments lighting, TV and heating systems. The reception room is open plan with a fully fitted kitchen featuring integrated AEG appliances with floor to ceiling windows. The apartment offers one double-bedroom, one-bathroom as well as a private balcony accessed via the reception area. The apartment also benefits from ample storage space.