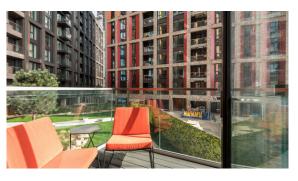

The apartment comprises a spacious reception area complete with Samsung Smart TV's with Bose sound bars incorporating a built in Amazon Alexa to control the apartments lighting, TV and heating systems. The reception room is open plan with a fully fitted kitchen featuring integrated AEG appliances with floor to ceiling windows. The apartment offers one double-bedroom, one-bathroom as well as a private balcony accessed via the reception area. The apartment also benefits from ample storage space.

Residents can enjoy the use of on-site gym, media room, board room, secure underground parking as well as private landscaped podium gardens to unwind and relax.

Q INVESTMENTS INTERNATIONAL

T: +447985487333