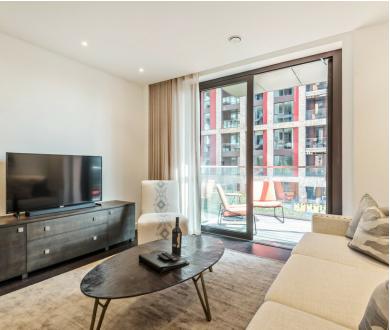

The apartment comprises a spacious reception area complete with Samsung Smart TV's with Bose sound bars incorporating a built in Amazon Alexa to control the apartments lighting, TV and heating systems. The reception room is open plan with a fully fitted kitchen featuring integrated AEG appliances with floor to ceiling windows. The apartment offers one double-bedroom, one-bathroom as well as a private balcony accessed via the reception area. The apartment also benefits from ample storage space.