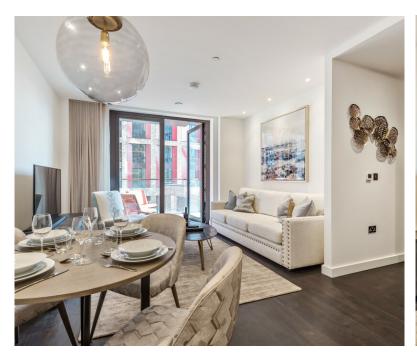

The apartment comprises a spacious reception area complete with Samsung Smart TV's with Bose sound bars incorporating a built in Amazon Alexa to control the apartments lighting, TV and heating systems. The reception room is open plan with a fully fitted kitchen featuring integrated AEG appliances with floor to ceiling windows. The apartment offers one double-bedroom, one-bathroom as well as a private balcony accessed via the reception area. The apartment also benefits from ample storage space.