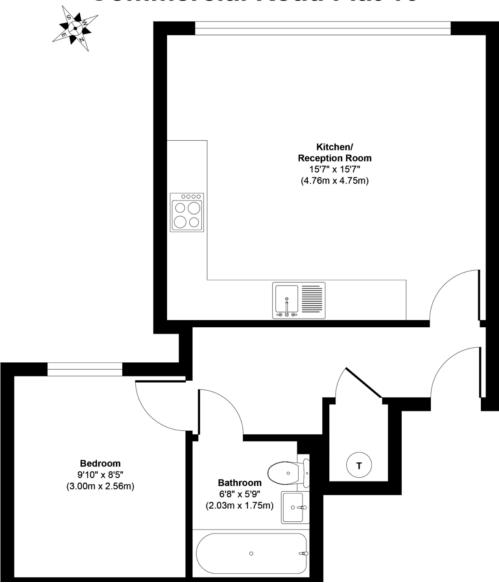

# NET — IA LETTINGS .COM

Flat 10, Gallery Apartments, Commercial Road

 Ideally located a short walk to Whitechapel Underground & Shadwell DLR £1,850 pcm Fees Apply

- One bedroom
- Open plan kitchen/living room











Flat 10, Gallery Apartments, Commercial Road, London, E1 2PS



## **Property Description**

%full\_description\_title[b, br, #0a 3646]\_dim[i]%



### **Commercial Road Flat 10**



#### **Viewings**

By Appointment only

#### Council Tax Band

Band E

#### **Local Authority**

Tower Hamlets London Borough Council

#### **Registered Office**

Suite C, 36-40 Copperfield Road, London, E3 4RR /08050057







Find us on **f y** in













www.netlettings.com management@netlettings.com

020 8981 5551

Agents Note: Whilst every care has been taken to prepare these particulars, they are for guidance purposes only. All measurements are approximate are for general guidance purposes only and whilst every care has been taken to ensure their accuracy, they should not be relied upon and potential tenants are advised to recheck the measurements.