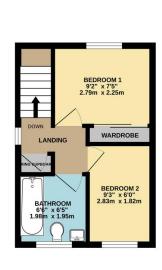

## Phillips George

1ST FLOOR 227 sq.ft. (21.0 sq.m.) approx.

- Modern End Town House
- Two Bedrooms
- Larger Than Average Plot
- Quiet Cul De Sac
- Extended Reception Space
- Fitted Kitchen
- Chain Free
- Off Road Parking