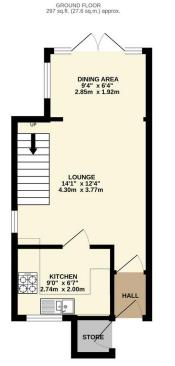

## Phillips George

1ST FLOOR 227 sq.ft. (21.0 sq.m.) approx.

- Modern End Town House
- Two Bedrooms
- Larger Than Average Plot
- Quiet Cul De Sac
- Extended Reception Space
- Fitted Kitchen
- Chain Free
- Off Road Parking