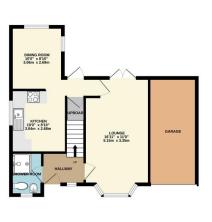

## Phillips George

GROUND FLOOR 586 sq.ft. (54.4 sq.m.) approx.

1ST FLOOR 441 sq.ft. (40.9 sq.m.) approx.

PHILLIPS GEORGE LTD

TOTAL FLOOR AREA: 1027 as ft, 195.4 s g.m.) approx.

White every attempt has been made to encouse of the floorgain costament feers, measurements of doors, sindous, scores and any other terms are approximate and no responsibility to skeen for any event of doors, sindous, scores and any other terms are approximate and no responsibility to skeen for any event of doors, sindous, scores and any other terms are approximate and no responsibility to skeen for any event.