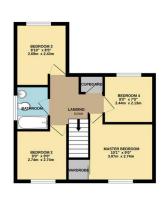

## Phillips George

GROUND FLOOR 586 sq.ft. (54.4 sq.m.) approx.

1ST FLOOR 441 sq.ft. (40.9 sq.m.) approx.

PHILLIPS GEORGE LTD

TOTAL FLOOR AREA: 1027 as ft, 195.4 s g.m.) approx.

White every attempt has been made to encouse of the floorgain costament feers, measurements of doors, sindous, scores and any other terms are approximate and no responsibility to skeen for any event of doors, sindous, scores and any other terms are approximate and no responsibility to skeen for any event of doors, sindous, scores and any other terms are approximate and no responsibility to skeen for any event.