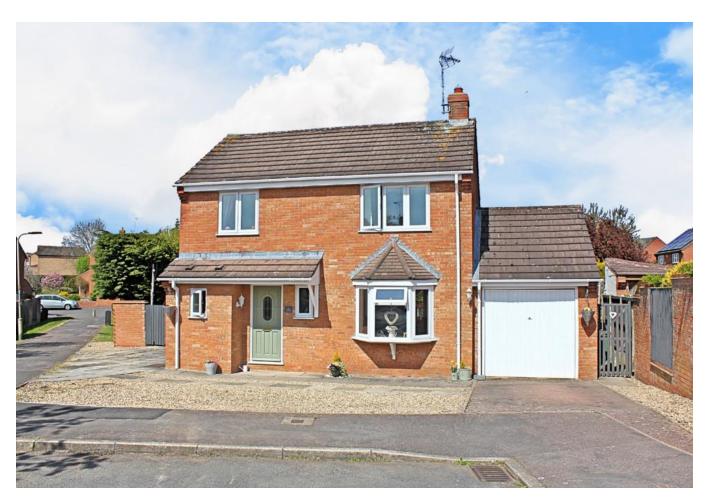

## **FOR SALE**

4 Bed Detached House in Stanbrig, Wigston LE18 3TR £375,000

Located on the borders of The Meadows and Harcourt Estate, this well presented four bedroom detached family home is set in a quiet cul-de-sac. Offering two reception rooms, a ground floor shower room, and beautifully landscaped gardens, the property also benefits from a driveway providing ample off road parking. An ideal family home in a sought-after location. Contact Phillips George to arrange a viewing.

The state of the state

Address: Stanbrig, Wigston Reference:

- Detached Dwelling
- Cul De Sac
- Highly Sought After Location
- Refurbished Shower Room And Bathroom
- Well Presented
- Larger Than Average Rear Garden
- Two Reception Rooms
- Driveway