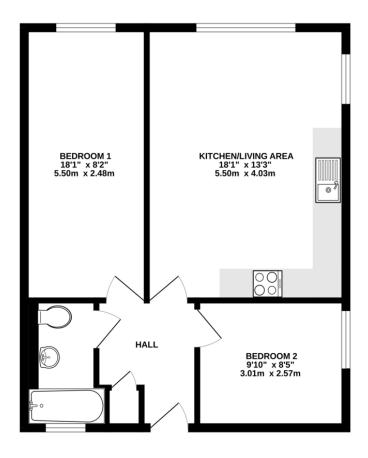

TOTAL FLOOR AREA : 561 sq.ft. (52.1 sq.m.) approx. Whils every attempt has been made to ensure the accuracy of the foorplan contained here, measurements of doors, invidues, norms and any other litera are approximate and no responsibility is taken for any error, omission or mis-statement. This plan is for illustrative purposes only and should be used a such by any prospective purchaser. The services, systems and applanears shown have not been tested and no guarantee as to their operably or efficiency can be given.