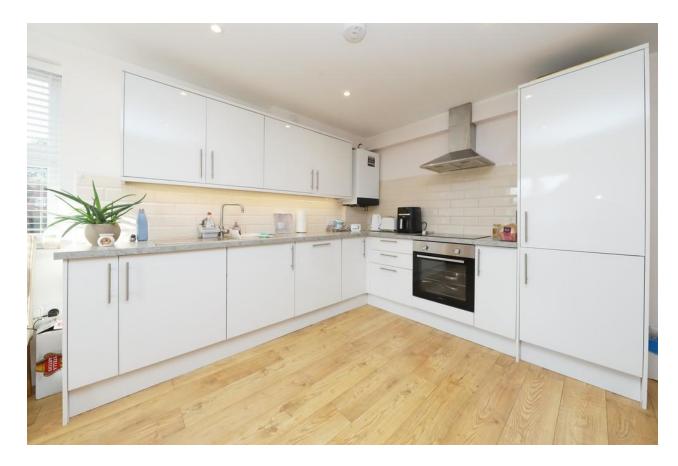

The property itself boasts a well-designed layout, featuring a doubleaspect open-plan lounge and kitchen area that allows for plenty of natural light to flood the space. The modern kitchen comes equipped with integrated appliances, providing a sleek and functional space for cooking and entertaining. There are two generously sized bedrooms, offering a peaceful retreat, and a contemporary bathroom with stylish fixtures and fittings.