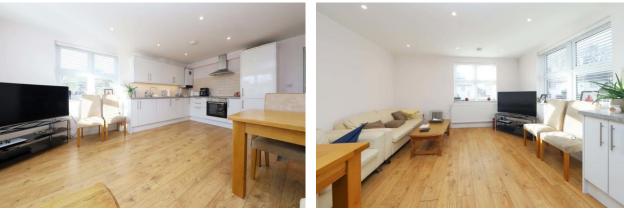

The property itself boasts a well-designed layout, featuring a doubleaspect open-plan lounge and kitchen area that allows for plenty of natural light to flood the space. The modern kitchen comes equipped with integrated appliances, providing a sleek and functional space for cooking and entertaining. There are two generously sized bedrooms, offering a peaceful retreat, and a contemporary bathroom with stylish fixtures and fittings.