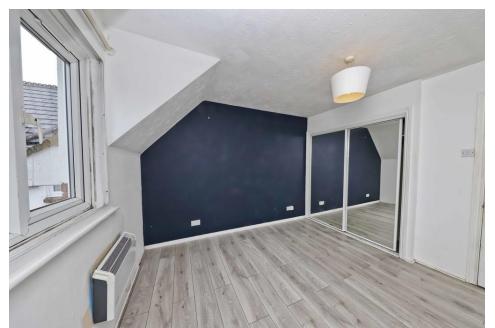

Step inside to find a welcoming entrance hallway with handy storage, leading to a spacious living/dining room with a window that floods the space with natural light.

The contemporary kitchen is fully equipped with an integrated hob and oven, perfect for preparing meals at home. Two good-sized double bedrooms offer plenty of space, while the modern family bathroom features a sleek three-piece suite.