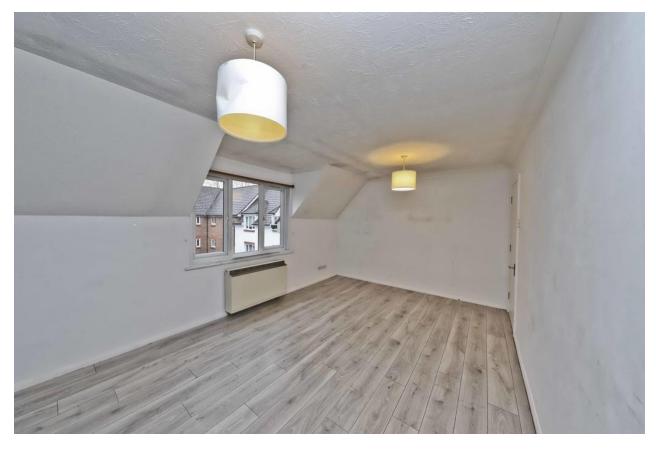

Step inside to find a welcoming entrance hallway with handy storage, leading to a spacious living/dining room with a window that floods the space with natural light.

The contemporary kitchen is fully equipped with an integrated hob and oven, perfect for preparing meals at home. Two good-sized double bedrooms offer plenty of space, while the modern family bathroom features a sleek three-piece suite.