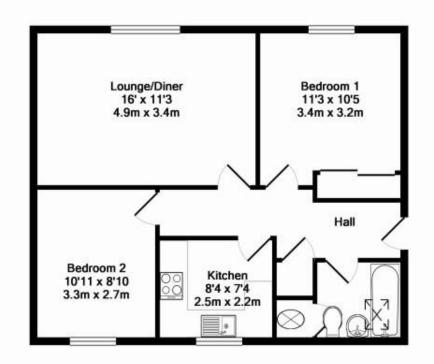

## TOTAL APPROX. FLOOR AREA 587 SQ.FT. (54.5 SQ.M.)

Whilst every attempt has been made to ensure the accuracy of the floor plan contained here, measurements of doors, windows, rooms and any other items are approximate and no responsibility is taken for any error, omission, or mis-statement. This plan is for illustrative purposes only and should be used as such by any prospective purchaser. The services, systems and appliances shown have not been tested and no guarantee as to their operability or efficiency can be given

Made with Metropix ©2011

Tel: 020 8866 9696