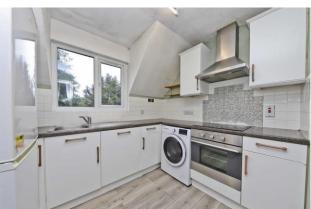

Step inside to find a welcoming entrance hallway with handy storage, leading to a spacious living/dining room with a window that floods the space with natural light.

The contemporary kitchen is fully equipped with an integrated hob and oven, perfect for preparing meals at home. Two good-sized double bedrooms offer plenty of space, while the modern family bathroom features a sleek three-piece suite.