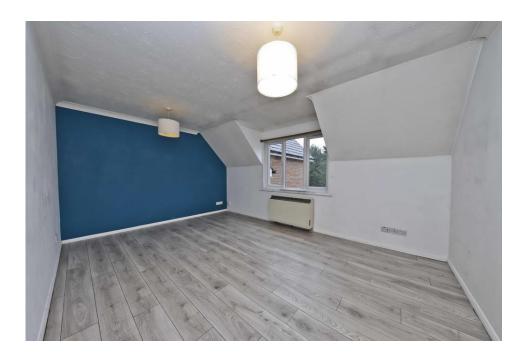

Step inside to find a welcoming entrance hallway with handy storage, leading to a spacious living/dining room with a window that floods the space with natural light.

The contemporary kitchen is fully equipped with an integrated hob and oven, perfect for preparing meals at home. Two good-sized double bedrooms offer plenty of space, while the modern family bathroom features a sleek three-piece suite.