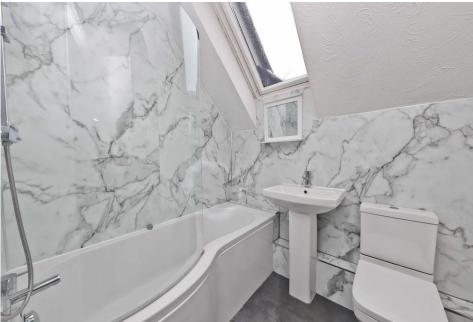

Step inside to find a welcoming entrance hallway with handy storage, leading to a spacious living/dining room with a window that floods the space with natural light.

The contemporary kitchen is fully equipped with an integrated hob and oven, perfect for preparing meals at home. Two good-sized double bedrooms offer plenty of space, while the modern family bathroom features a sleek three-piece suite.