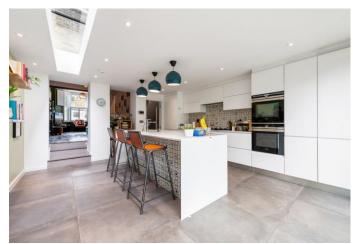

## Plimsoll Road, N4 2ED

Asking Price Of **£1,700,000** Freehold

Plimsoll Road

Asking Price Of £1,700,000 Freehold

This mid-terraced Three bedroom Victorian residence boasts an abundance of character throughout. Completely renovated throughout, this home is spread across three inviting levels spanning 1703sqft / 158.32sqm, making it an ideal choice for a growing family. It features three good size bathrooms, one of which is an ensuite to the bedroom located on the first floor. Step inside to be greeted by a bright double reception area leading to a modern kitchen and a delightful 27ft garden – an oasis for seamless indoor-outdoor living. Upstairs, three spacious bedrooms across the upper levels of the fabulous house, including a versatile loft conversion on the top floor. This turnkey home is appointed with top-of-the-line specifications. Nestled in sought-after Plimsoll Road in Finsbury Park, this peaceful residence offers easy access to transport links (Victoria and Piccadilly lines, as well as National Rail services), expansive green spaces and great schools.