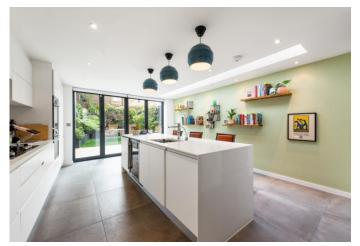

## Plimsoll Road, N4 2ED

Asking Price Of **£1,700,000** Freehold

Plimsoll Road

Asking Price Of £1,700,000 Freehold

This mid-terraced Three bedroom Victorian residence boasts an abundance of character throughout. Completely renovated throughout, this home is spread across three inviting levels spanning 1703sqft / 158.32sqm, making it an ideal choice for a growing family. It features three good size bathrooms, one of which is an ensuite to the bedroom located on the first floor. Step inside to be greeted by a bright double reception area leading to a modern kitchen and a delightful 27ft garden – an oasis for seamless indoor-outdoor living. Upstairs, three spacious bedrooms across the upper levels of the fabulous house, including a versatile loft conversion on the top floor. This turnkey home is appointed with top-of-the-line specifications. Nestled in sought-after Plimsoll Road in Finsbury Park, this peaceful residence offers easy access to transport links (Victoria and Piccadilly lines, as well as National Rail services), expansive green spaces and great schools.