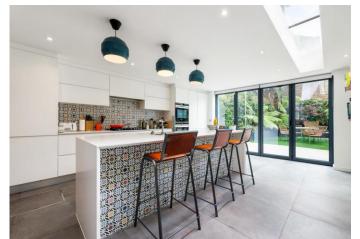

## Plimsoll Road, N4 2ED

Asking Price Of **£1,700,000** Freehold

Plimsoll Road

Asking Price Of £1,700,000 Freehold

This mid-terraced Three bedroom Victorian residence boasts an abundance of character throughout. Completely renovated throughout, this home is spread across three inviting levels spanning 1703sqft / 158.32sqm, making it an ideal choice for a growing family. It features three good size bathrooms, one of which is an ensuite to the bedroom located on the first floor. Step inside to be greeted by a bright double reception area leading to a modern kitchen and a delightful 27ft garden – an oasis for seamless indoor-outdoor living. Upstairs, three spacious bedrooms across the upper levels of the fabulous house, including a versatile loft conversion on the top floor. This turnkey home is appointed with top-of-the-line specifications. Nestled in sought-after Plimsoll Road in Finsbury Park, this peaceful residence offers easy access to transport links (Victoria and Piccadilly lines, as well as National Rail services), expansive green spaces and great schools.