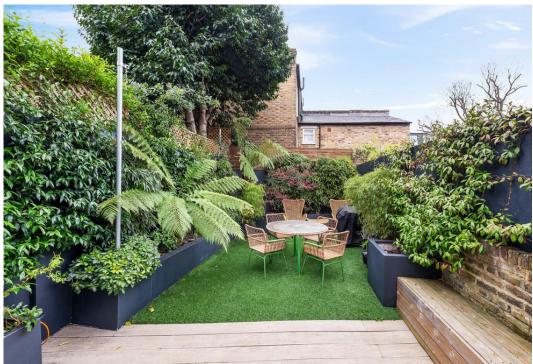

## Plimsoll Road, N4 2ED

Asking Price Of **£1,700,000** Freehold

Plimsoll Road

Asking Price Of £1,700,000 Freehold

This mid-terraced Three bedroom Victorian residence boasts an abundance of character throughout. Completely renovated throughout, this home is spread across three inviting levels spanning 1703sqft / 158.32sqm, making it an ideal choice for a growing family. It features three good size bathrooms, one of which is an ensuite to the bedroom located on the first floor. Step inside to be greeted by a bright double reception area leading to a modern kitchen and a delightful 27ft garden – an oasis for seamless indoor-outdoor living. Upstairs, three spacious bedrooms across the upper levels of the fabulous house, including a versatile loft conversion on the top floor. This turnkey home is appointed with top-of-the-line specifications. Nestled in sought-after Plimsoll Road in Finsbury Park, this peaceful residence offers easy access to transport links (Victoria and Piccadilly lines, as well as National Rail services), expansive green spaces and great schools.