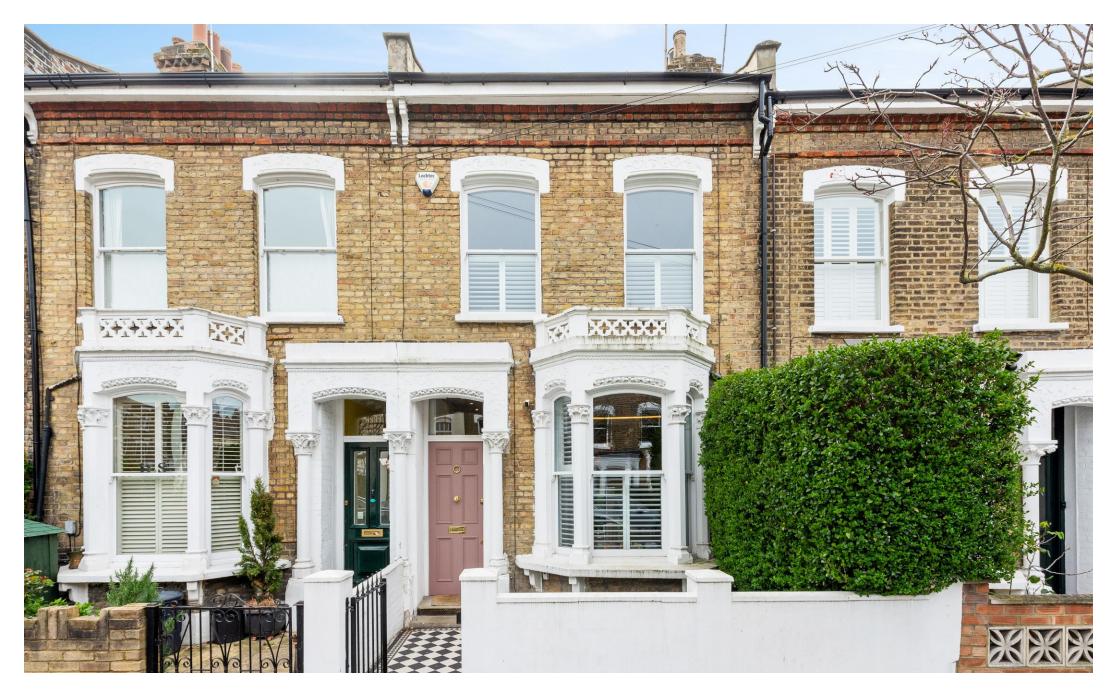

## Plimsoll Road, N4 2ED

Asking Price Of **£1,700,000** Freehold

Plimsoll Road

Asking Price Of £1,700,000 Freehold

This mid-terraced Three bedroom Victorian residence boasts an abundance of character throughout. Completely renovated throughout, this home is spread across three inviting levels spanning 1703sqft / 158.32sqm, making it an ideal choice for a growing family. It features three good size bathrooms, one of which is an ensuite to the bedroom located on the first floor. Step inside to be greeted by a bright double reception area leading to a modern kitchen and a delightful 27ft garden – an oasis for seamless indoor-outdoor living. Upstairs, three spacious bedrooms across the upper levels of the fabulous house, including a versatile loft conversion on the top floor. This turnkey home is appointed with top-of-the-line specifications. Nestled in sought-after Plimsoll Road in Finsbury Park, this peaceful residence offers easy access to transport links (Victoria and Piccadilly lines, as well as National Rail services), expansive green spaces and great schools.