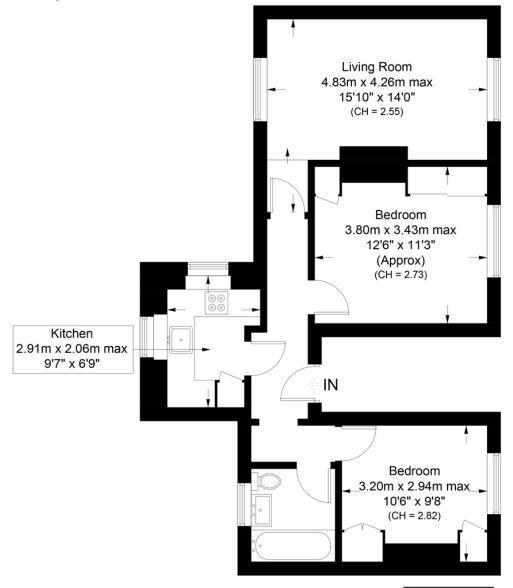

## St. Thomas's Road, N4

Approximate Gross Internal Area = 620 sq ft / 57.6 sq m

your most valuable

Current Potential

This plan is for layout guidance only. Not drawn to scale unless stated. Windows and door openings are approximate. Whilst every care is taken in the preparation of this plan, please check all dimensions, shapes and compass bearings before making any decisions reliant upon them. (ID1085739)