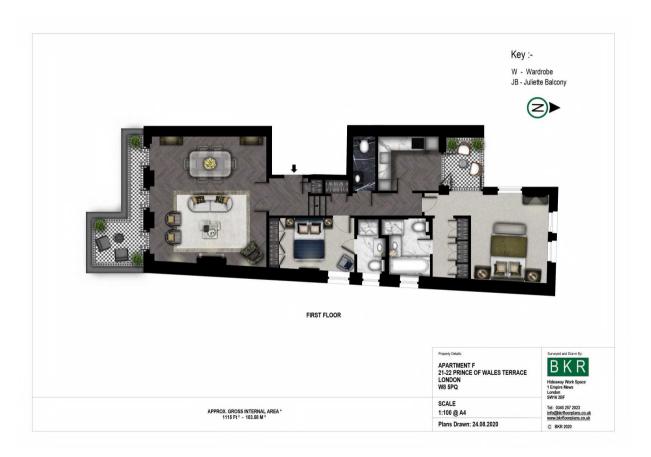

## **Description**

An exquisite two-bedroom apartment on the first floor of an elegant Stucco-fronted building with 1860s Victorian features. It comprises a beautiful modern kitchen with Tuscan Calacatta marble worktops and dark oak flooring, with French doors that lead out onto one of the charming private terraces. The other terrace is accessible via the living room and provides an excellent socialising space, with outdoor seating and wonderful views of the surrounding Kensington area. The gorgeous chandeliers and large floor-to-ceiling windows and doors provide plenty of light to the reception area, and the beautiful long dining table seats up to 6 people. The two stylish double bedrooms are equipped with built-in wardrobes and ensuite marble bathrooms and there is even a luxurious dressing room within the master bedroom. The apartment has managed to retain its high ceilings, Victorian chequerboard tiling and bespoke furnishings whilst also receiving a contemporary uplift. On-street parking is available to residents, as well as an onsite building manager for maintenance and emergencies.