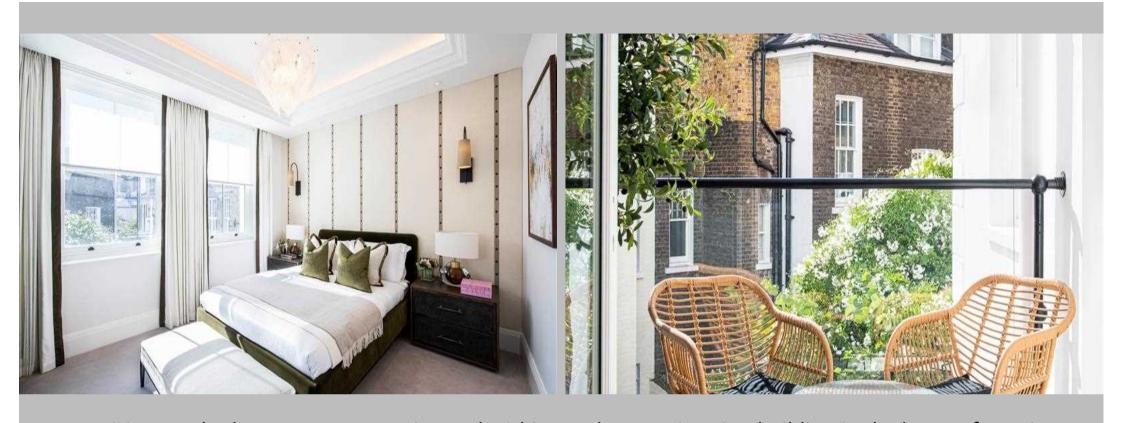

## **Description**

An exquisite two-bedroom apartment on the first floor of an elegant Stucco-fronted building with 1860s Victorian features. It comprises a beautiful modern kitchen with Tuscan Calacatta marble worktops and dark oak flooring, with French doors that lead out onto one of the charming private terraces. The other terrace is accessible via the living room and provides an excellent socialising space, with outdoor seating and wonderful views of the surrounding Kensington area. The gorgeous chandeliers and large floor-to-ceiling windows and doors provide plenty of light to the reception area, and the beautiful long dining table seats up to 6 people. The two stylish double bedrooms are equipped with built-in wardrobes and ensuite marble bathrooms and there is even a luxurious dressing room within the master bedroom. The apartment has managed to retain its high ceilings, Victorian chequerboard tiling and bespoke furnishings whilst also receiving a contemporary uplift. On-street parking is available to residents, as well as an onsite building manager for maintenance and emergencies.