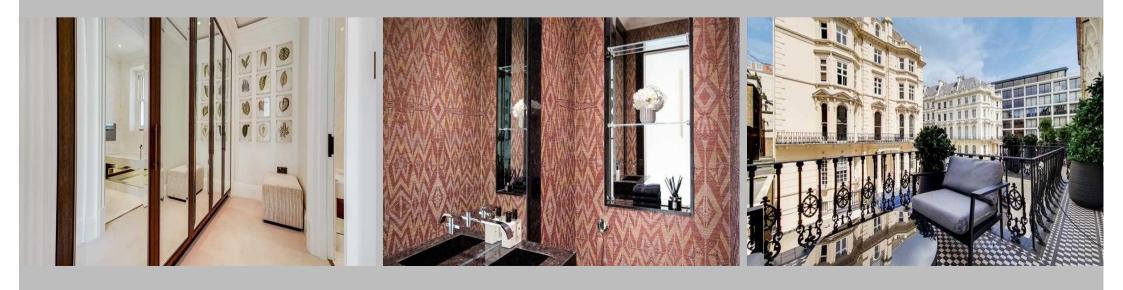

## **Description**

An exquisite two-bedroom apartment on the first floor of an elegant Stucco-fronted building with 1860s Victorian features. It comprises a beautiful modern kitchen with Tuscan Calacatta marble worktops and dark oak flooring, with French doors that lead out onto one of the charming private terraces. The other terrace is accessible via the living room and provides an excellent socialising space, with outdoor seating and wonderful views of the surrounding Kensington area. The gorgeous chandeliers and large floor-to-ceiling windows and doors provide plenty of light to the reception area, and the beautiful long dining table seats up to 6 people. The two stylish double bedrooms are equipped with built-in wardrobes and ensuite marble bathrooms and there is even a luxurious dressing room within the master bedroom. The apartment has managed to retain its high ceilings, Victorian chequerboard tiling and bespoke furnishings whilst also receiving a contemporary uplift. On-street parking is available to residents, as well as an onsite building manager for maintenance and emergencies.