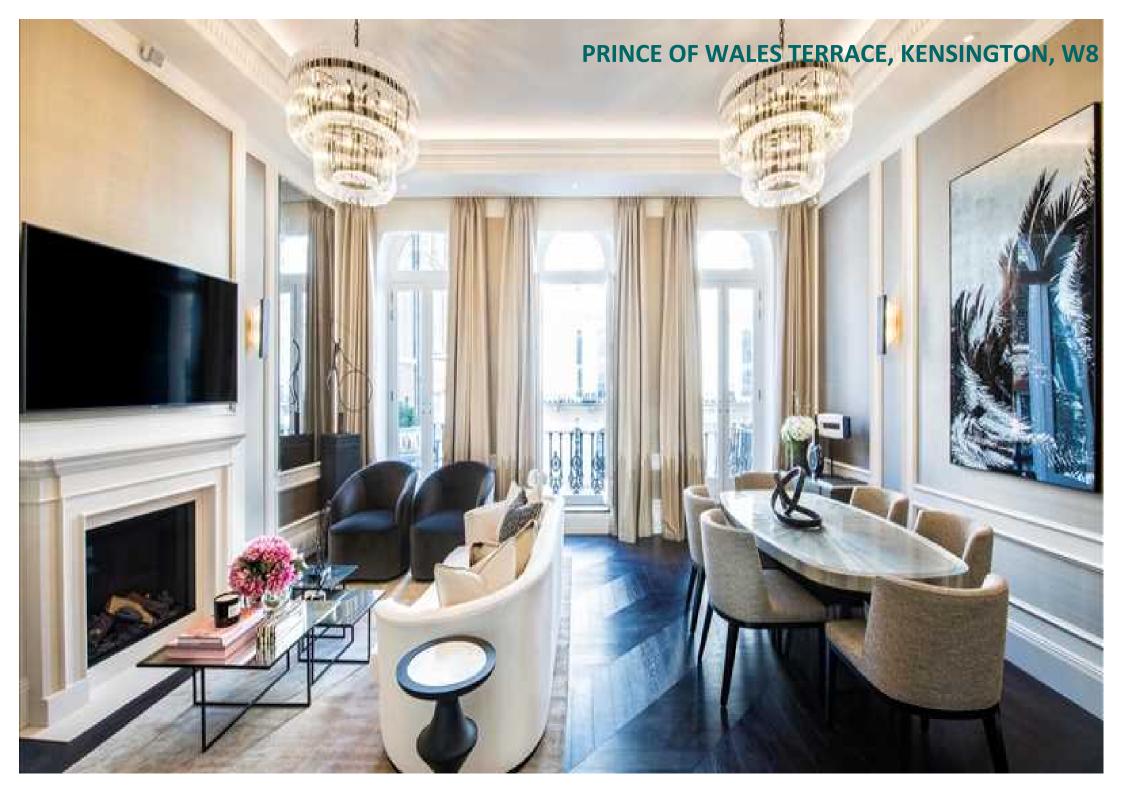

## **Description**

An exquisite two-bedroom apartment on the first floor of an elegant Stucco-fronted building with 1860s Victorian features. It comprises a beautiful modern kitchen with Tuscan Calacatta marble worktops and dark oak flooring, with French doors that lead out onto one of the charming private terraces. The other terrace is accessible via the living room and provides an excellent socialising space, with outdoor seating and wonderful views of the surrounding Kensington area. The gorgeous chandeliers and large floor-to-ceiling windows and doors provide plenty of light to the reception area, and the beautiful long dining table seats up to 6 people. The two stylish double bedrooms are equipped with built-in wardrobes and ensuite marble bathrooms and there is even a luxurious dressing room within the master bedroom. The apartment has managed to retain its high ceilings, Victorian chequerboard tiling and bespoke furnishings whilst also receiving a contemporary uplift. On-street parking is available to residents, as well as an onsite building manager for maintenance and emergencies.

# PRINCE OF WALES TERRACE, KENSINGTON,

An exquisite two-bedroom apartment situated within an elegant Victorian building in the heart of Kensington.