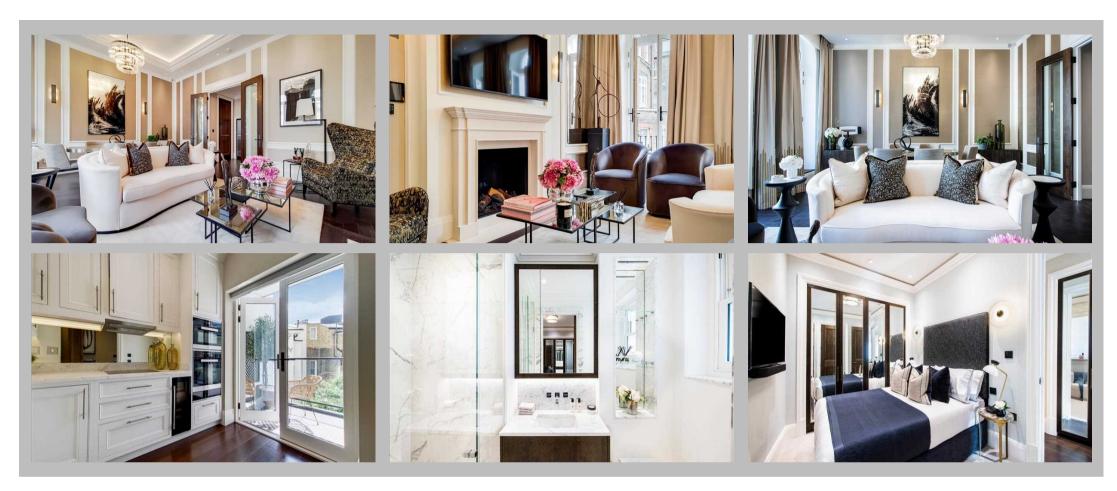

## **Description**

An exquisite two-bedroom apartment on the first floor of an elegant Stucco-fronted building with 1860s Victorian features. It comprises a beautiful modern kitchen with Tuscan Calacatta marble worktops and dark oak flooring, with French doors that lead out onto one of the charming private terraces. The other terrace is accessible via the living room and provides an excellent socialising space, with outdoor seating and wonderful views of the surrounding Kensington area. The gorgeous chandeliers and large floor-to-ceiling windows and doors provide plenty of light to the reception area, and the beautiful long dining table seats up to 6 people. The two stylish double bedrooms are equipped with built-in wardrobes and ensuite marble bathrooms and there is even a luxurious dressing room within the master bedroom. The apartment has managed to retain its high ceilings, Victorian chequerboard tiling and bespoke furnishings whilst also receiving a contemporary uplift. On-street parking is available to residents, as well as an onsite building manager for maintenance and emergencies.