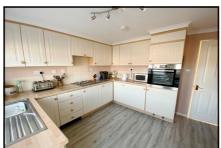

#### 2 Bedroom Park Home approx 38' x 20'

Accommodation & approximate room dimensions:

- Omar 'Oulton Excel' circa 2010
- Entrance Hall: cloaks cupboard
- Kitchen: approx 10'10" x 10'3". Range of floor and wall cupboards. Built-in oven & hob with extractor fan over. Integrated fridge/freezer, dishwasher & washing machine. Cupboard housing combination gas boiler. Door to garden.
- Dining Area: approx 10'8" x 7'3". Square archway to:
- Lounge: approx 21'3" x 12'1". Feature fireplace. 2-Bay windows.
- Bedroom 1: approx 10'3" x 8'2" Plus walk-in wardrobe.
- En-Suite Shower Room
- Bedroom 2: approx 10'4" x 8'4". Built-in wardrobes .
- Bathroom: Panelled bath. Pedestal wash basin & WC.
- Gas Central Heating (system untested)
- PVCu Double-Glazing
- Delightful Private Garden. Good-sized Shed.
- Parking on Plot for two cars
- Age Restriction 45+ Pets Considered
- Popular Residential Park near to local amenities.