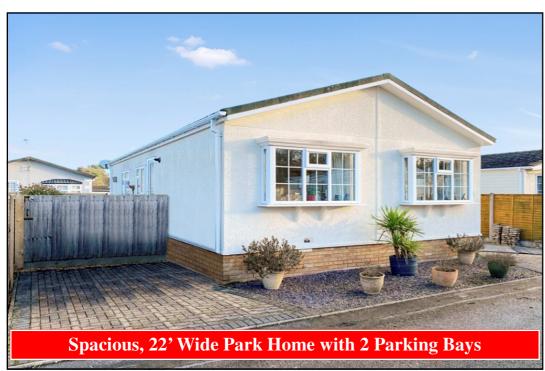

#### 2 Bedroom Park Home approx 38' x 20'

Accommodation & approximate room dimensions:

- Omar 'Oulton Excel' circa 2010
- Entrance Hall: cloaks cupboard
- Kitchen: approx 10'10" x 10'3". Range of floor and wall cupboards. Built-in oven & hob with extractor fan over. Integrated fridge/freezer, dishwasher & washing machine. Cupboard housing combination gas boiler. Door to garden.
- Dining Area: approx 10'8" x 7'3". Square archway to:
- Lounge: approx 21'3" x 12'1". Feature fireplace. 2-Bay windows.
- Bedroom 1: approx 10'3" x 8'2" Plus walk-in wardrobe.
- En-Suite Shower Room
- Bedroom 2: approx 10'4" x 8'4". Built-in wardrobes .
- Bathroom: Panelled bath. Pedestal wash basin & WC.
- Gas Central Heating (system untested)
- PVCu Double-Glazing
- Delightful Private Garden. Good-sized Shed.
- Parking on Plot for two cars
- Age Restriction 45+ Pets Considered
- Popular Residential Park near to local amenities.

# Popular 'Pet Friendly' Park

Pitch Fee: approx £255.02 per month including water Subject to Annual Review

Council Tax Band: 'A'

Tenure: 1983 Mobile Homes Act Agreement

## Price £175,000