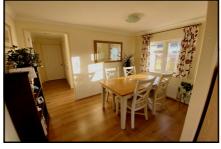

#### 2 Bedroom Park Home approx 38' x 20'

Accommodation & approximate room dimensions:

- Omar 'Oulton Excel' circa 2010
- Entrance Hall: cloaks cupboard
- Kitchen: approx 10'10" x 10'3". Range of floor and wall cupboards. Built-in oven & hob with extractor fan over. Integrated fridge/freezer, dishwasher & washing machine. Cupboard housing combination gas boiler. Door to garden.
- Dining Area: approx 10'8" x 7'3". Square archway to:
- Lounge: approx 21'3" x 12'1". Feature fireplace. 2-Bay windows.
- Bedroom 1: approx 10'3" x 8'2" Plus walk-in wardrobe.
- En-Suite Shower Room
- Bedroom 2: approx 10'4" x 8'4". Built-in wardrobes .
- Bathroom: Panelled bath. Pedestal wash basin & WC.
- Gas Central Heating (system untested)
- PVCu Double-Glazing
- Delightful Private Garden. Good-sized Shed.
- Parking on Plot for two cars
- Age Restriction 45+ Pets Considered
- Popular Residential Park near to local amenities.