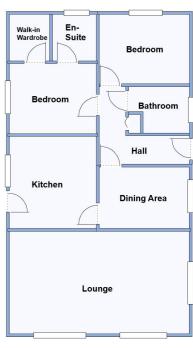

## 62 Pinehurst Park, West Moors, Ferndown. BH22 0BP

This drawing has been prepared for diagrammatic purpose only. Not to scale

#### 2 Bedroom Park Home approx 38' x 20'

Accommodation & approximate room dimensions:

- Omar 'Oulton Excel' circa 2010
- Entrance Hall: cloaks cupboard
- Kitchen: approx 10'10" x 10'3". Range of floor and wall cupboards. Built-in oven & hob with extractor fan over. Integrated fridge/freezer, dishwasher & washing machine. Cupboard housing combination gas boiler. Door to garden.
- Dining Area: approx 10'8" x 7'3". Square archway to:
- Lounge: approx 21'3" x 12'1". Feature fireplace. 2-Bay windows.
- Bedroom 1: approx 10'3" x 8'2" Plus walk-in wardrobe.
- En-Suite Shower Room
- Bedroom 2: approx 10'4" x 8'4". Built-in wardrobes .
- Bathroom: Panelled bath. Pedestal wash basin & WC.
- Gas Central Heating (system untested)
- PVCu Double-Glazing
- Delightful Private Garden. Good-sized Shed.
- Parking on Plot for two cars
- Age Restriction 45+ Pets Considered
- Popular Residential Park near to local amenities.