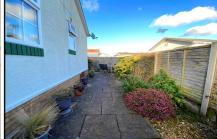

#### 2 Bedroom Park Home approx 38' x 20'

Accommodation & approximate room dimensions:

- Omar 'Oulton Excel' circa 2010
- Entrance Hall: cloaks cupboard
- Kitchen: approx 10'10" x 10'3". Range of floor and wall cupboards. Built-in oven & hob with extractor fan over. Integrated fridge/freezer, dishwasher & washing machine. Cupboard housing combination gas boiler. Door to garden.
- Dining Area: approx 10'8" x 7'3". Square archway to:
- Lounge: approx 21'3" x 12'1". Feature fireplace. 2-Bay windows.
- Bedroom 1: approx 10'3" x 8'2" Plus walk-in wardrobe.
- En-Suite Shower Room
- Bedroom 2: approx 10'4" x 8'4". Built-in wardrobes .
- Bathroom: Panelled bath. Pedestal wash basin & WC.
- Gas Central Heating (system untested)
- PVCu Double-Glazing
- Delightful Private Garden. Good-sized Shed.
- Parking on Plot for two cars
- Age Restriction 45+ Pets Considered
- Popular Residential Park near to local amenities.