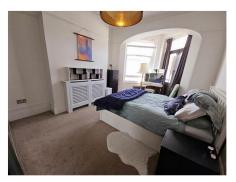

#### Bedroom 17' 4" by 11' 6" (5m 28cm by 3m 51cm), ()

Hard wood V shaped sash window to front aspect and double doors to terrace, original coving, picture rail, hard wood stripped flooring, power points, tv point, wall mounted lights, radiator in cover.