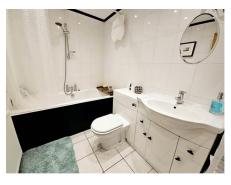

#### **Bathroom**

Three piece White suite comprising of a low level flush toilet, hand wash basin in vanity unit with mixer taps, panel enclosed bath with mixer taps and shower attachment, fully tiled, radiator, extractor fan, tiled flooring.