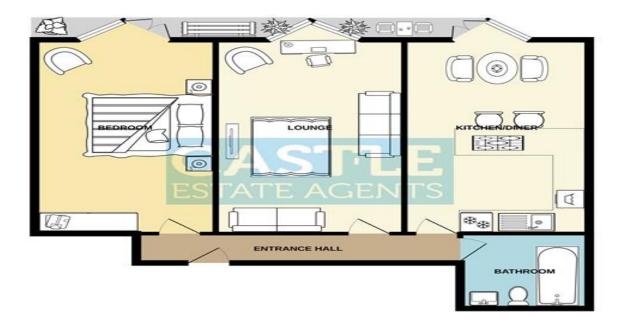

#### **Entrance hall**

Original coving, picture rail and dado rail, radiator, doors to all rooms, mosque flooring.

#### Lounge 17' 6" by 10' 10" (5m 33cm by 3m 30cm), ()

Hard wood V shaped sash window to front aspect with sea views, original coving, picture rail, hard wood stripped flooring, power points, tv point, wall mounted lights, radiator, built in shelving.

#### Kitchen/Diner 17' 3" by 11' 8" (5m 26cm by 3m 56cm), ()

Eye level and base level units with hard wood work surfaces, tiled splash backs, inset stainless steel sink and single drainer with mixer taps, inset 5 ring gas hob with under oven and over extractor fan, integral, fridge, freezer and dishwasher, breakfast bar, original coving, spot lights, tiled flooring, breakfast bar, hard wood V shaped sash window to front aspect and double doors to terrace, original coving, picture rail, power points, radiator in cover.

#### Bedroom 17' 4" by 11' 6" (5m 28cm by 3m 51cm), ()

Hard wood V shaped sash window to front aspect and double doors to terrace, original coving, picture rail, hard wood stripped flooring, power points, tv point, wall mounted lights, radiator in cover.

#### **Bathroom**

Three piece White suite comprising of a low level flush toilet, hand wash basin in vanity unit with mixer taps, panel enclosed bath with mixer taps and shower attachment, fully tiled, radiator, extractor fan, tiled flooring.