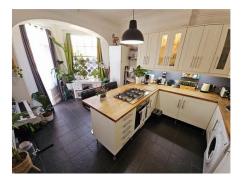

#### Kitchen/Diner 17' 3" by 11' 8" (5m 26cm by 3m 56cm), ()

Eye level and base level units with hard wood work surfaces, tiled splash backs, inset stainless steel sink and single drainer with mixer taps, inset 5 ring gas hob with under oven and over extractor fan, integral, fridge, freezer and dishwasher, breakfast bar, original coving, spot lights, tiled flooring, breakfast bar, hard wood V shaped sash window to front aspect and double doors to terrace, original coving, picture rail, power points, radiator in cover.