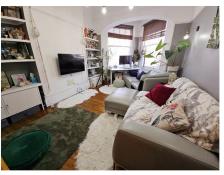

#### Lounge 17' 6" by 10' 10" (5m 33cm by 3m 30cm), ()

Hard wood V shaped sash window to front aspect with sea views, original coving, picture rail, hard wood stripped flooring, power points, tv point, wall mounted lights, radiator, built in shelving.