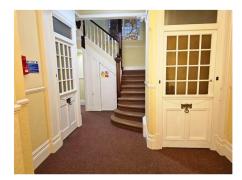

#### **Entrance hall**

Original coving, picture rail and dado rail, radiator, doors to all rooms, mosque flooring.