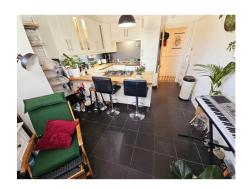

#### Kitchen/Diner 17' 3" by 11' 8" (5m 26cm by 3m 56cm), ()

Eye level and base level units with hard wood work surfaces, tiled splash backs, inset stainless steel sink and single drainer with mixer taps, inset 5 ring gas hob with under oven and over extractor fan, integral, fridge, freezer and dishwasher, breakfast bar, original coving, spot lights, tiled flooring, breakfast bar, hard wood V shaped sash window to front aspect and double doors to terrace, original coving, picture rail, power points, radiator in cover.