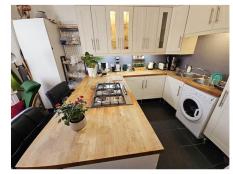

#### Kitchen/Diner 17' 3" by 11' 8" (5m 26cm by 3m 56cm), ()

Eye level and base level units with hard wood work surfaces, tiled splash backs, inset stainless steel sink and single drainer with mixer taps, inset 5 ring gas hob with under oven and over extractor fan, integral, fridge, freezer and dishwasher, breakfast bar, original coving, spot lights, tiled flooring, breakfast bar, hard wood V shaped sash window to front aspect and double doors to terrace, original coving, picture rail, power points, radiator in cover.