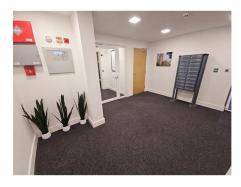

### **Front aspect**

Communal door with video entry system leading to communal hall with post boxes, down lighters, door to parking spaces, bike rack and rear access with double electric gates, stairs and lifts to all floors to own front doors to:

# **Internal hallways**

Doors to all rooms, down lighters, power points, new carpets, video entry system, large storage cupboard.