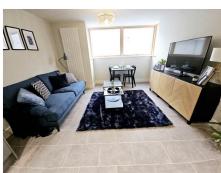

# Open plan lounge/kitchen/diner 19'3" by 12'3" (5m 87cm by 3m 73cm), max

LOUNGE AREA: Hard wood double glazed window to the rear aspect, Karndean flooring, power points and tv point, Vertical radiator, open to: