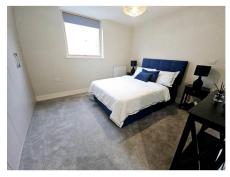

#### **Bedroom** 11' by 10' 3" (3m 35cm by 3m 12cm), ()

Hard wood double glazed window with fitted blind to rear aspect, new carpets, radiator, power points, tv point, new fitted grey wardrobes.