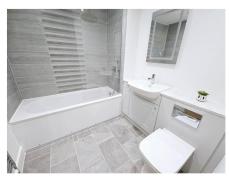

#### **Bathroom**

Luxury 3 piece suite comprising of panel enclosed bath with wall mounted mains rainfall shower over & glass screen, low level WC & wash hand basin in vanity unit with mixer taps. Part tiled walls, Karndean flooring, heated towel rail, fitted censor mirror, ceiling spotlights, extractor fan.