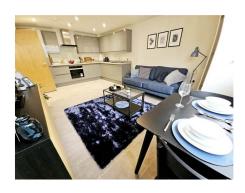

# Open plan lounge/kitchen/diner 19'3" by 12'3" (5m 87cm by 3m 73cm), max

LOUNGE AREA: Hard wood double glazed window to the rear aspect, Karndean flooring, power points and tv point, Vertical radiator, open to:

#### Kitchen area

New bespoke fully fitted eye level and base level Grey kitchens with integrated appliances to include built in oven with four ring ceramic hob and over extractor fan, fridge/freezer, washer dryer and dishwasher, down lighters, matching splash backs, Karndean flooring, composite sink with single drainer and mixer taps, boxed edge work surfaces, wall mounted radiator.