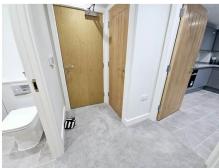

#### **Bathroom**

Luxury 3 piece suite comprising of panel enclosed bath with wall mounted mains rainfall shower over & glass screen, low level WC & wash hand basin in vanity unit with mixer taps. Part tiled walls, Karndean flooring, heated towel rail, fitted censor mirror, ceiling spotlights, extractor fan.