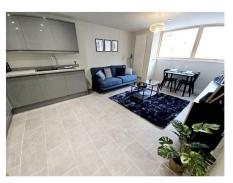

# Open plan lounge/kitchen/diner 19'3" by 12'3" (5m 87cm by 3m 73cm), max

LOUNGE AREA: Hard wood double glazed window to the rear aspect, Karndean flooring, power points and tv point, Vertical radiator, open to:

#### Kitchen area

New bespoke fully fitted eye level and base level Grey kitchens with integrated appliances to include built in oven with four ring ceramic hob and over extractor fan, fridge/freezer, washer dryer and dishwasher, down lighters, matching splash backs, Karndean flooring, composite sink with single drainer and mixer taps, boxed edge work surfaces, wall mounted radiator.