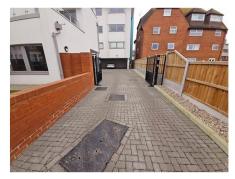

### **Front aspect**

Communal door with video entry system leading to communal hall with post boxes, down lighters, door to parking spaces, bike rack and rear access with double electric gates, stairs and lifts to all floors to own front doors to: