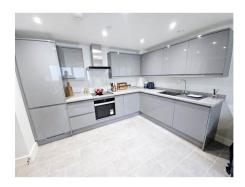

#### Kitchen area

New bespoke fully fitted eye level and base level Grey kitchens with integrated appliances to include built in oven with four ring ceramic hob and over extractor fan, fridge/freezer, washer dryer and dishwasher, down lighters, matching splash backs, Karndean flooring, composite sink with single drainer and mixer taps, boxed edge work surfaces, wall mounted radiator.