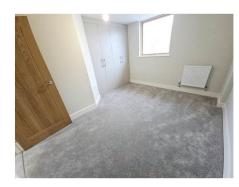

## **Bedroom 1** 12' 4" by 11' (3m 76cm by 3m 35cm), ()

Hard wood double glazed window to rear aspect, new carpets, radiator, power points, tv point, new fitted grey wardrobes.

## **Bedroom 2** 12' 9" by 11' (3m 89cm by 3m 35cm), ()

Hard wood double glazed window to rear aspect and door to terrace, new carpets, radiator, power points, tv point, new fitted grey wardrobes.

Whilst we endeavour to make our sales particulars as accurate and reliable as possible, if there is any point which is of particular importance to you, please contact the office and we will be pleased to check the information. The mention of any appliances and/or services in these details does not imply that these are in full and efficient working order or have been inspected by ourselves. Please be advised that some of the particulars may be awaiting vendor approval. Please contact us should you have any queries and we will try our utmost to assist.