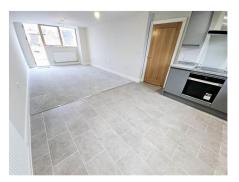

### Kitchen area

New bespoke fully fitted eye level and base level Dark Grey kitchens with integrated appliances to include built in double oven with five ring ceramic hob and over extractor fan, fridge/freezer, washer dryer and dishwasher and breakfast bar, down lighters, matching splash backs, Karndean flooring, sunken sink with single drainer and mixer taps, quartz work surfaces, wall mounted radiator.