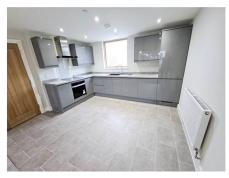

### Kitchen area

New bespoke fully fitted eye level and base level Dark Grey kitchens with integrated appliances to include built in double oven with five ring ceramic hob and over extractor fan, fridge/freezer, washer dryer and dishwasher and breakfast bar, down lighters, matching splash backs, Karndean flooring, sunken sink with single drainer and mixer taps, quartz work surfaces, wall mounted radiator.