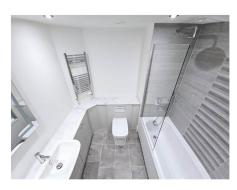

#### **Bathroom**

Luxury 3 piece suite comprising of panel enclosed bath with wall mounted mains rainfall shower over & glass screen, low level WC & wash hand basin in vanity unit with mixer taps. Part tiled walls, Karndean flooring, heated towel rail, fitted censor mirror, ceiling spotlights, extractor fan, Hard wood double glazed window to front aspect.