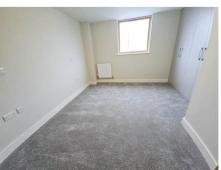

## **Bedroom 1** 12' 4" by 11' (3m 76cm by 3m 35cm), ()

Hard wood double glazed window to rear aspect, new carpets, radiator, power points, tv point, new fitted grey wardrobes.

## **Bedroom 2** 12' 9" by 11' (3m 89cm by 3m 35cm), ()

Hard wood double glazed window to rear aspect and door to terrace, new carpets, radiator, power points, tv point, new fitted grey wardrobes.

Whilst we endeavour to make our sales particulars as accurate and reliable as possible, if there is any point which is of particular importance to you, please contact the office and we will be pleased to check the information. The mention of any appliances and/or services in these details does not imply that these are in full and efficient working order or have been inspected by ourselves. Please be advised that some of the particulars may be awaiting vendor approval. Please contact us should you have any queries and we will try our utmost to assist.