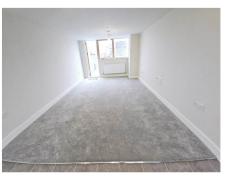

# **Internal hallways**

Doors to all rooms, down lighters, power points, new carpets, video entry system, 2 x small storage cupboards.

LOUNGE AREA: Hard wood double glazed window and door to front aspect and terrace, new carpets, power points and tv point, open to:

## **Bedroom 1** 12' 4" by 11' (3m 76cm by 3m 35cm), ()

Hard wood double glazed window to rear aspect, new carpets, radiator, power points, tv point, new fitted grey wardrobes.

## **Bedroom 2** 12' 9" by 11' (3m 89cm by 3m 35cm), ()

Hard wood double glazed window to rear aspect and door to terrace, new carpets, radiator, power points, tv point, new fitted grey wardrobes.

Whilst we endeavour to make our sales particulars as accurate and reliable as possible, if there is any point which is of particular importance to you, please contact the office and we will be pleased to check the information. The mention of any appliances and/or services in these details does not imply that these are in full and efficient working order or have been inspected by ourselves. Please be advised that some of the particulars may be awaiting vendor approval. Please contact us should you have any queries and we will try our utmost to assist.