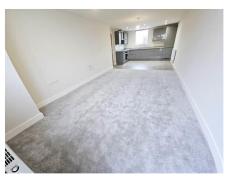

# **Internal hallways**

Doors to all rooms, down lighters, power points, new carpets, video entry system, 2 x small storage cupboards.

LOUNGE AREA: Hard wood double glazed window and door to front aspect and terrace, new carpets, power points and tv point, open to: