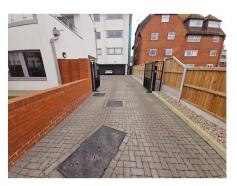

## **Front aspect**

Communal door with video entry system leading to communal hall with post boxes, down lighters, door to parking spaces, bike rack and rear access with double electric gates, stairs and lifts to all floors to own front doors to: