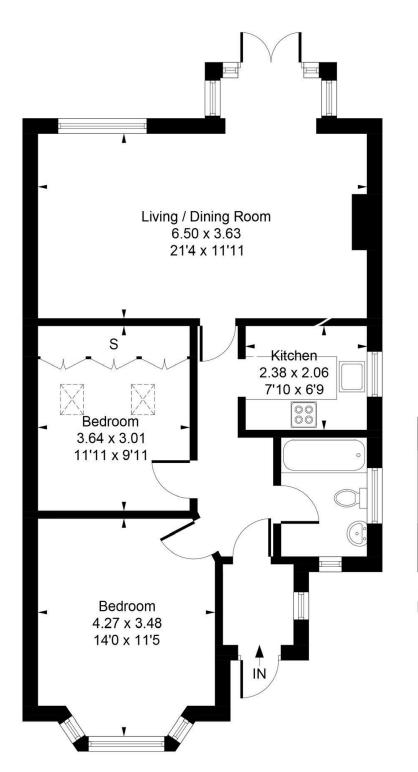

t: 01784 243333 e: ashford@sjsmithestateagents.co.uk www.sjsmithestateagents.co.uk

- NO ONWARD CHAIN
- OFF-STREET PARKING
- VERY WELL PRESENTED
- **OWN DRIVEWAY** •

Approximate Gross Internal Area = 71.14 sq m / 766 sq ft Shed = 13.61 sq m / 146 sq ft Total = 84.75 sq m / 912 sq ft

Garage 4.92 x 2.74 16'2 x 9'0

1X

(Not Shown In Actual Location / Orientation)

**Council Tax** 

Hounslow Borough Council, Tax Band D being £1,924.45 for 2024/25 Council tax bands can be reassessed by local authorities at any point, the council tax band is only taken at point of listing and should not be relied on as current banding

Whilst every attempt has been made to ensure the accuracy of the floor plan contained here, measurements of doors, windows, rooms and any other items are approximate and no responsibility is taken for any error, omission, or mis-statement. This plan is for illustrative purposes only and should be used as such by any prospective purchaser.