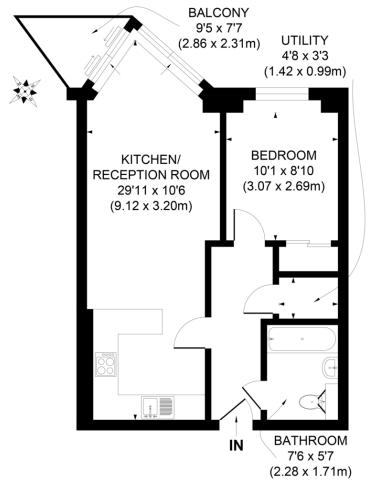

# **PROPERTY SUMMARY**

A well proportioned, modern one-bedroom riverside apartment with a private balcony. This bright and spacious property offers over 500 sqft of luxury living space, featuring a well-appointed bedroom, a stylish bathroom, and an open plan kitchen/reception area. Parking available by separate negotiation

## **THIRD FLOOR**

#### APPROX. GROSS INTERNAL FLOOR AREA 520 SQ. FT / 48.28 SQ. M

Illustration for identification purpose only, not to scale
All measurements are maximum, and includes wardrobes and window bays where applicable
Prepared by Pixangle ©. Tel 020 8870 2118