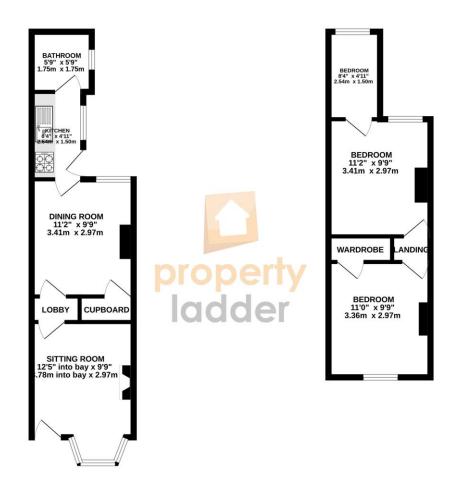

# **Outside**

Bisected rear courtyard garden – A blank canvas!

GROUND FLOOR 1ST FLOOR 318 sq.ft. (29.5 sq.m.) approx. 274 sq.ft. (25.5 sq.m.) approx.

### TOTAL FLOOR AREA : 592 sq.ft. (55.0 sq.m.) approx.

Whilst every attempt has been made to ensure the accuracy of the floorplan contained here, measurement of doors, windows, rooms and any other items are approximate and no responsibility is taken for any error, omission or mis-statement. This plan is for illustrative purposes only and should be used as such by any prospective purchaser. The services, systems and appliances shown have not been tested and no guarante as to their operability or efficiency can be given. Marke usin Merzoric (2073):