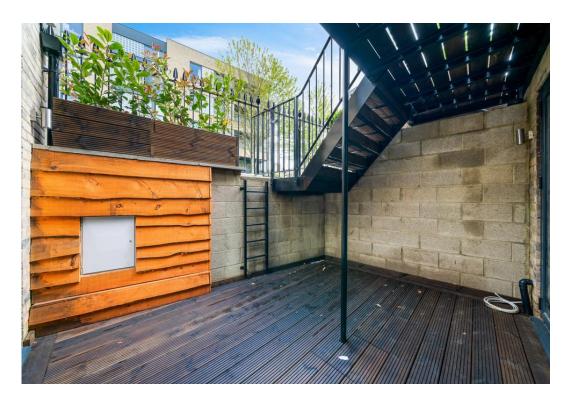

# Brownswood Road

£3,250 pcm

Newly built detached private two bedroom house located in a great location between Highbury & Finsbury Park.

This well designed house is arranged over two levels with its own private front patio area, approx. 1070 sqft / 99.40sqms of living space internally and is developed to a very high standard throughout. In addition the house has two bathrooms which are en-suite's and a separate w/c located on the first floor. Laura Terrace, Brownswood Road, which is close to all the amenities of Finsbury Park & Stoke Newington. Minutes' walk to Clissold Park and is well serviced by a selection of good bus and train routes.

- Two Double Bedrooms
- Private Entrance
- Private Patio Area
- 1070sqft/ 99.4 sqm

- Close to Clissold Park
- Good Transport Links
- Available Early April 2025
- Offered unfurnished