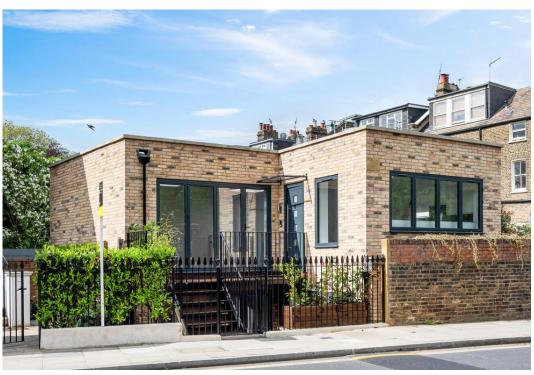

# Brownswood Road

£3,250 pcm

Newly built detached private two bedroom house located in a great location between Highbury & Finsbury Park.

This well designed house is arranged over two levels with its own private front patio area, approx. 1070 sqft / 99.40sqms of living space internally and is developed to a very high standard throughout. In addition the house has two bathrooms which are en-suite's and a separate w/c located on the first floor. Laura Terrace, Brownswood Road, which is close to all the amenities of Finsbury Park & Stoke Newington. Minutes' walk to Clissold Park and is well serviced by a selection of good bus and train routes.