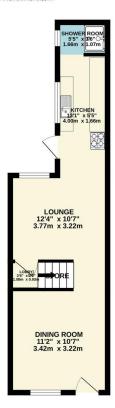

## Phillips George

GROUND FLOOR 340 sq.ft. (31.5 sq.m.) approx.

TOTAL FLOOR AREA: 660 sq.ft. (61.3 sq.m.) approx. With every attempt has been made to ensure the accuracy of the floopian contained here, instaurements and accuracy of the floopian contained here, instaurements resistor or mis determinent. This fails in 6 linkatures purposes of wind shadel be used as such by any prospective purchase. The service, system and applicances shown have not been tested and no guarantee as to their operating of which any degrees of the given.