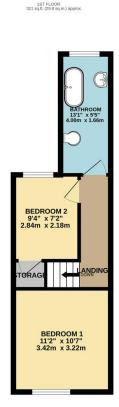

## Phillips George

GROUND FLOOR 340 sq.ft. (31.5 sq.m.) approx.

TOTAL FLOOR AREA: 660 sq.ft. (61.3 sq.m.) approx. With every attempt has been made to ensure the accuracy of the floopian contained here, instaurements and accuracy of the floopian contained here, instaurements resistor or mis determinent. This fails in 6 linkatures purposes of wind shadel be used as such by any prospective purchase. The service, system and applicances shown have not been tested and no guarantee as to their operating of which any degrees of the given.

- Mid Terrace
- Two Beds
- Potential Ongoing Concern
  Investment
- Or Vacant Possession
- Highly Popular Location
- Newfoundpool
- No Upward Chain
- On Street Parking

Agents Note: Whilst every care has been taken to prepare these sales particulars, they are for guidance purposes only. All measurements are approximate are for general guidance purposes only and whilst every care has been taken to ensure their accuracy, they should not be relied upon and potential buyers are advised to recheck the measurements.