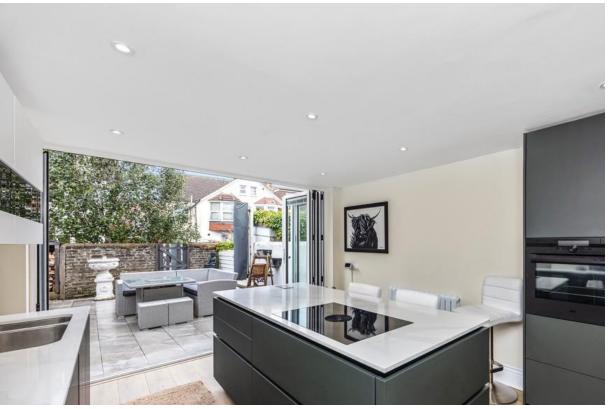

## \*\*The perfect house in the perfect location\*\*

Welcome to this large period style family home that is a few steps to the award-winning Worthing seafront promenade, the house has been renovated to a very high standard throughout giving wonderful sea views from the first floor. An inviting entrance hall with stained glass leads into a spacious living room with feature stove fireplace. Further good size dining area which in-turn opens up into a fabulous modern designed kitchen area with fully integrated appliances. Bi-folding doors lead to an inviting west facing garden for those long summer evenings. Door from kitchen area to