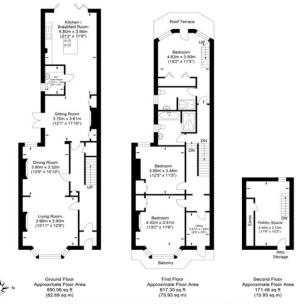

## Asking Price Of £760,000

Approximate Gross Internal Area = 174.55 sq m / 1878.84 sq ft Illustration for identification purposes only, measurements are approximate, not to scale.

3 Marston Road, Worthing, West Sussex, BN14 8BD www.w-welchestateagents.co.uk 01903 898000 sales@w-welchestateagents.co.uk Agents Note: Whilst every care has been taken to prepare these particulars, they are for guidance purposes only. All measurements are approximate are for general guidance purposes only and whilst every care has been taken to ensure their accuracy, they should not be relied upon and potential buyers/tenants are advised to recheck the measurements