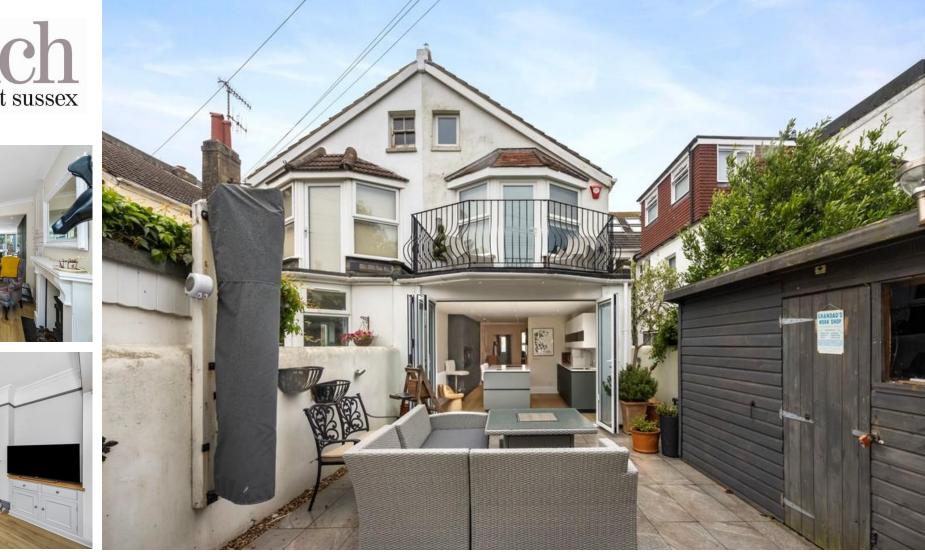

## \*\*The perfect house in the perfect location\*\*

Welcome to this large period style family home that is a few steps to the award-winning Worthing seafront promenade, the house has been renovated to a very high standard throughout giving wonderful sea views from the first floor. An inviting entrance hall with stained glass leads into a spacious living room with feature stove fireplace. Further good size dining area which in-turn opens up into a fabulous modern designed kitchen area with fully integrated appliances. Bi-folding doors lead to an inviting west facing garden for those long summer evenings. Door from kitchen area to