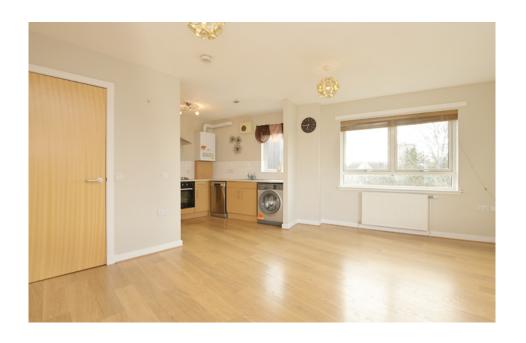

## SPACIOUS TWO BEDROOM TOP FLOOR FLAT IN THE GRANTON AREA OF EDINBURGH

McEwan Fraser Legal is delighted to present this spacious two-bedroom top-floor flat In Edinburgh's Granton area.

Inside, the property comprises of a fully equipped open-plan kitchen which is fitted with hob, oven, and freestanding white goods. The space is bright due to dual aspect windows and offers ample space for various furniture arrangements.

The bedrooms are both well-proportioned doubles and both benefit from built-in wardrobes.

Completing the accommodation is the stylish bathroom with three-piece bathroom suite.

Gross internal floor area (m²): 71m² EPC Rating: C