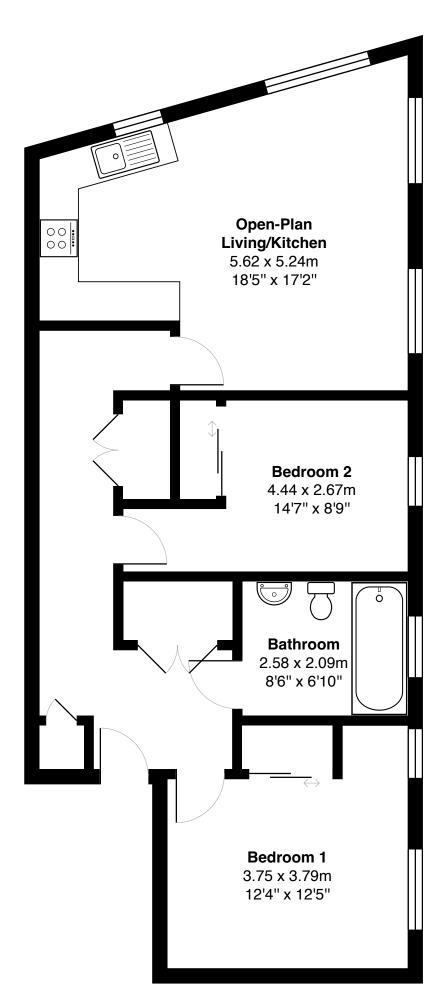

## SPACIOUS TWO BEDROOM TOP FLOOR FLAT IN THE GRANTON AREA OF EDINBURGH

McEwan Fraser Legal is delighted to present this spacious two-bedroom top-floor flat In Edinburgh's Granton area.

Inside, the property comprises of a fully equipped open-plan kitchen which is fitted with hob, oven, and freestanding white goods. The space is bright due to dual aspect windows and offers ample space for various furniture arrangements.

The bedrooms are both well-proportioned doubles and both benefit from built-in wardrobes.

Completing the accommodation is the stylish bathroom with three-piece bathroom suite.

Gross internal floor area (m²): 71m² EPC Rating: C

In addition to this, the property includes underground parking, modern gas central heating and double-glazed windows, making for a warm and cost-effective home, year-round.

Granton is a district located in the north of Edinburgh and has some excellent local shopping facilities. There are several parks and green spaces in the area, providing recreational options for residents and visitors alike.