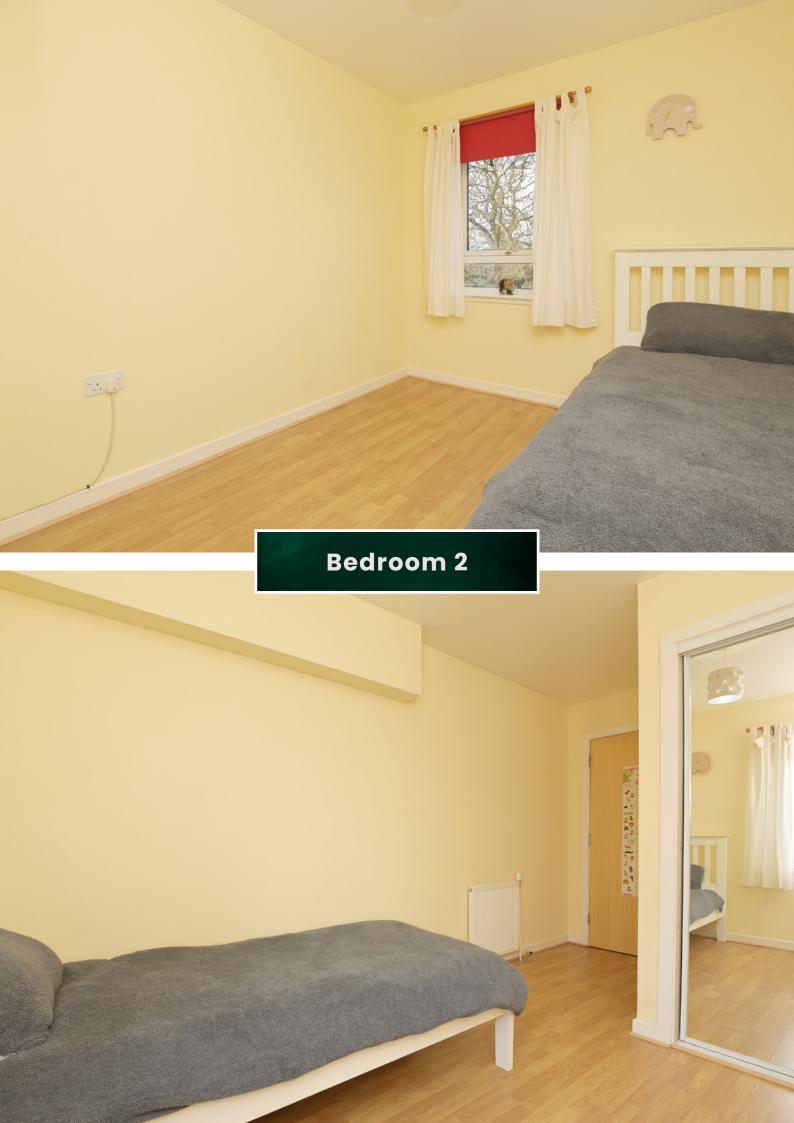

The bedrooms are both well-proportioned doubles and both benefit from built-in wardrobes.

Completing the accommodation is the stylish bathroom with three-piece bathroom suite.

Gross internal floor area (m²): 71m² EPC Rating: C