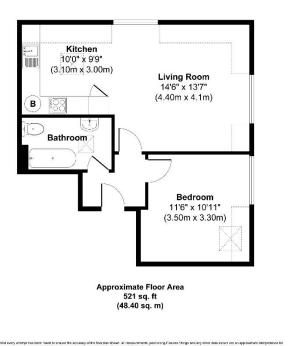

## SPACIOUS 2ND FLOOR, 1 BEDROOM APARTMENT

13 Rookwood Place, London Road South, RH13AU £265,000 Discover the charm of this unique 2nd-floor, one-bedroom apartment, where stunning vaulted ceilings enhance its character. Accessed via a secure communal hallway, this stylish home boasts a spacious open-plan living area, a generously sized double bedroom, a sleek fitted kitchen, and a contemporary bathroom. With gas central heating and double glazing, comfort and warmth are guaranteed. 1 allocated parking space and residents' garden. A perfect blend of modern luxury and period charm—don't miss out on this exceptional home!