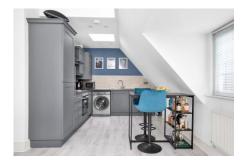

## SPACIOUS 2ND FLOOR, 1 BEDROOM APARTMENT

13 Rookwood Place, London Road South, RH13AU £265,000 Discover the charm of this unique 2nd-floor, one-bedroom apartment, where stunning vaulted ceilings enhance its character. Accessed via a secure communal hallway, this stylish home boasts a spacious open-plan living area, a generously sized double bedroom, a sleek fitted kitchen, and a contemporary bathroom. With gas central heating and double glazing, comfort and warmth are guaranteed. 1 allocated parking space and residents' garden. A perfect blend of modern luxury and period charm—don't miss out on this exceptional home!