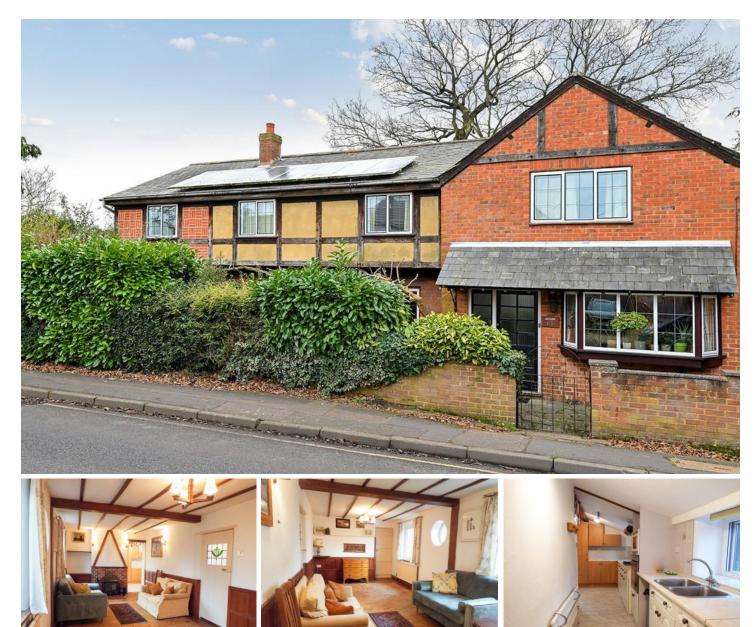

Frogmore Road Camberley, GU17 oDB £600,000 Guide Price

Arrange a viewing: 01276 534100

## **Property Details**

- 🛏 5 bedrooms
- 📰 3 baths
- 匪 EPC Rating TBC
- 1652 sqft
- ➡ Black water (1.1 miles)
- NO CHAIN
- Four bedrooms
- Three receptions
- Study
- Scope to modernise and improve
- Located in the sought after Frogmore area
- Plenty of parking
- Wrap around garden
- Good local schools

A charming 5-bedroom character coach house located in the heart of Frogmore. This delightful and quirky character home features two spacious living rooms and a kitchen breakfast room as well as a study, offering flexible living space to suit your lifestyle, while a wraparound mature garden provides a pleasant outdoor retreat. With the convenience of driveway parking, you'll have easy access to your vehicles. Nestled in the local area close to Blackwater and the local amenities this property is a home that balances comfort and character whist giving the incoming purchaser scope to modernise and improve to their tastes. Don't miss the opportunity to make this intriguing coach house your new home!