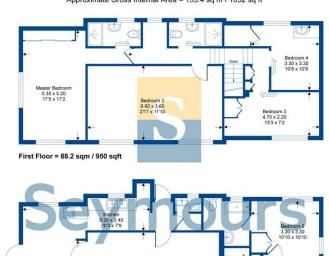

01276 534100 / james@seymours-blackwater.co.uk

Whilst every attempt has been made to ensure the accuracy or the floor plan contained here, measurements of doors, windows, rooms and any other items are approximate and no responsibility is taken for any error, omission or mis-statement. This plan is for illustrative purposes only and should be used as such by any prospective purchaser.

Ind Floor = 73.5 sqm / 792 sqft

Grou

IN

Frogmore Road

Approximate Gross Internal Area = 153.4 sq m / 1652 sq ft