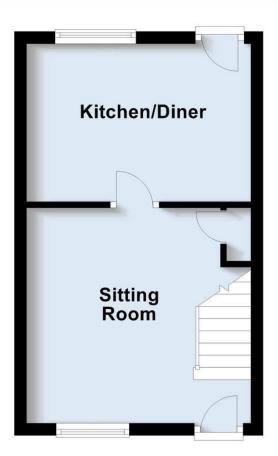

#### SITTING ROOM

12' 1" x 11' 7" (3.68m x 3.53m)

Carpet. Radiator. Three-shade central light fitting. Understairs cupboard. Straight flight staircase to first floor. Door to:

#### **DINING KITCHEN**

10' 5" x 8' 6" (3.18m x 2.59m)

A range of base and wall-mounted cupboards. Stainless steel sink unit. Ceramic floor tiles. Electric cooker point. Stainless steel cooker hood. Downlights. Radiator. Glazed door to rear garden.

## **Ground Floor**