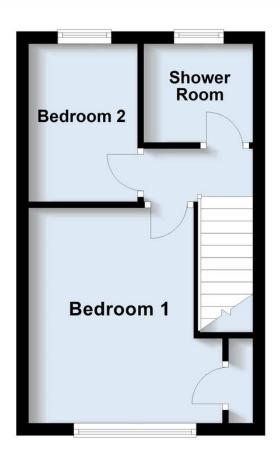

#### **LANDING**

Carpet. Downlighters. Smoke alarm. CO alarm. Loft access. Door to

#### BEDROOM 1 (FRONT)

Carpet. Radiator. Curtain pole\*. 3-spot light. Built-in wardrobe.

#### BEDROOM 2 (REAR)

Carp et. Curtain rail\*. Central light fitting. Radiator.

#### SHOWER ROOM AND WC

Tiled corner shower cubicle with plumbed-in shower. Low-level WC and pedestal wash hand basin. Fully wall tiled. Ceramic floor tiles. Roller blind\*. Bathroom cabinet\*. Ladder-style towel radiator. Mirror\*. Downlighters.

## **First Floor**