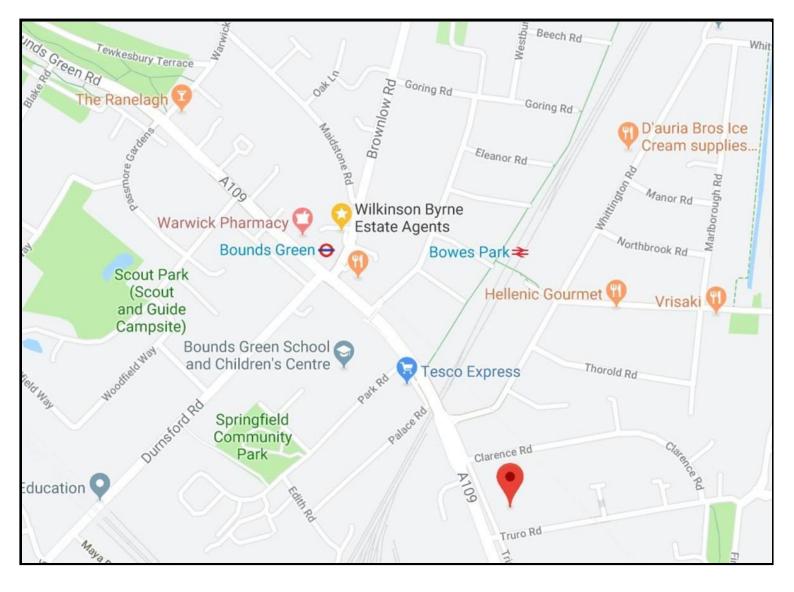

## £259,995 LEASEHOLD

This well-located one-bedroom, first-floor purpose-built flat offers an excellent opportunity for first-time buyers or investors. The property features an 18' living room, a fitted kitchen, a three-piece bathroom suite, gas central heating, and double glazing. It also comes with a newly extended lease, providing long-term security. Situated in the heart of Bounds Green. Both Bounds Green Underground Station and Bowes Park BR Stations and all of Local shops, restaurants, and bus routes are all within a short walking distance, adding to the property's convenience. Offered chain-free, this flat is a fantastic opportunity to enjoy comfortable living in a highly desirable location.