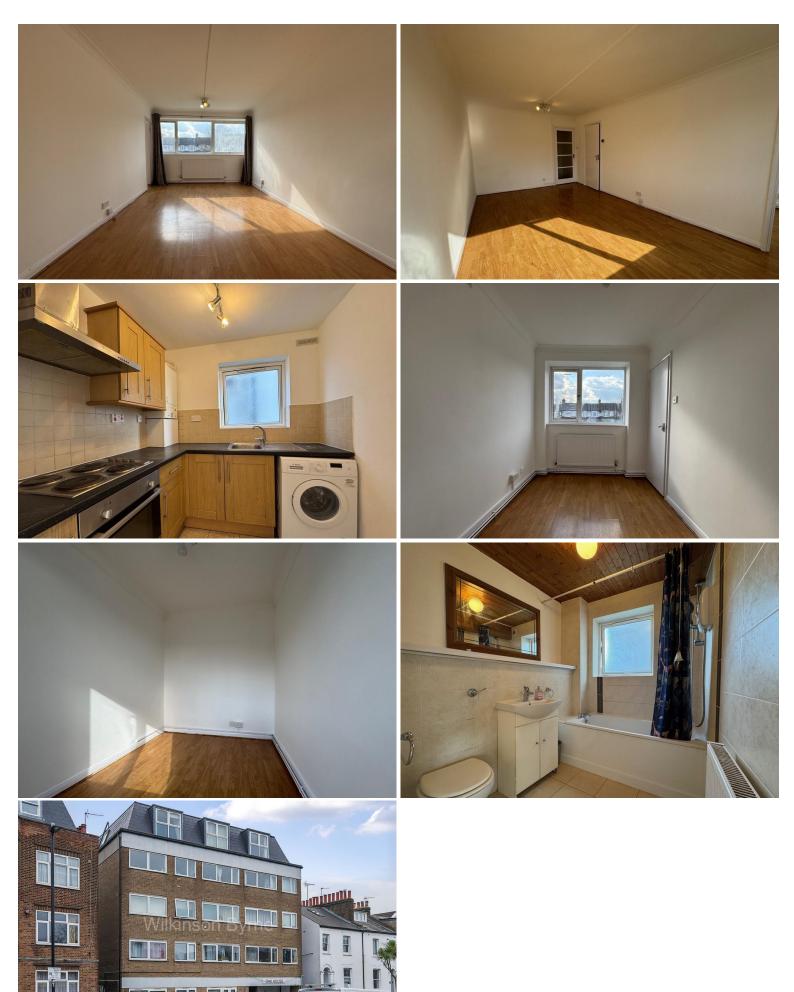

## £259,995 LEASEHOLD

This well-located one-bedroom, first-floor purpose-built flat offers an excellent opportunity for first-time buyers or investors. The property features an 18' living room, a fitted kitchen, a three-piece bathroom suite, gas central heating, and double glazing. It also comes with a newly extended lease, providing long-term security. Situated in the heart of Bounds Green. Both Bounds Green Underground Station and Bowes Park BR Stations and all of Local shops, restaurants, and bus routes are all within a short walking distance, adding to the property's convenience. Offered chain-free, this flat is a fantastic opportunity to enjoy comfortable living in a highly desirable location.