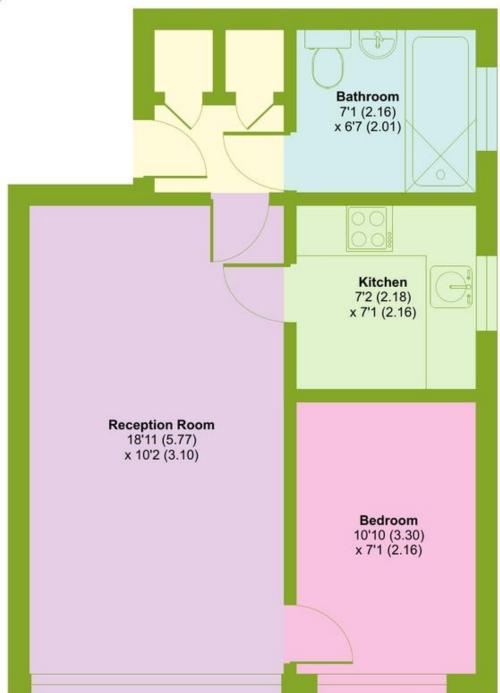

## Trinity Road, London, N22

Approximate Area = 423 sq ft / 39.3 sq m

For identification only - Not to scale

**FIRST FLOOR** 

Bounds Green Office 3 Latham Court Brownlow Road London N11 2ES 0208 - 365 - 8900 boundsgreen@wilkinsonbyrne.com Turnpike Lane Office
8 Turnpike Parade
Green Lanes
London N15 3EA
0208 - 888 - 0022
turnpikelane@wilkinsonbyrne.com