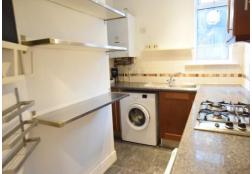

## **Description:**

EAST CLIFF - An UNFURNISHED two bedroom GROUND FLOOR apartment located in close proximity to both the Lansdowne and the CLIFF TOP. ONE DOUBLE BEDROOM with walk-in wardrobe, and one single bedroom/study; large lounge/diner; kitchen with gas hob/e lectric oven, washing machine, fridge, and freezer; bathroom with shower facility. Property has been RECENTLY REDECORATED, and benefits from GAS CENTRAL HEATING, DOUBLE GLAZING, and a RESIDENTS' PARKING FACILITY. A BRIGHT & SPACIOUS apartment in a popular location. FULLY MANAGED. AVAILABLE NOW!