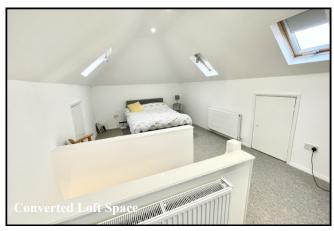

Converted Loft Space: Large space with eaves storage around perimeter of property.

**Gas Central Heating (system untested)** 

PVCu Double-Glazing, PVCu soffits, fascias & gutters

Long Driveway providing excellent off-road parking & leading to: