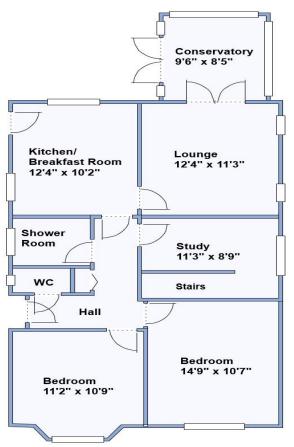

## **Accommodation with Brief Description:**

**Entrance Hall: Store Cupboard.** 

Cloakroom: Modern suite comprising vanity wash basin & WC.

Lounge: A good-sized room with double doors leading to:

Conservatory: Large conservatory with double doors leading to Rear Garden.

Kitchen: Range of floor and wall cupboards. Built-in Oven with electric hob & cooker hood above. Space for fridge/freezer & washing machine. Plumbing for washing machine. Door to garden.

Shower Room: Modern suite with walk in Shower Cubicle & wash basin. Chrome heated towel rail.

Bedroom 1: PVCu double-glazed bay window overlooking pleasant front aspect.

Bedroom 2: PVCu double-glazed window overlooking front garden. Feature bay window.

Bedroom 3/Study: PVCu double-glazed window overlooking side aspect. Stairs to converted loft space.

Ref W05002

This drawing has been prepared for diagrammatic purpose. All measurements are approximate. Not to scale.