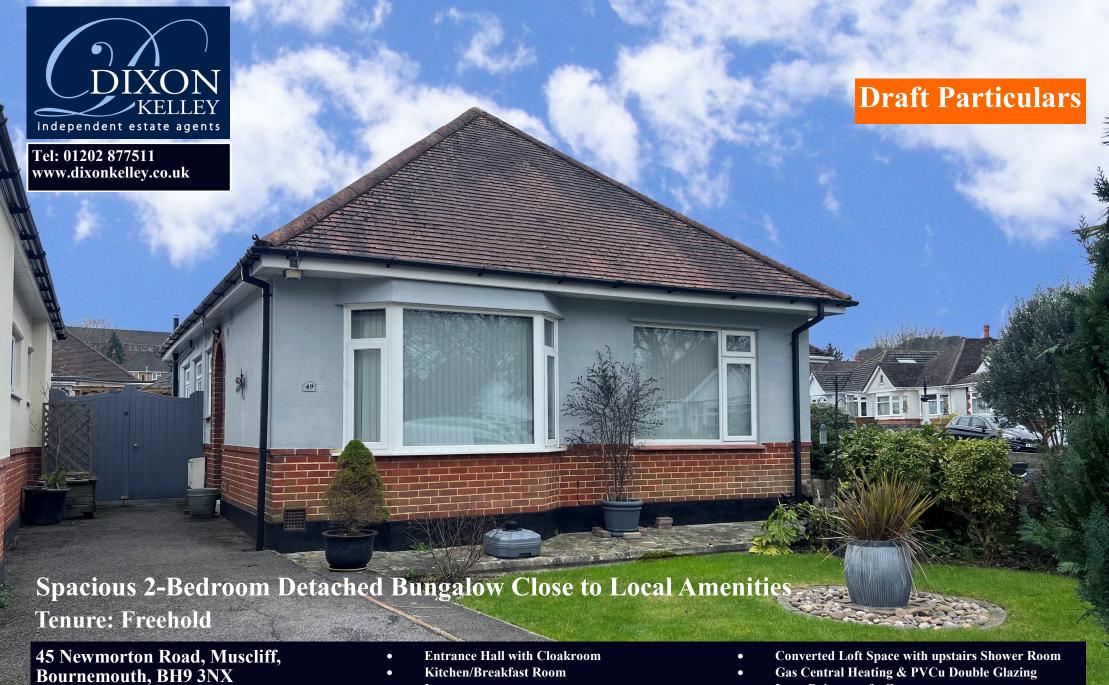

Price £420,000

- Lounge
- Conservatory with Double Doors leading to Garden
- 2 Double Bedrooms

- Long Driveway & Garage
- Delightful Sunny & Private Garden
- Ideal Location near to amenities & nature walks

Spacious, well presented detached bungalow occupying a fantastic location near to local amenities, riverside walks & Castlepoint Shopping Centre. The property offers well-planned accommodation with generous room dimensions including a large lounge leading to a bright and airy conservatory, 2/3 good bedrooms, cloakroom, shower room & converted loft space. Outside, the bungalow is approached via a long driveway providing ample 'off-road' parking & leading to a Garage with light and power. The property also benefits from a delightful, sunny private rear garden.