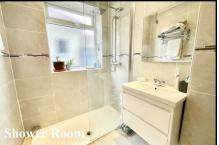

Kitchen: Range of floor and wall cupboards. Built-in Oven with electric hob & cooker hood above. Space for fridge/freezer & washing machine. Plumbing for washing machine. Door to garden.

Shower Room: Modern suite with walk in Shower Cubicle & wash basin. Chrome heated towel rail.