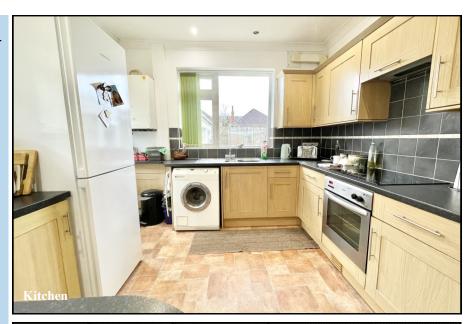

Kitchen: Range of floor and wall cupboards. Built-in Oven with electric hob & cooker hood above. Space for fridge/freezer & washing machine. Plumbing for washing machine. Door to garden.

Shower Room: Modern suite with walk in Shower Cubicle & wash basin. Chrome heated towel rail.