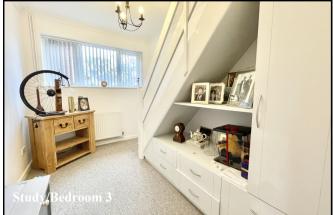

Bedroom 1: PVCu double-glazed bay window overlooking pleasant front aspect.

Bedroom 2: PVCu double-glazed window overlooking front garden. Feature bay window.

Bedroom 3/Study: PVCu double-glazed window overlooking side aspect. Stairs to converted loft space.