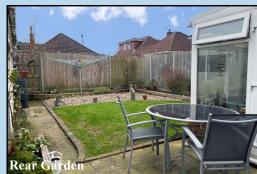

Garage: Power & light.

Rear Garden: Delightful rear garden predominantly laid to lawn with a paved patio to the rear of the property.

Council Tax Band 'D' Energy Rating 'tbc'

IMPORTANT NOTE: These particulars are believed to be correct but their accuracy is not guaranteed. They do not form part of any contract .Nothing in these particulars shall be deemed to be a statement that the property is in good structural condition or otherwise, nor that any of the services, appliances, equipment or facilities are in good working order or have been tested. Purchasers should satisfy themselves on such matters prior to purchase.