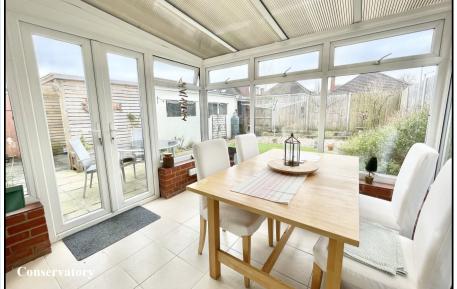

## **Accommodation with Brief Description:**

**Entrance Hall: Store Cupboard.** 

Cloakroom: Modern suite comprising vanity wash basin & WC.

Lounge: A good-sized room with double doors leading to:

Conservatory: Large conservatory with double doors leading to Rear Garden.