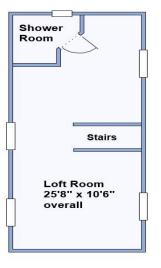

Converted Loft Space: Large space with eaves storage around perimeter of property.

**Gas Central Heating (system untested)** 

PVCu Double-Glazing, PVCu soffits, fascias & gutters

Long Driveway providing excellent off-road parking & leading to:

Ref W05002

This drawing has been prepared for diagrammatic purpose. All measurements are approximate. Not to scale.