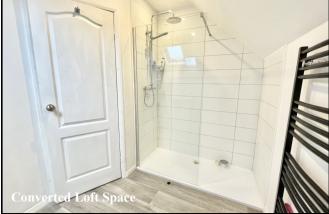

Kitchen: Range of floor and wall cupboards. Built-in Oven with electric hob & cooker hood above. Space for fridge/freezer & washing machine. Plumbing for washing machine. Door to garden.

Shower Room: Modern suite with walk in Shower Cubicle & wash basin. Chrome heated towel rail.