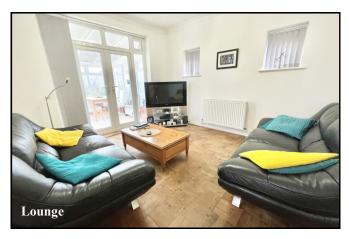

## **Accommodation with Brief Description:**

**Entrance Hall: Store Cupboard.** 

Cloakroom: Modern suite comprising vanity wash basin & WC.

Lounge: A good-sized room with double doors leading to:

Conservatory: Large conservatory with double doors leading to Rear Garden.