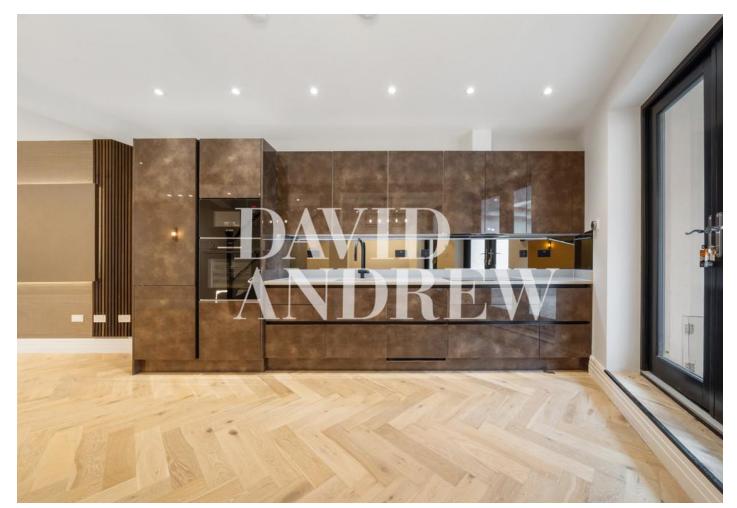

# Mountgrove Road

£5,000 pcm

The newly refurbished three-bedroom, split-level Victorian converted apartment is located in N5.

Offering 1025 sq.ft / 95 Sqm of living space arranged over two floors, this property is finished to an excellent standard. It consists of an extremely generous-sized open-plan lounge and kitchen leading to a private patio garden, three double bedrooms, three bathrooms, plus plenty of internal storage throughout. Available now on a part furnished basis.

- Newly renovated
- Three bedrooms
- Private patio garden
- Three bathrooms

- Arranaged over two levels
- 1025 sq.ft / 95 sqm
- Part furnished
- Available now