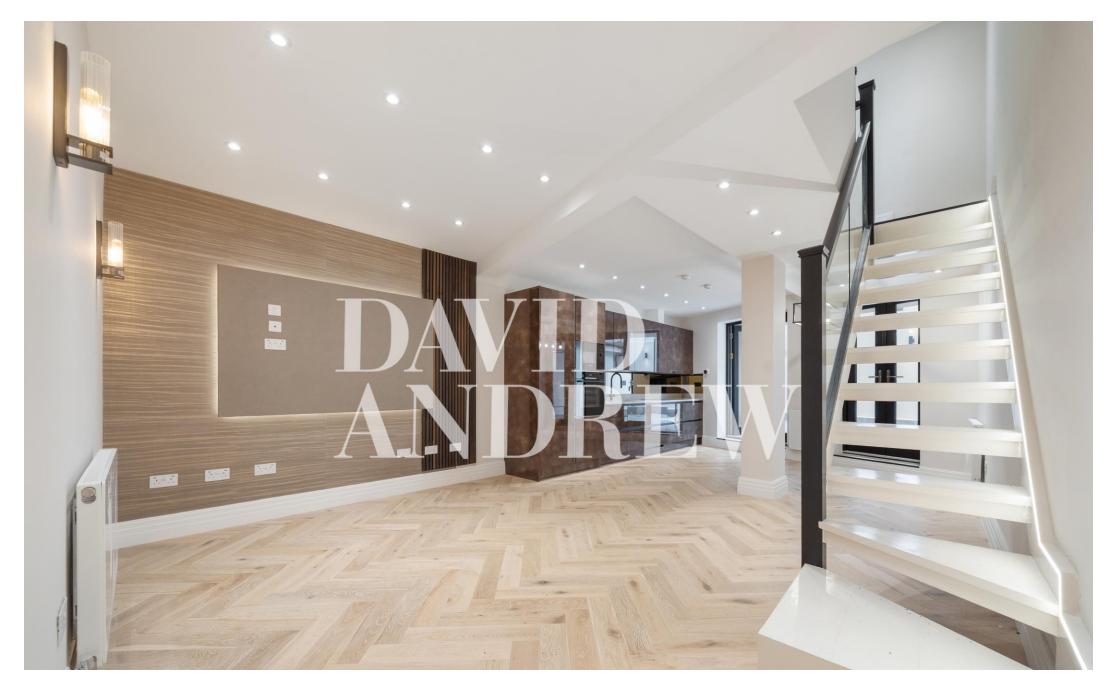

# Mountgrove Road

£5,000 pcm

The newly refurbished three-bedroom, split-level Victorian converted apartment is located in N5.

Offering 1025 sq.ft / 95 Sqm of living space arranged over two floors, this property is finished to an excellent standard. It consists of an extremely generous-sized open-plan lounge and kitchen leading to a private patio garden, three double bedrooms, three bathrooms, plus plenty of internal storage throughout. Available now on a part furnished basis.

- Newly renovated
- Three bedrooms
- Private patio garden
- Three bathrooms

- Arranaged over two levels
- 1025 sq.ft / 95 sqm
- Part furnished
- Available now