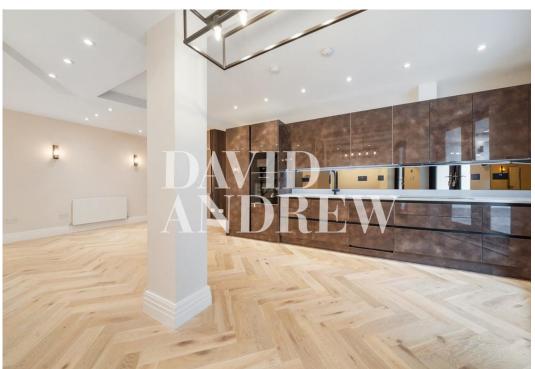

# Mountgrove Road

£5,000 pcm

The newly refurbished three-bedroom, split-level Victorian converted apartment is located in N5.

Offering 1025 sq.ft / 95 Sqm of living space arranged over two floors, this property is finished to an excellent standard. It consists of an extremely generous-sized open-plan lounge and kitchen leading to a private patio garden, three double bedrooms, three bathrooms, plus plenty of internal storage throughout. Available now on a part furnished basis.

- Newly renovated
- Three bedrooms
- Private patio garden
- Three bathrooms

- Arranaged over two levels
- 1025 sq.ft / 95 sqm
- Part furnished
- Available now