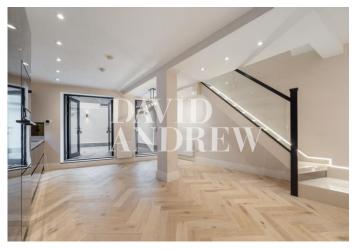

# Mountgrove Road

£5,000 pcm

The newly refurbished three-bedroom, split-level Victorian converted apartment is located in N5.

Offering 1025 sq.ft / 95 Sqm of living space arranged over two floors, this property is finished to an excellent standard. It consists of an extremely generous-sized open-plan lounge and kitchen leading to a private patio garden, three double bedrooms, three bathrooms, plus plenty of internal storage throughout. Available now on a part furnished basis.

- Newly renovated
- Three bedrooms
- Private patio garden
- Three bathrooms

- Arranaged over two levels
- 1025 sq.ft / 95 sqm
- Part furnished
- Available now