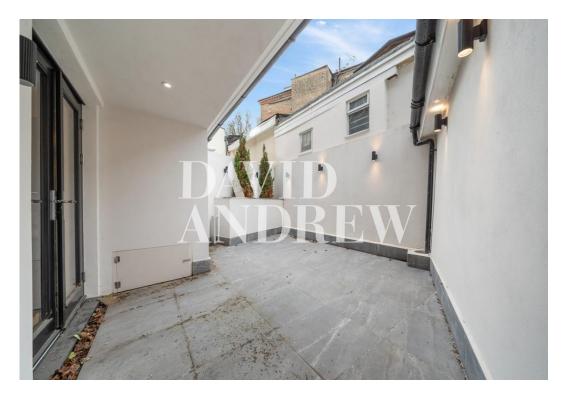

# Mountgrove Road

£5,000 pcm

The newly refurbished three-bedroom, split-level Victorian converted apartment is located in N5.

Offering 1025 sq.ft / 95 Sqm of living space arranged over two floors, this property is finished to an excellent standard. It consists of an extremely generous-sized open-plan lounge and kitchen leading to a private patio garden, three double bedrooms, three bathrooms, plus plenty of internal storage throughout. Available now on a part furnished basis.

- Newly renovated
- Three bedrooms
- Private patio garden
- Three bathrooms

- Arranaged over two levels
- 1025 sq.ft / 95 sqm
- Part furnished
- Available now