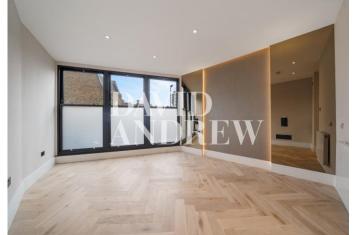

# Mountgrove Road

£5,000 pcm

The newly refurbished three-bedroom, split-level Victorian converted apartment is located in N5.

Offering 1025 sq.ft / 95 Sqm of living space arranged over two floors, this property is finished to an excellent standard. It consists of an extremely generous-sized open-plan lounge and kitchen leading to a private patio garden, three double bedrooms, three bathrooms, plus plenty of internal storage throughout. Available now on a part furnished basis.

- Newly renovated
- Three bedrooms
- Private patio garden
- Three bathrooms

- Arranaged over two levels
- 1025 sq.ft / 95 sqm
- Part furnished
- Available now