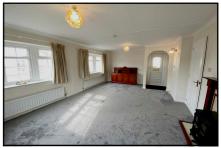

#### 2-Bedroom Park Home - approx 28' x 20'

Accommodation & approximate room dimensions:

- Wonderland Park Home circa 1994
- Lounge/Dining Room: approx 19'6" x 12'5"max. Feature fireplace. 2 Bay windows.
- Inner Hall: Linen cupboard. Cloaks cupboard. Hatch to roof space.
- Kitchen: approx 10'3" x 9'2"max. Range of floor & wall cupboards. Cooker point. Space for fridge/freezer, dishwasher & washing machine. Worcester combination gas boiler (untested). Door to garden.
- Bedroom 1: approx 9'6" x 7'7". Fitted wardrobe.
- Bedroom 2: approx 7'9" x 6'6". Fitted wardrobe.
- Shower Room: Shower cubicle with thermostatic shower. Vanity wash basin & WC. Chrome heated towel rail.
- Gas Central Heating (system untested)
- PVCu Double-Glazing
- Delightful Small Garden. Concrete Shed.
- Parking on Plot for small car
- Age Restriction 45+ Pets considered
- Small, Popular Residential Park in near to amenities.