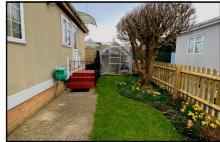

#### 2-Bedroom Park Home - approx 28' x 20'

Accommodation & approximate room dimensions:

- Wonderland Park Home circa 1994
- Lounge/Dining Room: approx 19'6" x 12'5"max. Feature fireplace. 2 Bay windows.
- Inner Hall: Linen cupboard. Cloaks cupboard. Hatch to roof space.
- Kitchen: approx 10'3" x 9'2"max. Range of floor & wall cupboards. Cooker point. Space for fridge/freezer, dishwasher & washing machine. Worcester combination gas boiler (untested). Door to garden.
- Bedroom 1: approx 9'6" x 7'7". Fitted wardrobe.
- Bedroom 2: approx 7'9" x 6'6". Fitted wardrobe.
- Shower Room: Shower cubicle with thermostatic shower. Vanity wash basin & WC. Chrome heated towel rail.
- Gas Central Heating (system untested)
- PVCu Double-Glazing
- Delightful Small Garden. Concrete Shed.
- Parking on Plot for small car
- Age Restriction 45+ Pets considered
- Small, Popular Residential Park in near to amenities.

# **Close to Local Amenities**

Pitch Fee: approx £199.60 per month Subject to Annual Review Council Tax Band: 'A' Tenure: 1983 Mobile Homes Act Agreement