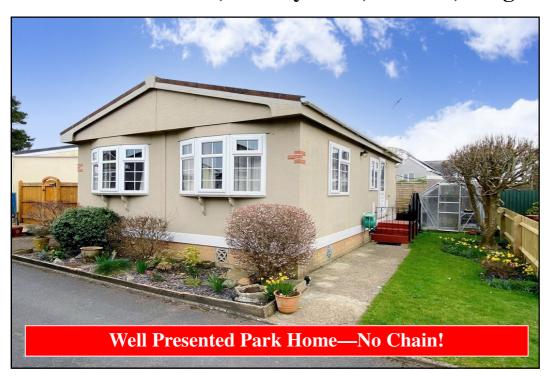

#### 2-Bedroom Park Home - approx 28' x 20'

Accommodation & approximate room dimensions:

- Wonderland Park Home circa 1994
- Lounge/Dining Room: approx 19'6" x 12'5"max. Feature fireplace. 2 Bay windows.
- Inner Hall: Linen cupboard. Cloaks cupboard. Hatch to roof space.
- Kitchen: approx 10'3" x 9'2"max. Range of floor & wall cupboards. Cooker point. Space for fridge/freezer, dishwasher & washing machine. Worcester combination gas boiler (untested). Door to garden.
- Bedroom 1: approx 9'6" x 7'7". Fitted wardrobe.
- Bedroom 2: approx 7'9" x 6'6". Fitted wardrobe.
- Shower Room: Shower cubicle with thermostatic shower. Vanity wash basin & WC. Chrome heated towel rail.
- Gas Central Heating (system untested)
- PVCu Double-Glazing
- Delightful Small Garden. Concrete Shed.
- Parking on Plot for small car
- Age Restriction 45+ Pets considered
- Small, Popular Residential Park in near to amenities.

# **Close to Local Amenities**

Pitch Fee: approx £199.60 per month Subject to Annual Review Council Tax Band: 'A' Tenure: 1983 Mobile Homes Act Agreement

## Price: £148,250