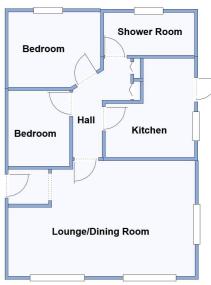

## 1 Cavendish Corner, Lumby Park, Poulner, Ringwood. BH24 1JL

This drawing has been prepared for diagrammatic purpose only. Not to scale.

#### 2-Bedroom Park Home - approx 28' x 20'

Accommodation & approximate room dimensions:

- Wonderland Park Home circa 1994
- Lounge/Dining Room: approx 19'6" x 12'5"max. Feature fireplace. 2 Bay windows.
- Inner Hall: Linen cupboard. Cloaks cupboard. Hatch to roof space.
- Kitchen: approx 10'3" x 9'2"max. Range of floor & wall cupboards. Cooker point. Space for fridge/freezer, dishwasher & washing machine. Worcester combination gas boiler (untested). Door to garden.
- Bedroom 1: approx 9'6" x 7'7". Fitted wardrobe.
- Bedroom 2: approx 7'9" x 6'6". Fitted wardrobe.
- Shower Room: Shower cubicle with thermostatic shower. Vanity wash basin & WC. Chrome heated towel rail.
- Gas Central Heating (system untested)
- PVCu Double-Glazing
- Delightful Small Garden. Concrete Shed.
- Parking on Plot for small car
- Age Restriction 45+ Pets considered
- Small, Popular Residential Park in near to amenities.