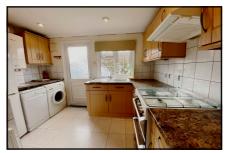

#### 2-Bedroom Park Home - approx 28' x 20'

Accommodation & approximate room dimensions:

- Wonderland Park Home circa 1994
- Lounge/Dining Room: approx 19'6" x 12'5"max. Feature fireplace. 2 Bay windows.
- Inner Hall: Linen cupboard. Cloaks cupboard. Hatch to roof space.
- Kitchen: approx 10'3" x 9'2"max. Range of floor & wall cupboards. Cooker point. Space for fridge/freezer, dishwasher & washing machine. Worcester combination gas boiler (untested). Door to garden.
- Bedroom 1: approx 9'6" x 7'7". Fitted wardrobe.
- Bedroom 2: approx 7'9" x 6'6". Fitted wardrobe.
- Shower Room: Shower cubicle with thermostatic shower. Vanity wash basin & WC. Chrome heated towel rail.
- Gas Central Heating (system untested)
- PVCu Double-Glazing
- Delightful Small Garden. Concrete Shed.
- Parking on Plot for small car
- Age Restriction 45+ Pets considered
- Small, Popular Residential Park in near to amenities.