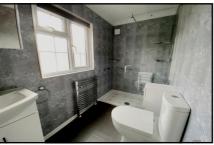

#### 2-Bedroom Park Home - approx 28' x 20'

Accommodation & approximate room dimensions:

- Wonderland Park Home circa 1994
- Lounge/Dining Room: approx 19'6" x 12'5"max. Feature fireplace. 2 Bay windows.
- Inner Hall: Linen cupboard. Cloaks cupboard. Hatch to roof space.
- Kitchen: approx 10'3" x 9'2"max. Range of floor & wall cupboards. Cooker point. Space for fridge/freezer, dishwasher & washing machine. Worcester combination gas boiler (untested). Door to garden.
- Bedroom 1: approx 9'6" x 7'7". Fitted wardrobe.
- Bedroom 2: approx 7'9" x 6'6". Fitted wardrobe.
- Shower Room: Shower cubicle with thermostatic shower. Vanity wash basin & WC. Chrome heated towel rail.
- Gas Central Heating (system untested)
- PVCu Double-Glazing
- Delightful Small Garden. Concrete Shed.
- Parking on Plot for small car
- Age Restriction 45+ Pets considered
- Small, Popular Residential Park in near to amenities.