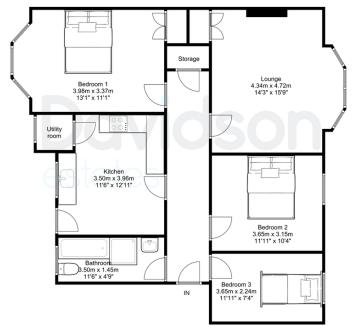

## Davidson

APPROXIMATE GROSS INTERNAL AREA: 921.4 SQ.F / 85.6 SQ.M

Floorplan measurements are for illustrative purpose only. Floor plan by www.sebastiano.co.uk.

| Score | Energy rating | Current | Potential |
|-------|---------------|---------|-----------|
| 92+   | A             |         |           |
| 81-91 | В             |         |           |
| 69-80 | С             | P YTO Y | 74  C     |
| 55-68 | D             | 66  D   |           |
| 39-54 | E             |         |           |