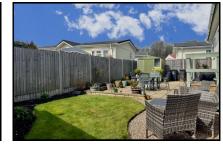

#### 2 Bedroom Park Home approx 34' x 20'

Accommodation & approximate room dimensions:

- Homeseeker 'Langdale Plus' 2001
- Entrance Hall
- Lounge/Dining Room: approx 19'5" x 14' overall. Feature fireplace. 3 bay windows.
- Kitchen: approx 11'2" x 9'6"max. Range of base & wall units. Built-in oven (installed 2023), hob & cooker hood. Space for tall fridge/freezer & washing machine. Cupboard housing modern combination gas boiler. Door to garden.
- Bedroom 1: approx 12'9" x 9'6" Built-in wardrobes.
- Bedroom 2: approx 10' x 9'5". Fitted wardrobes.
- Bathroom: Panelled bath. Wash basin & WC.
- Gas Central Heating (system untested)
- PVCu Double-Glazing
- Parking on Plot for 1 Car
- Private Garden with patio & lawn enjoying a sunny aspect. Metal Shed with electric & light.
- Age restriction 60+. No Pets Allowed
- Popular, well maintained Residential Park close to local amenities & with easy access to Bournemouth & Poole.