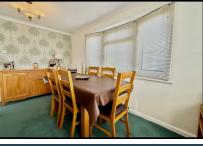

#### 2 Bedroom Park Home approx 34' x 20'

Accommodation & approximate room dimensions:

- Homeseeker 'Langdale Plus' 2001
- Entrance Hall
- Lounge/Dining Room: approx 19'5" x 14' overall. Feature fireplace. 3 bay windows.
- Kitchen: approx 11'2" x 9'6"max. Range of base & wall units. Built-in oven (installed 2023), hob & cooker hood. Space for tall fridge/freezer & washing machine. Cupboard housing modern combination gas boiler. Door to garden.
- Bedroom 1: approx 12'9" x 9'6" Built-in wardrobes.
- Bedroom 2: approx 10' x 9'5". Fitted wardrobes.
- Bathroom: Panelled bath. Wash basin & WC.
- Gas Central Heating (system untested)
- PVCu Double-Glazing
- Parking on Plot for 1 Car
- Private Garden with patio & lawn enjoying a sunny aspect. Metal Shed with electric & light.
- Age restriction 60+. No Pets Allowed
- Popular, well maintained Residential Park close to local amenities & with easy access to Bournemouth & Poole.