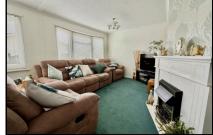

#### 2 Bedroom Park Home approx 34' x 20'

Accommodation & approximate room dimensions:

- Homeseeker 'Langdale Plus' 2001
- Entrance Hall
- Lounge/Dining Room: approx 19'5" x 14' overall. Feature fireplace. 3 bay windows.
- Kitchen: approx 11'2" x 9'6"max. Range of base & wall units. Built-in oven (installed 2023), hob & cooker hood. Space for tall fridge/freezer & washing machine. Cupboard housing modern combination gas boiler. Door to garden.
- Bedroom 1: approx 12'9" x 9'6" Built-in wardrobes.
- Bedroom 2: approx 10' x 9'5". Fitted wardrobes.
- Bathroom: Panelled bath. Wash basin & WC.
- Gas Central Heating (system untested)
- PVCu Double-Glazing
- Parking on Plot for 1 Car
- Private Garden with patio & lawn enjoying a sunny aspect. Metal Shed with electric & light.
- Age restriction 60+. No Pets Allowed
- Popular, well maintained Residential Park close to local amenities & with easy access to Bournemouth & Poole.