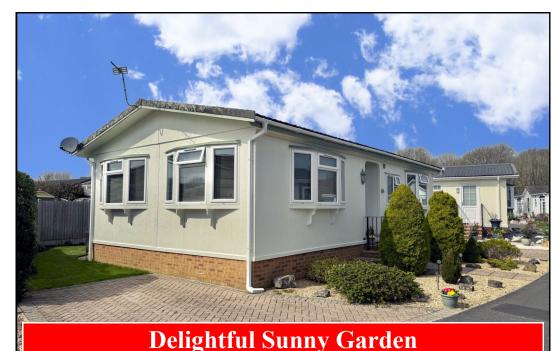

#### 2 Bedroom Park Home approx 34' x 20'

Accommodation & approximate room dimensions:

- Homeseeker 'Langdale Plus' 2001
- Entrance Hall
- Lounge/Dining Room: approx 19'5" x 14' overall. Feature fireplace. 3 bay windows.
- Kitchen: approx 11'2" x 9'6"max. Range of base & wall units. Built-in oven (installed 2023), hob & cooker hood. Space for tall fridge/freezer & washing machine. Cupboard housing modern combination gas boiler. Door to garden.
- Bedroom 1: approx 12'9" x 9'6" Built-in wardrobes.
- Bedroom 2: approx 10' x 9'5". Fitted wardrobes.
- Bathroom: Panelled bath. Wash basin & WC.
- Gas Central Heating (system untested)
- PVCu Double-Glazing
- Parking on Plot for 1 Car
- Private Garden with patio & lawn enjoying a sunny aspect. Metal Shed with electric & light.
- Age restriction 60+. No Pets Allowed
- Popular, well maintained Residential Park close to local amenities & with easy access to Bournemouth & Poole.

## Good location close to amenities

purpose only. Not to scale