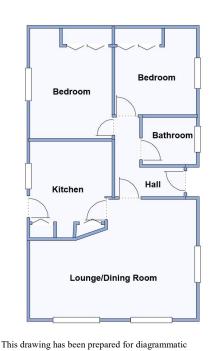

#### 2 Bedroom Park Home approx 34' x 20'

Accommodation & approximate room dimensions:

- Homeseeker 'Langdale Plus' 2001
- Entrance Hall
- Lounge/Dining Room: approx 19'5" x 14' overall. Feature fireplace. 3 bay windows.
- Kitchen: approx 11'2" x 9'6"max. Range of base & wall units. Built-in oven (installed 2023), hob & cooker hood. Space for tall fridge/freezer & washing machine. Cupboard housing modern combination gas boiler. Door to garden.
- Bedroom 1: approx 12'9" x 9'6" Built-in wardrobes.
- Bedroom 2: approx 10' x 9'5". Fitted wardrobes.
- Bathroom: Panelled bath. Wash basin & WC.
- Gas Central Heating (system untested)
- PVCu Double-Glazing
- Parking on Plot for 1 Car
- Private Garden with patio & lawn enjoying a sunny aspect. Metal Shed with electric & light.
- Age restriction 60+. No Pets Allowed
- Popular, well maintained Residential Park close to local amenities & with easy access to Bournemouth & Poole.

## Good location close to amenities

purpose only. Not to scale