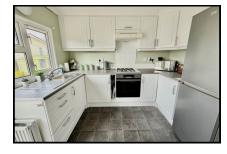

#### 2 Bedroom Park Home approx 34' x 20'

Accommodation & approximate room dimensions:

- Homeseeker 'Langdale Plus' 2001
- Entrance Hall
- Lounge/Dining Room: approx 19'5" x 14' overall. Feature fireplace. 3 bay windows.
- Kitchen: approx 11'2" x 9'6"max. Range of base & wall units. Built-in oven (installed 2023), hob & cooker hood. Space for tall fridge/freezer & washing machine. Cupboard housing modern combination gas boiler. Door to garden.
- Bedroom 1: approx 12'9" x 9'6" Built-in wardrobes.
- Bedroom 2: approx 10' x 9'5". Fitted wardrobes.
- Bathroom: Panelled bath. Wash basin & WC.
- Gas Central Heating (system untested)
- PVCu Double-Glazing
- Parking on Plot for 1 Car
- Private Garden with patio & lawn enjoying a sunny aspect. Metal Shed with electric & light.
- Age restriction 60+. No Pets Allowed
- Popular, well maintained Residential Park close to local amenities & with easy access to Bournemouth & Poole.