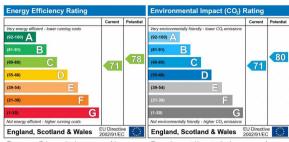

Parking: Residents Parking

Approximate Gross Internal Area = 51.6 sq m / 555 sq ft

The energy efficiency rating is a measure of the overall efficiency of a home. The higher the rating the more energy efficient the home is and the lower the fuel bills will be.

The environmental impact rating is a measure of a home's impact on the environment in terms of carbon dioxide (CO<sub>2</sub>) emissions. The higher the rating the less impact it has on the environment.