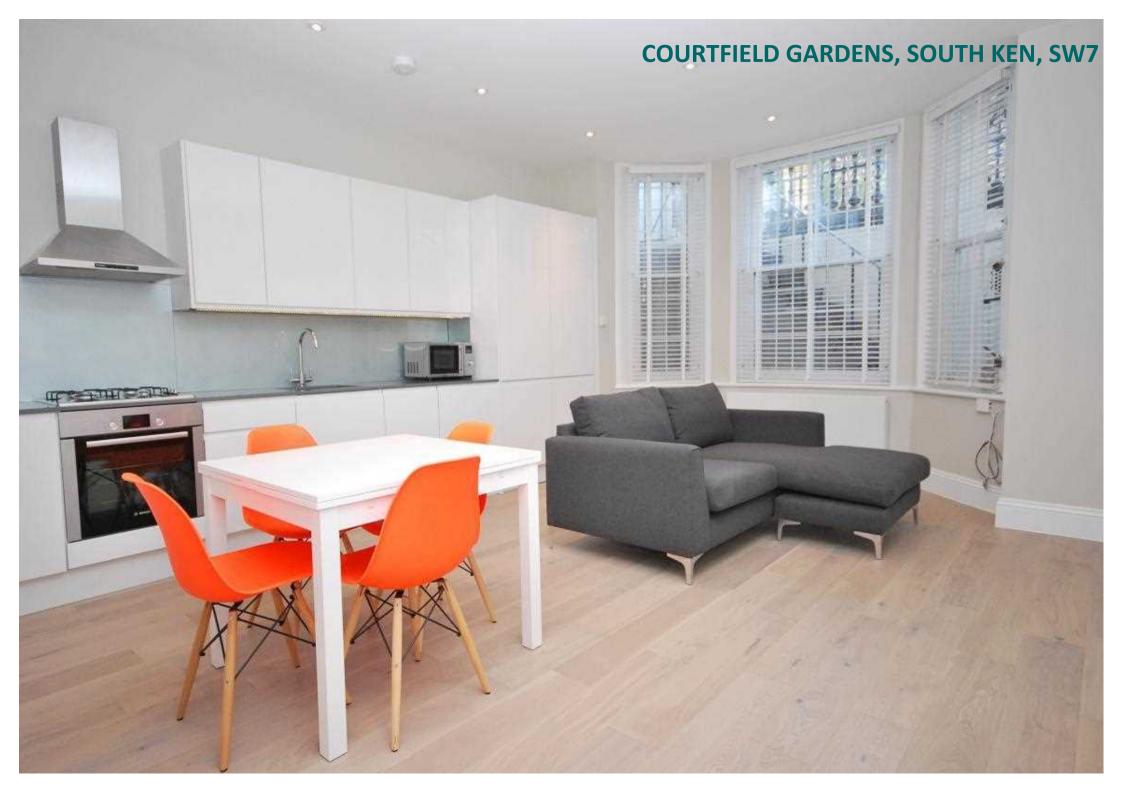

## **Key Features**

- A contemporary, exquisitely-finished one bedroom flat
- Bright open plan reception with modern kitchen
- Large double bedroom with access to private patio
- Excellent storage space throughout
- Communal gardens access (by separate negotiation)

## Description

A spacious and desirable one bedroom flat with a sleek and highly contemporary look set in a well-maintained period building in the sought-after Courtfield Gardens. The property features a bright open plan reception area with modern fully-fitted kitchen, a large modern bedroom with fitted wardrobes and direct access to a small patio area, and a modern family bathroom. The flat also benefits from one large storage cupboard located in the hallway. There is access to the beautiful Courtfield Gardens square exclusively for the use of residents (by separate arrangement).