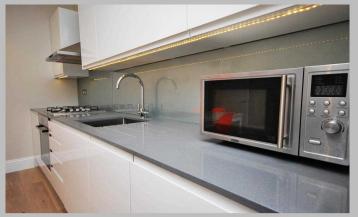

## Description

A spacious and desirable one bedroom flat with a sleek and highly contemporary look set in a well-maintained period building in the sought-after Courtfield Gardens. The property features a bright open plan reception area with modern fully-fitted kitchen, a large modern bedroom with fitted wardrobes and direct access to a small patio area, and a modern family bathroom. The flat also benefits from one large storage cupboard located in the hallway. There is access to the beautiful Courtfield Gardens square exclusively for the use of residents (by separate arrangement).