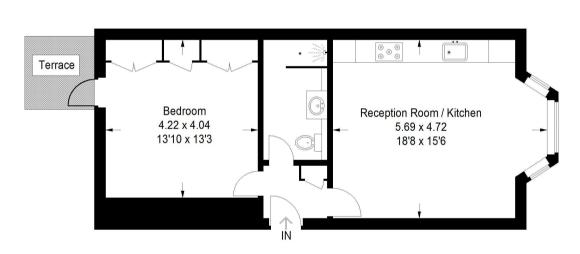

Parking: Residents Parking

Approximate Gross Internal Area = 51.6 sq m / 555 sq ft

The energy efficiency rating is a measure of the overall efficiency of a home. The higher the rating the more energy efficient the home is and the lower the fuel bills will be.

Illustration for identification purposes only, measurements are approximate, not to scale.

Copyright © M2 Property Limited

M2 Property | 6 Roland Gardens | South Kensington | London SW7 3PH τ ο2ο 7043 8432 ε info@m2property.com www.m2property.com