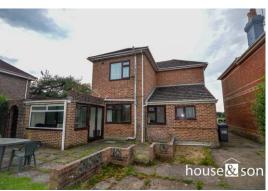

## **Description:**

A SPACIOUS, neat & tidy 5 DOUBLE BEDROOM detached STUDENT HOUSE, offered FULLY FURNISHED, with 2 RECEPTION ROOMS. \*\*\*REDUCED 9.5 MONTH TENANCY, saving rent overall for the academic year\*\*\* The property benefits from WASH BASINS IN EACH BEDROOM, gas central heating, OPEN PLAN KITCHEN/LOUNGE, double glazed throughout & GARAGE. Kitchen has electric cooker, fridge/freezer, with an additional freezer. UTILITY AREA with washing machine & TUMBLE DRYER. Ground floor bathroom with NEW BATH, overhead mixer shower, wash hand basin & WC. First floor shower room with shower cubicle, with overhead mixer shower, wash hand basin & WC. PRIVATE REAR GARDEN. \*\*\*0.4 miles to University\*\*\* Fully Managed. Council Tax Band D.