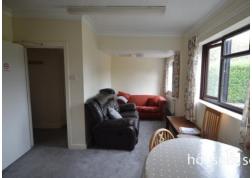

## **Description:**

A SPACIOUS, neat & tidy 5 DOUBLE BEDROOM detached STUDENT HOUSE, offered FULLY FURNISHED, with 2 RECEPTION ROOMS. \*\*\*REDUCED 9.5 MONTH TENANCY, saving rent overall for the academic year\*\*\* The property benefits from WASH BASINS IN EACH BEDROOM, gas central heating, OPEN PLAN KITCHEN/LOUNGE, double glazed throughout & GARAGE. Kitchen has electric cooker, fridge/freezer, with an additional freezer. UTILITY AREA with washing machine & TUMBLE DRYER. Ground floor bathroom with NEW BATH, overhead mixer shower, wash hand basin & WC. First floor shower room with shower cubicle, with overhead mixer shower, wash hand basin & WC. PRIVATE REAR GARDEN. \*\*\*0.4 miles to University\*\*\* Fully Managed. Council Tax Band D.