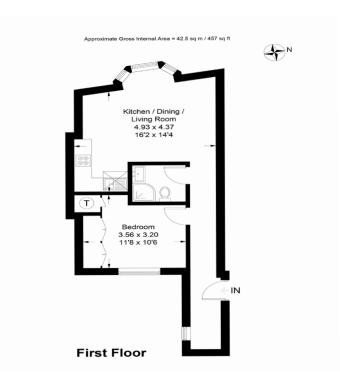

## £950

A bright spacious apartment on the first floor located within a few minutes walk of East Grinstead Town Centre and Station, the property has been recently redecorated throughout with wooden style flooring and has a modern fully fitted kitchen with appliances. EPC Rating B. Available from Mid December 2022.

## **Property Features**

- Available from the Mid December 2022
- Shower room
- Central location
- Unfurnished
- Double bedroom with fitted wardrobes
- Open plan lounge/dining room
- Modern fitted kitchen