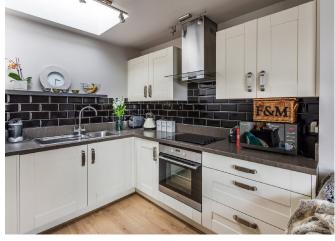

## £950

A bright spacious apartment on the first floor located within a few minutes walk of East Grinstead Town Centre and Station, the property has been recently redecorated throughout with wooden style flooring and has a modern fully fitted kitchen with appliances. EPC Rating B. Available from Mid December 2022.

## **Property Features**

- Available from the Mid December 2022
- Shower room
- Central location
- Unfurnished
- Double bedroom with fitted wardrobes
- Open plan lounge/dining room
- Modern fitted kitchen