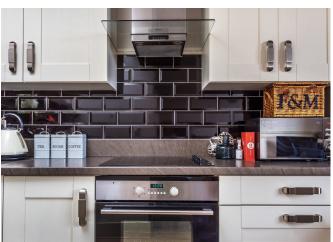

## £950

A bright spacious apartment on the first floor located within a few minutes walk of East Grinstead Town Centre and Station, the property has been recently redecorated throughout with wooden style flooring and has a modern fully fitted kitchen with appliances. EPC Rating B. Available from Mid December 2022.

## **Property Features**

- Available from the Mid December 2022
- Shower room
- Central location
- Unfurnished
- Double bedroom with fitted wardrobes
- Open plan lounge/dining room
- Modern fitted kitchen