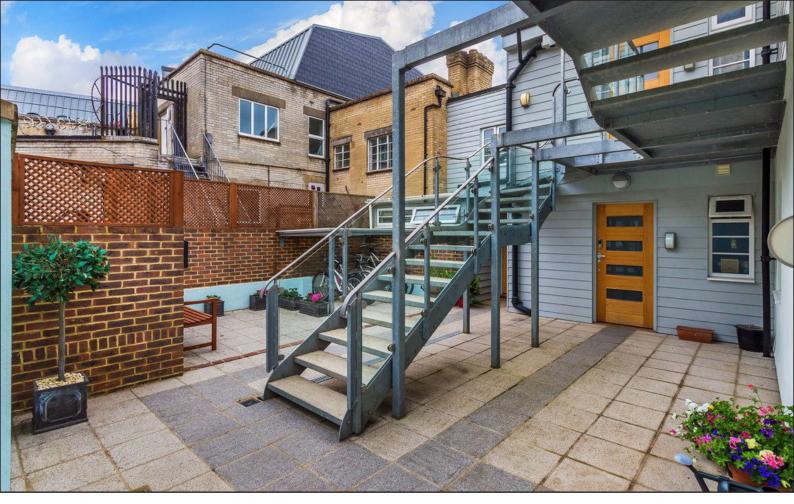

## £950

A bright spacious apartment on the first floor located within a few minutes walk of East Grinstead Town Centre and Station, the property has been recently redecorated throughout with wooden style flooring and has a modern fully fitted kitchen with appliances. EPC Rating B. Available from Mid December 2022.

## **Property Features**

- Available from the Mid December 2022
- Shower room
- Central location
- Unfurnished
- Double bedroom with fitted wardrobes
- Open plan lounge/dining room
- Modern fitted kitchen