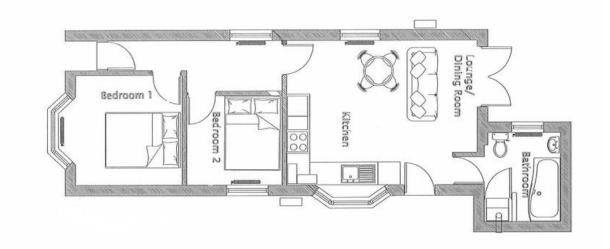

#### **HOUSE & SON**

House & Son are delighted to be able to offer for sale this detached character remodelled 'cottage style' bungalow, having been modernisation throughout. Full specification available including new gas fired central heating, new kitchen, new bathroom, re-plastering throughout etc. Rarely available, high specification detached home with benefit of being re-modelled. The accommodation comprises of two double bedrooms, open planned living space, south facing garden, off road parking and further courtyard garden to rear. The local area supports schooling for all ages, recreational parks, travel links to further afield and local shopping close by. The property is offered for sale with no forward chain and vacant possession.

## LIVING ROOM

17' 0" x 13' 2" (5.18m x 4.01m)

Feature living room with triple aspect, double glazed window and French doors. Recessed LED lighting, new shaker style kitchen with east to west aspects and double glazed French doors accessing onto private patio and garden to rear. This living room is the 'heart of the home' with meticulous detailing from shaker style kitchen, door furniture, chrome electrical sockets and overall finish, this is a stylish and in keeping finish to this charming cottage style home.

#### **BEDROOM ONE**

10' 9 into bay" x 10' 2" (3.28m x 3.1m)

Double glazed bay window to front, overviewing southerly aspect lawned garden. Radiator. Picture rail.

#### **BEDROOM TWO**

9' 3" x 9' 0" (2.82m x 2.74m)

Double glazed window to side. Radiator. Picture rail.

## **BATHROOM**

8' 2" x 7' 0" (2.49m x 2.13m)

A remodelled and refurbished bathroom with new three piece suite. 'Aqua' panelled walls. Bath with mixer taps, .... for overhead fixed shower with further hand held shower attachment, pedestal wash hand basin, low level WC. Airing cupboard for general storage and housing new gas fired combination boiler.