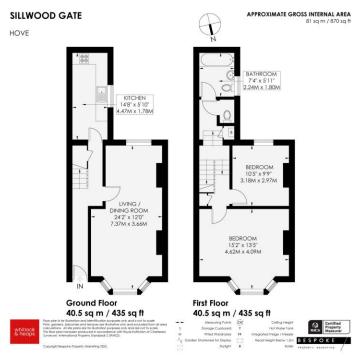

### PRIVATE STREET ENTRANCE

ENTRANCE HALL Radiator, cupboard, stairs to first floor.

**KITCHEN** Incorporating stainless steel sink unit with drainer and mixer tap, adjacent worksurface with cupboards and drawers under, matching eye level wall cupboards, inset four ring hob with extractor over, electric oven, washing machine, dishwasher and fridge/freezer. Tiled splash back, radiator and sash window.

**LIVING/DINING ROOM** Double aspect with sash bay window to the front and double glazed sash to the rear, two radiators.

#### FIRST FLOOR

**LANDING** Cupboard housing the boiler, second cupboard.

#### SEPARATE W.C

**BEDROOM 1** Sash bay window, wardrobes, radiator.

**BEDROOM 2** Double glazed sash window, radiator.

**BATHROOM** White suite comprising panelled bath with mixer tap and shower attachment, glazed shower screen, pedestal wash hand basin, low level w.c, part tiled walls, sash window, radiator.