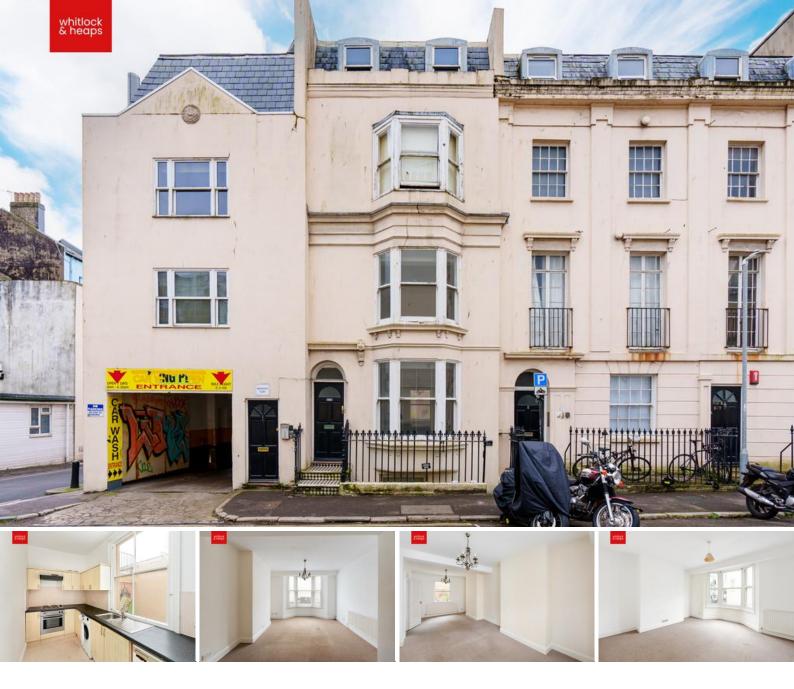

Flat 15 Sillwood Gate, 1-3 Sillwood Street

Brighton BN1 2LG

Asking Price Of £375,000

- SPACIOUS MAISONETTE
- TWO DOUBLE BEDROOMS
- CENTRAL LOCATION
- FEW MINUTES WALK OF SEAFRONT

- NO ONWARD CHAIN
- KITCHEN
- LIVING/DINING ROOM
- BATHROOM

Whitlock and Heaps are pleased to bring to market this excellent maisonette that offers bright and spacious two double bedroom accommodation. Approached by a private street entrance with a separate kitchen and through living/dining room with there being a white bathroom suite and separate w.c on the first floor along with the bedrooms. The property is situated in this central and convenient location within a few minutes walk of the seafront and Western Road offering a variety of eateries, cafes and shopping facilities. Being sold with no onward chain.

### PRIVATE STREET ENTRANCE

ENTRANCE HALL Radiator, cupboard, stairs to first floor.

**KITCHEN** Incorporating stainless steel sink unit with drainer and mixer tap, adjacent worksurface with cupboards and drawers under, matching eye level wall cupboards, inset four ring hob with extractor over, electric oven, washing machine, dishwasher and fridge/freezer. Tiled splash back, radiator and sash window.

**LIVING/DINING ROOM** Double aspect with sash bay window to the front and double glazed sash to the rear, two radiators.

#### SEPARATE W.C

**BEDROOM 1** Sash bay window, wardrobes, radiator.

**BEDROOM 2** Double glazed sash window, radiator.

**BATHROOM** White suite comprising panelled bath with mixer tap and shower attachment, glazed shower screen, pedestal wash hand basin, low level w.c, part tiled walls, sash window, radiator.