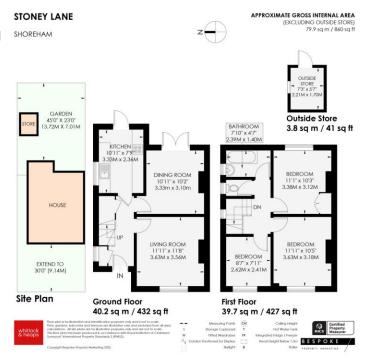

## **ENTRANCE HALL**

**KITCHEN** Incorporating stainless steel sink unit with drainer and mixer tap, adjacent laminate worksurface with cupboards and drawers under, matching eye level wall cupboards, four ring gas hob with concealed extractor, electric oven, appliance space, tiled splashback, UPVC double glazed window and door to garden.

**LIVING ROOM** Electric fire with timber mantle over, UPVC double glazed window, radiator.

**DINING ROOM** Radiator, French doors to patio.

## **FIRST FLOOR**

**LANDING** Hatch to loft space, UPVC double glazed window, radiator.

**BEDROOM 1** UPVC double glazed window, radiator.

**BEDROOM 2** Fitted wardrobe, UPVC double glazed window, radiator.

BEDROOM 3 UPVC double glazed window, radiator.

**BATHROOM** White suite comprising panelled bath with mixer tap and 'Mira' shower over, glazed shower screen, wash hand basin with cupboard under, ladder style towel rail, tiled walls and floor.

## OUTSIDE

**FRONT GARDEN** Fully enclosed and paved with gate offering side access.

**REAR GARDEN** Low maintenance being paved, brick built store.

Portslade Branch
48 Boundary Road, Portslade BN3 4EF
portslade@whitlockandheaps.co.uk
01273 422706