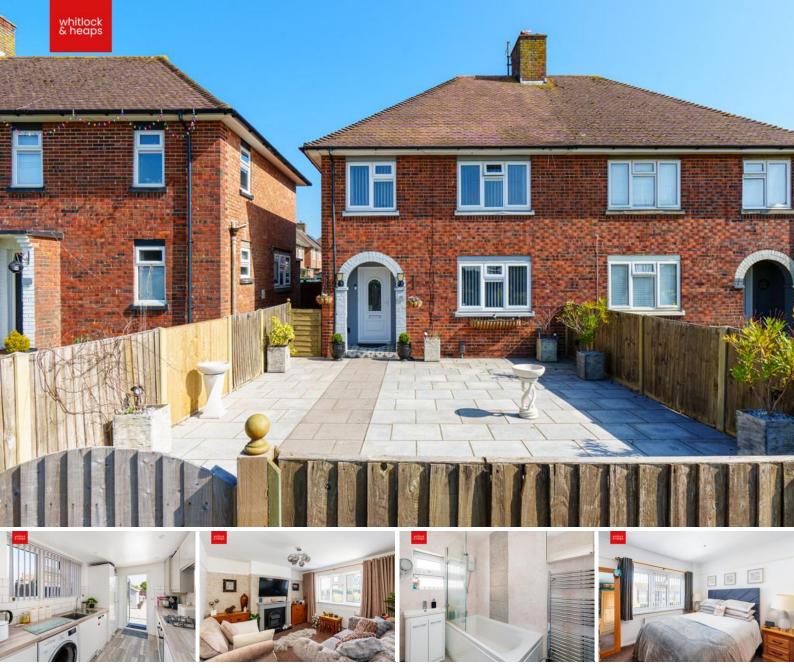

## 59 Stoney Lane Shoreham-by-Sea BN43 6LD

Asking Price Of £425,000

- PRESENTED IN EXCELLENT ORDER
- THREE BEDROOMS
- MODERN BATHROOM
- KITCHEN

- LIVING ROOM
- DINING ROOM
- REAR GARDEN
- NO ONWARD CHAIN

Whitlock and Heaps are pleased to bring to market this immaculately presented semi detached property being set back from the road with good size front and rear gardens. The house offers three bedroom accommodation with a modern kitchen and bathroom and featuring two separate reception rooms with the dining room having French doors leading onto the rear garden. Situated in this convenient location within close proximity to Holmbush retail Park and Shoreham centre.