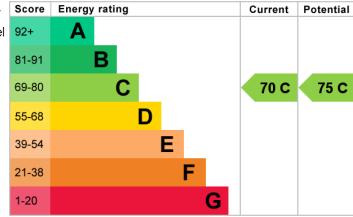

OUTGOINGS 125 years from 12.3.2013

Service charge: £1,200pa Ground rent: £200pa PORTSLADE

APPROXIMATE GROSS INTERNAL AREA

S4.7 sq m / 588 sq ft

REDROOM
10707 X 1007
3.50M X 3.05M

UNING ROOM
165° X 137
4.95M X 4.14M