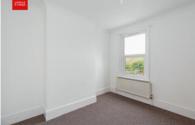

**LIVING ROOM** UPVC double glazed window with separate bay window overlooking front, feature fireplace, radiator.

**BEDROOM** UPVC double glazed window overlooking rear, radiator.

**BATHROOM** Comprising panelled bath with shower over being partially tiled. Pedestal wash hand basin, low level w.c, radiator.