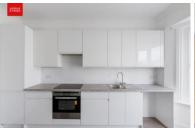

**LANDING** Cupboard housing electrics and meters, loft hatch above, radiator.

**KITCHEN** Stainless steel bowl sink with mixer tap and drainer, vinyl work surfaces with cupboards below and matching eye level cupboards. Four ring induction hob with oven below and extractor above. Cupboard housing 'Ideal' combination gas fired boiler, UPVC double glazed bay window overlooking rear, feature fireplace.