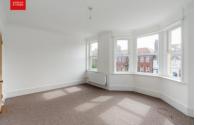

**LIVING ROOM** UPVC double glazed window with separate bay window overlooking front, feature fireplace, radiator.

**BEDROOM** UPVC double glazed window overlooking rear, radiator.

**BATHROOM** Comprising panelled bath with shower over being partially tiled. Pedestal wash hand basin, low level w.c, radiator.