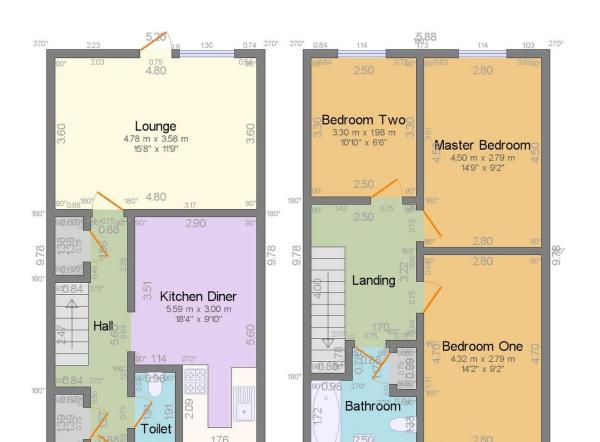

**GUILD CLOSE** 

BIRMINGHAM, B16 8DX

£1250.00 PCM

GUILD CLOSE | Three Bedrooms | Unfurnished | Private Rear Garden | COUNCIL TAX BAND A | Available Now