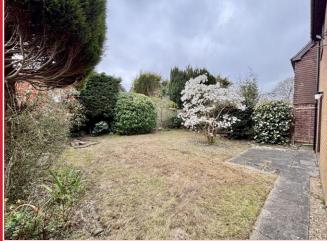

The property is now in need of updating but provides a great opportunity for those purchasers

wishing to put their 'own stamp' on a home. A driveway provides off road parking, there is an integral garage and the rear garden has been predominantly laid to lawn with mature shrubs and enclosed by panelled fencing.