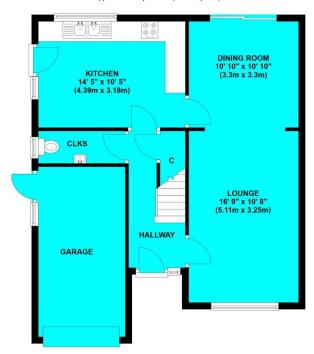

#### **Ground Floor**

First Floor

## Total area: approx. 128.6 sq. metres (1384.7 sq. feet)

Whilst every attempt has been made to ensure the accuracy of the floor plan, measurements of doors, Windows, rooms and any other items are approximate and no responsibility is taken for error Omission and misstatement. This plan is for illustrative purposes only and should be used as such by any prospective purchaser. The services systems and appliances shown have not been tested and no guarantee as to their Operability or effencioncy can be given. Plan produced using PlanUp.