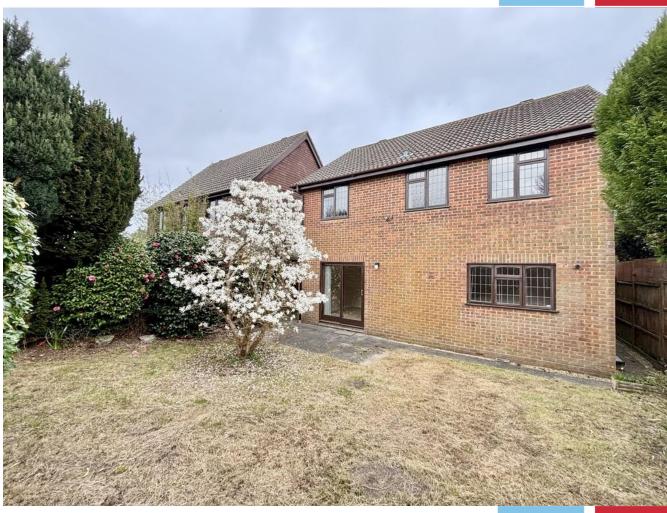

# 19 Forest Edge Road, Wareham BH20 7BY

Situated on this popular established development is this four bedroom detached family home offered for sale with No Forward Chain.

EPC: TBC Council Tax Band: E Price: £450,000 Freehold

#### The Property

Situated in a popular and established development of family homes is this four bedroom detached property. The property benefits from a reception hall with ground floor cloakroom, lounge and separate dining room and a good size kitchen/breakfast room. To the first floor there are four bedrooms all with fitted wardrobes, the master bedroom enjoying an en-suite shower room and then the family bathroom.

The property is now in need of updating but provides a great opportunity for those purchasers

wishing to put their 'own stamp' on a home. A driveway provides off road parking, there is an integral garage and the rear garden has been predominantly laid to lawn with mature shrubs and enclosed by panelled fencing.