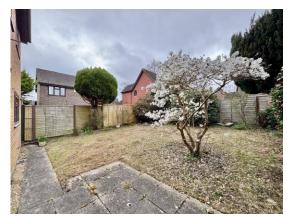

The property is now in need of updating but provides a great opportunity for those purchasers

wishing to put their 'own stamp' on a home. A driveway provides off road parking, there is an integral garage and the rear garden has been predominantly laid to lawn with mature shrubs and enclosed by panelled fencing.