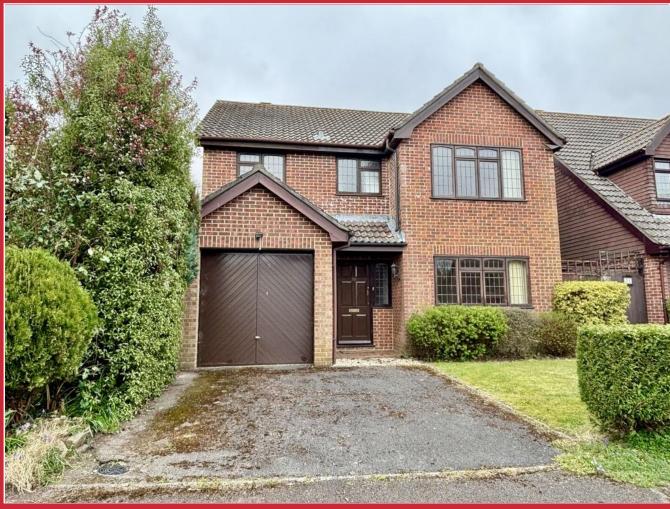

# 19 Forest Edge Road, Wareham BH20 7BY

Situated on this popular established development is this four bedroom detached family home offered for sale with No Forward Chain.

EPC: TBC Council Tax Band: E Price: £450,000 Freehold

#### The Property

Situated in a popular and established development of family homes is this four bedroom detached property. The property benefits from a reception hall with ground floor cloakroom, lounge and separate dining room and a good size kitchen/breakfast room. To the first floor there are four bedrooms all with fitted wardrobes, the master bedroom enjoying an en-suite shower room and then the family bathroom.

The property is now in need of updating but provides a great opportunity for those purchasers

wishing to put their 'own stamp' on a home. A driveway provides off road parking, there is an integral garage and the rear garden has been predominantly laid to lawn with mature shrubs and enclosed by panelled fencing.