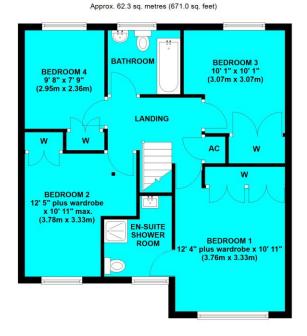

#### **Ground Floor**

First Floor

## Total area: approx. 128.6 sq. metres (1384.7 sq. feet)

Whilst every attempt has been made to ensure the accuracy of the floor plan, measurements of doors, Windows, rooms and any other items are approximate and no responsibility is taken for error Omission and misstatement. This plan is for illustrative purposes only and should be used as such by any prospective purchaser. The services systems and appliances shown have not been tested and no guarantee as to their Operability or effencioncy can be given. Plan produced using PlanUp.