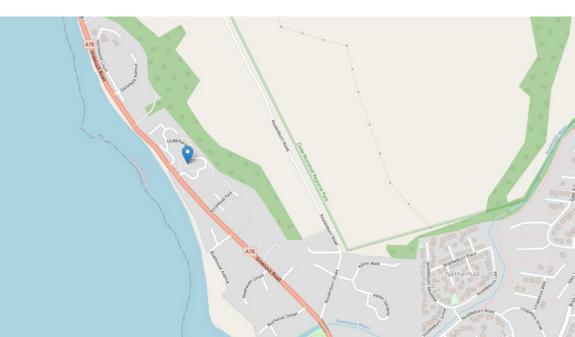

#### FLOOR PLAN, DIMENSIONS & MAP

Approximate Dimensions (Taken from the widest point)

Gross internal floor area (m<sup>2</sup>): 44m<sup>2</sup> | EPC Rating: C

# THE LOCATION

Largs is a delightful town with a backdrop of glens and moors, and facing the sheltered water of the Firth of Clyde. Country parks are for the enjoyment of all and are possible to pursue almost any interest. For many years, Largs has proved to be one of Scotland's most desirable towns in which to locate, due to its natural landscape with a magnificent coastline, taking in the breathtaking sights of Arran, Bute and Cumbrae to the west and the spectacular backdrop of the countryside to the east.