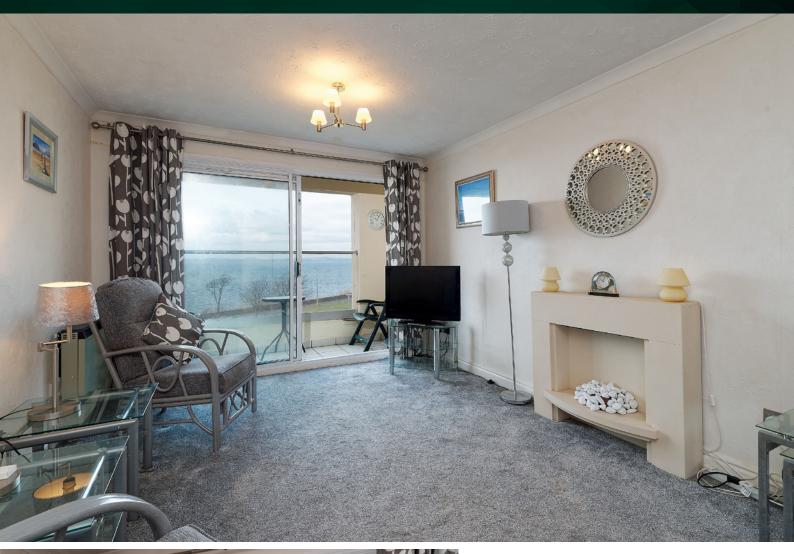

## THE LOUNGE & KITCHEN

A welcoming hallway allows access to all apartments. The formal lounge is flooded with natural light and hosts a range of furniture configurations whilst also boasting stunning views. Many an evening will be spent on the balcony enjoying the outlook and peace and quiet. The fitted kitchen comes complete with a range of floor and wallmounted units with a contemporary work surface, creating a fashionable and efficient workspace. There is plumbed space for free-standing appliances.