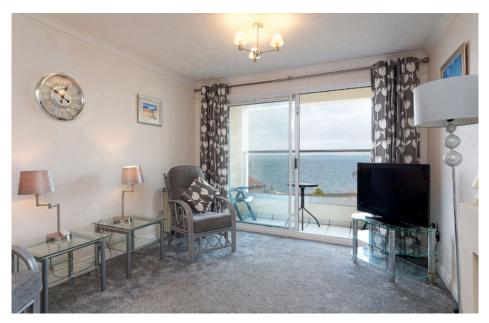

## THE LOUNGE & KITCHEN

A welcoming hallway allows access to all apartments. The formal lounge is flooded with natural light and hosts a range of furniture configurations whilst also boasting stunning views. Many an evening will be spent on the balcony enjoying the outlook and peace and quiet. The fitted kitchen comes complete with a range of floor and wallmounted units with a contemporary work surface, creating a fashionable and efficient workspace. There is plumbed space for free-standing appliances.