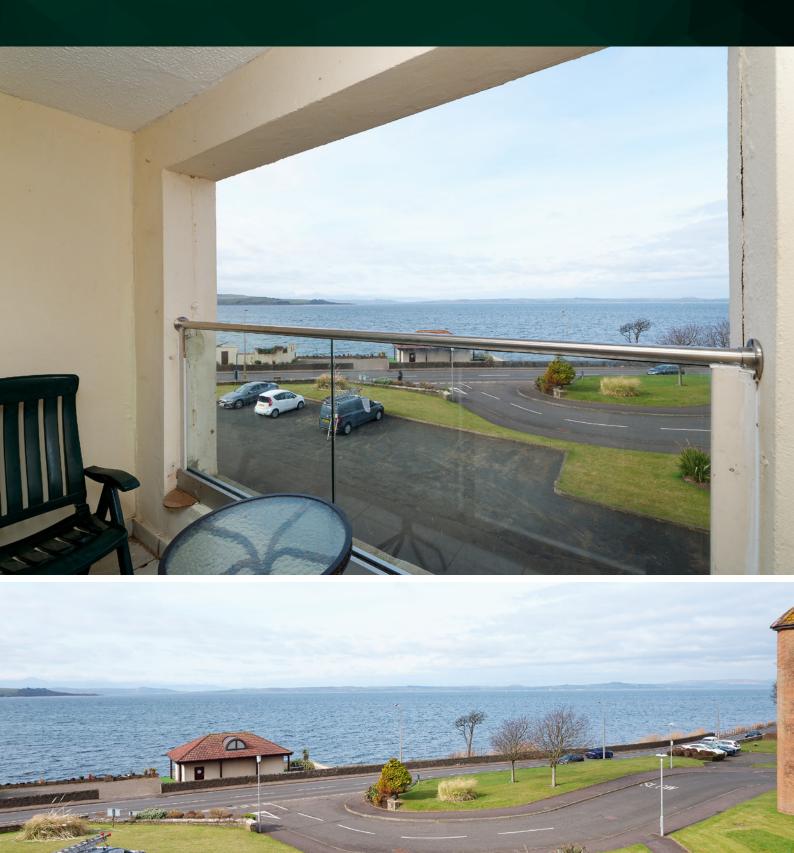

## THE LOUNGE & KITCHEN

A welcoming hallway allows access to all apartments. The formal lounge is flooded with natural light and hosts a range of furniture configurations whilst also boasting stunning views. Many an evening will be spent on the balcony enjoying the outlook and peace and quiet. The fitted kitchen comes complete with a range of floor and wallmounted units with a contemporary work surface, creating a fashionable and efficient workspace. There is plumbed space for free-standing appliances.

#### EXTERNALS & VIEWS