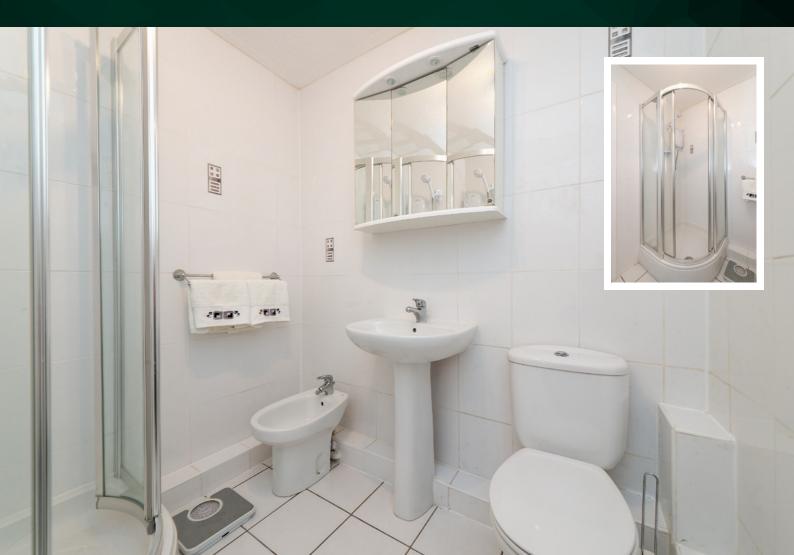

The well-appointed bedroom has built-in overbed storage and built-in wardrobes. The shower room completes the impressive accommodation internally.

# THE SHOWER ROOM