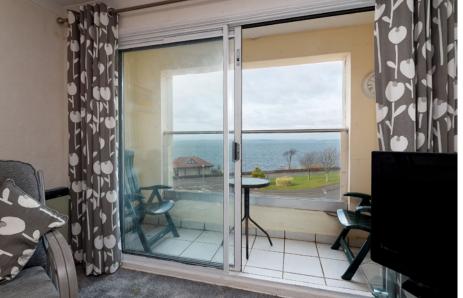

## THE LOUNGE & KITCHEN

A welcoming hallway allows access to all apartments. The formal lounge is flooded with natural light and hosts a range of furniture configurations whilst also boasting stunning views. Many an evening will be spent on the balcony enjoying the outlook and peace and quiet. The fitted kitchen comes complete with a range of floor and wallmounted units with a contemporary work surface, creating a fashionable and efficient workspace. There is plumbed space for free-standing appliances.