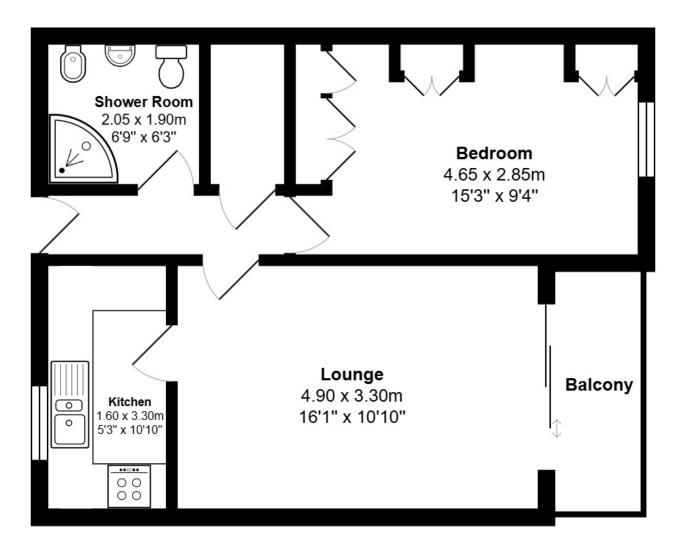

#### FLOOR PLAN, DIMENSIONS & MAP

Approximate Dimensions (Taken from the widest point)

Gross internal floor area (m<sup>2</sup>): 44m<sup>2</sup> | EPC Rating: C