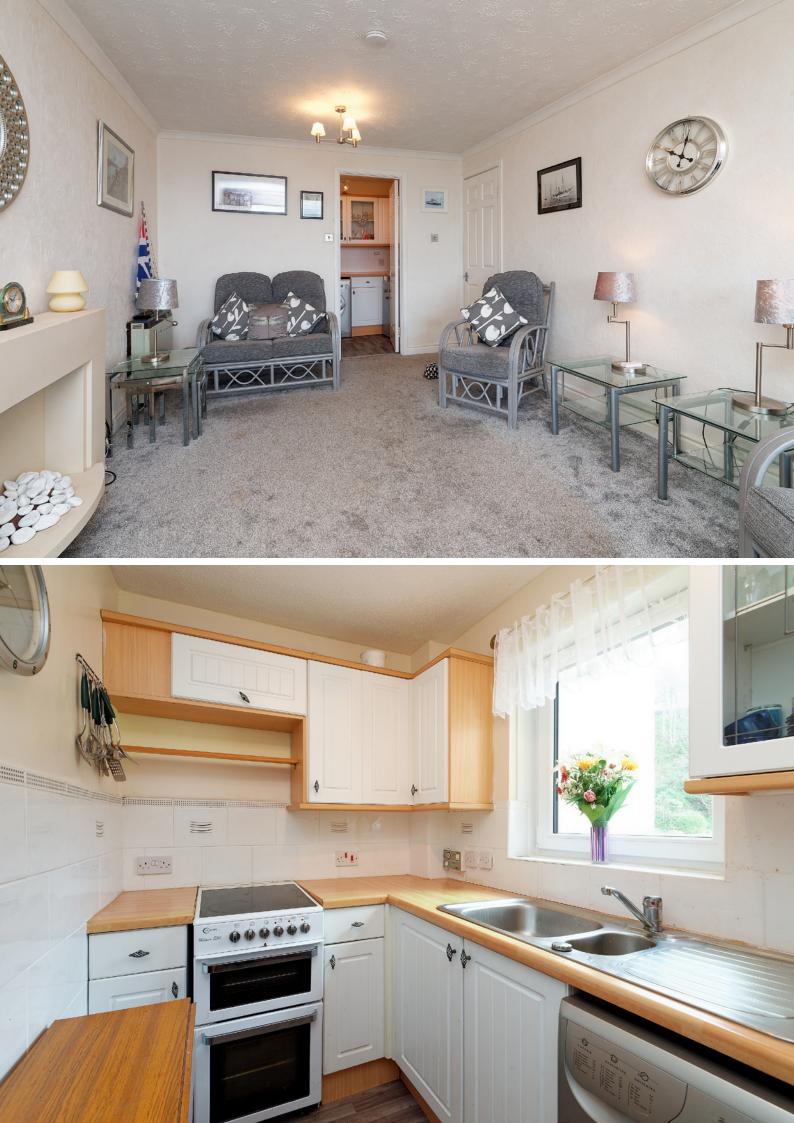

## THE LOUNGE & KITCHEN

A welcoming hallway allows access to all apartments. The formal lounge is flooded with natural light and hosts a range of furniture configurations whilst also boasting stunning views. Many an evening will be spent on the balcony enjoying the outlook and peace and quiet. The fitted kitchen comes complete with a range of floor and wallmounted units with a contemporary work surface, creating a fashionable and efficient workspace. There is plumbed space for free-standing appliances.

The well-appointed bedroom has built-in overbed storage and built-in wardrobes. The shower room completes the impressive accommodation internally.