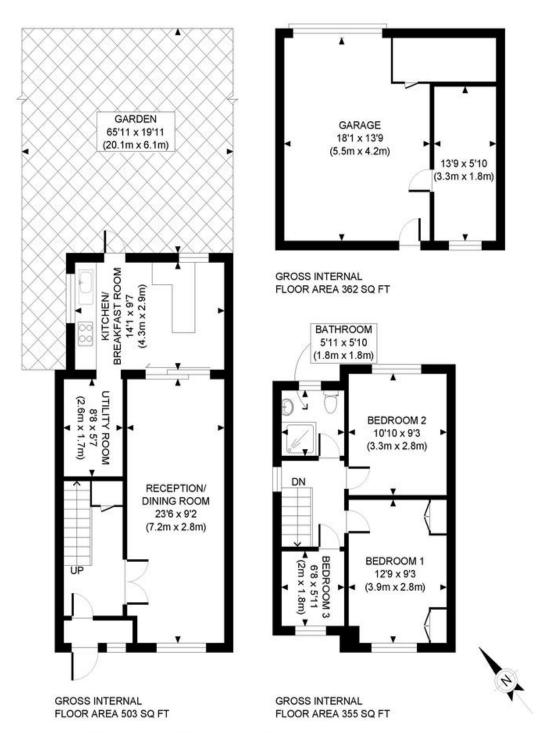

APPROX. GROSS INTERNAL FLOOR AREA WITH GARAGE: 1220 SQ FT/ 113 SQM APPROX. GROSS INTERNAL FLOOR AREA WITHOUT GARAGE: 858 SQ FT/ 80 SQM

This plan is for illustrative purposes only and should be used as such by any prospective client.

Whilst every attempt has been made to ensure the accuracy of the Floor Plan contained here, measurements of the doors, windows, rooms and any other items are approximate and no responsibility is taken for any errors, omissions, or misstatement.