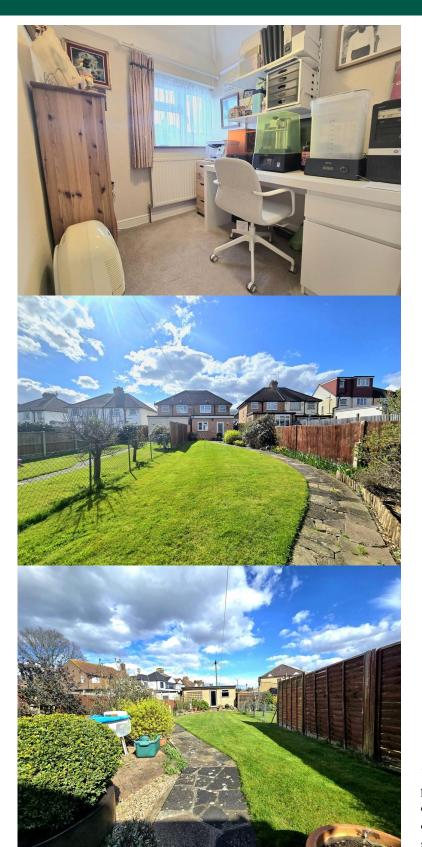

EPC Rating '67'

owners and has a large patio area great for entertaining and is

laid to lawn. At the rear of the garden there is a large detached garage, approximately 30sqm, with power going to it and it has been sectioned into two areas, one side storage and the other garage for cars.