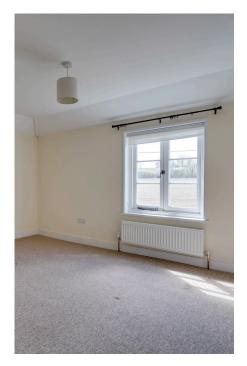

#### INTERIOR

Through the entrance hall you enter the KITCHEN featuring a built in fridge, hob and gas oven. LIVING ROOM with feature log burner and countryside views to the front. DOWNSTAIRS WC with pedestal sink and panelled bath with overhead shower. UTILITY ROOM with plumbing for a washing machine. Stairs lead to the first floor.