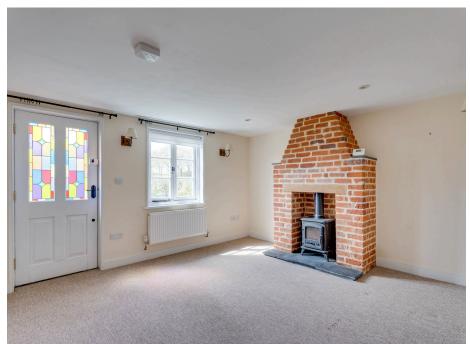

#### INTERIOR

Through the entrance hall you enter the KITCHEN featuring a built in fridge, hob and gas oven. LIVING ROOM with feature log burner and countryside views to the front. DOWNSTAIRS WC with pedestal sink and panelled bath with overhead shower. UTILITY ROOM with plumbing for a washing machine. Stairs lead to the first floor.