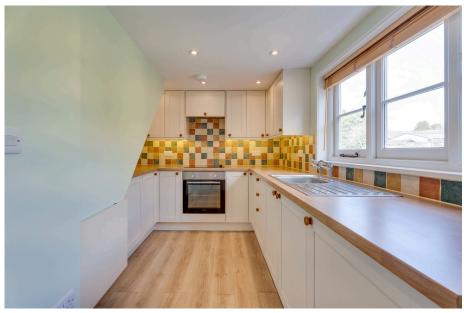

#### INTERIOR

Through the entrance hall you enter the KITCHEN featuring a built in fridge, hob and gas oven. LIVING ROOM with feature log burner and countryside views to the front. DOWNSTAIRS WC with pedestal sink and panelled bath with overhead shower. UTILITY ROOM with plumbing for a washing machine. Stairs lead to the first floor.