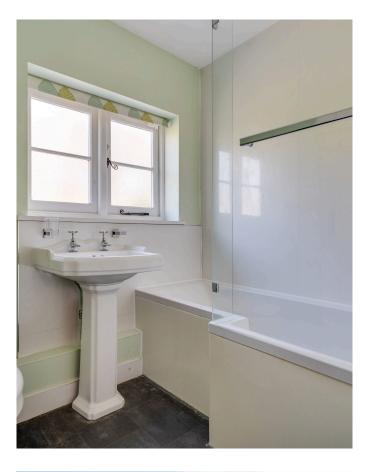

#### INTERIOR

Through the entrance hall you enter the KITCHEN featuring a built in fridge, hob and gas oven. LIVING ROOM with feature log burner and countryside views to the front. DOWNSTAIRS WC with pedestal sink and panelled bath with overhead shower. UTILITY ROOM with plumbing for a washing machine. Stairs lead to the first floor.